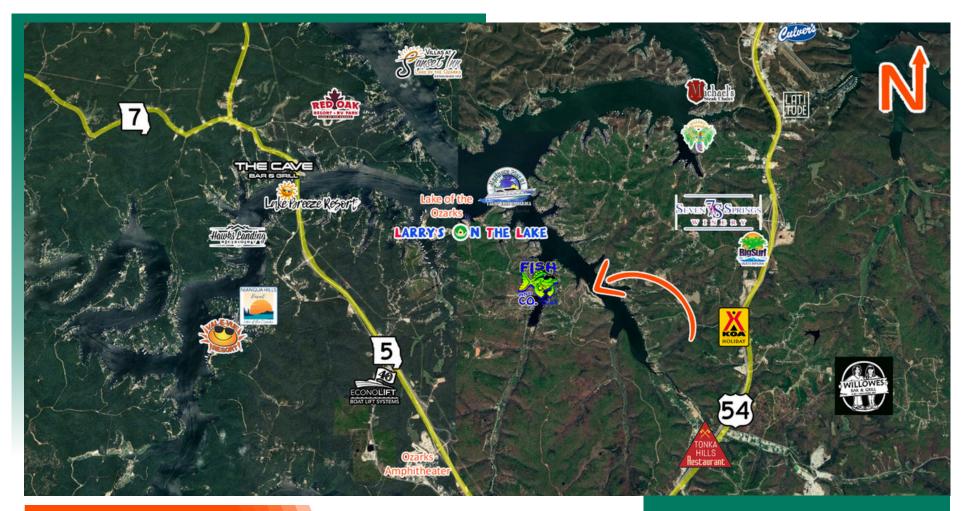

# **LOCATION OVERVIEW**

The Shoreline Drive property is located on the scenic North Shore of the Lake of the Ozarks, in Osage Township, Camden County, Missouri, at Mile Marker 31. This sought-after location combines natural beauty with close proximity to popular lake destinations and amenities. The property is conveniently accessible from Highway W and is only a short drive from the Bagnell Dam Strip, a popular hub for shopping, dining, and entertainment.

The property offers direct water frontage along the shoreline, providing stunning lake views and easy lake access. Residents will enjoy proximity to local waterfront restaurants and a unique blend of tranquility and vibrant lake life. This is an outstanding opportunity for developers looking to invest in one of Missouri's most desirable markets for high-end residential development.