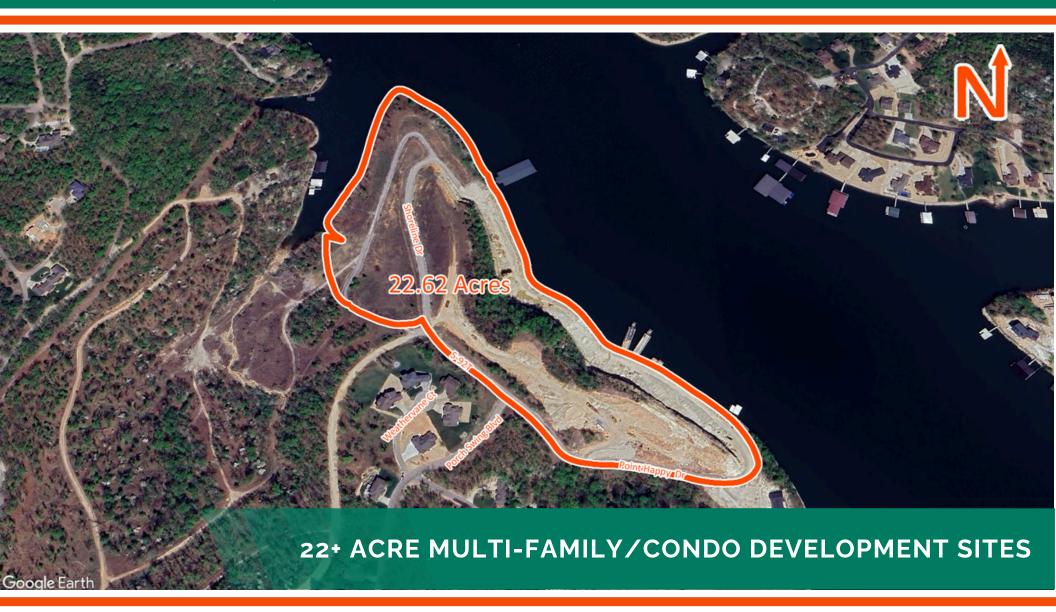

DEPTH: 789.55'

POTENTIAL FOR 270+ RESIDENTIAL **UNITS TOTAL SHORELINE** 

**ZONING FOR HIGH-DENSITY** RESIDENTIAL

**PROPERTY OVERVIEW:** 

Lot Size: 22.62 Acres

Max Contig Acres: 22.62

3100+ of Total Shoreline Frontage:

Depth: 789.55 Feet

Land Status: Vacant

Topography: Level to Sloping at Street Grade

Archeological: No **Environmental:** No Survey: No

## **Property Description**

The Shoreline Drive property in Osage Township, Camden County, Missouri, presents a prime development opportunity across 22.62 acres, ideally situated on the North Shore at Mile Marker 31 of the Lake of the Ozarks. With three contiguous parcels zoned R-3 for high-density residential use, this land is perfectly suited for a variety of high-end developments—whether luxury condominiums, upscale villas, or high-end luxury homes.