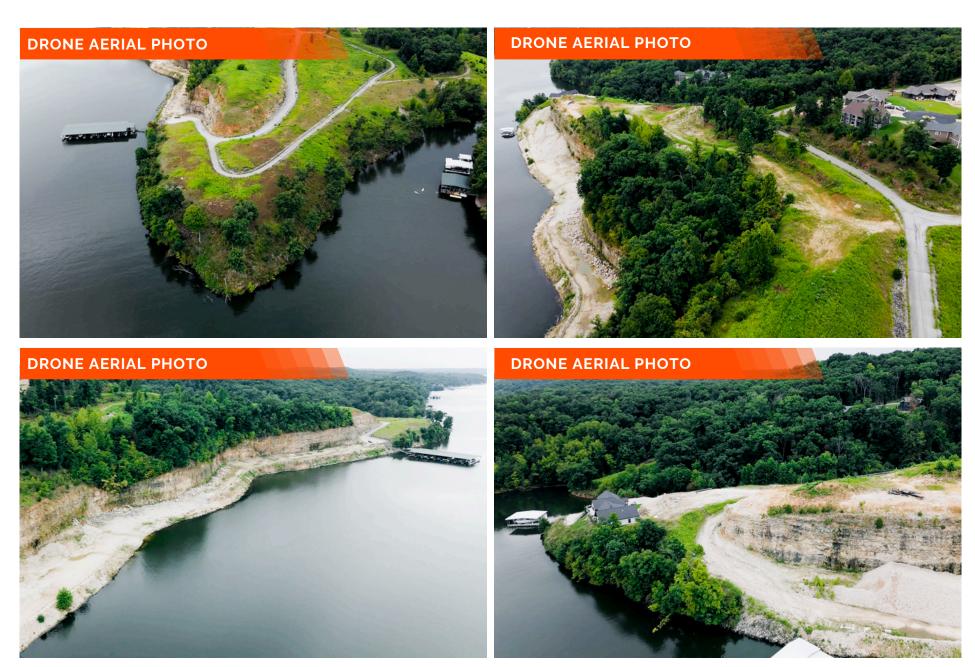

# **PROPERTY PHOTOS**

Shoreline Dr, Camden County, MO 65020

The property offers direct water frontage along the shoreline, providing stunning lake views and easy lake access. Residents will enjoy proximity to local waterfront restaurants and a unique blend of tranquility and vibrant lake life. This is an outstanding opportunity for developers looking to invest in one of Missouri's most desirable markets for high-end residential development.