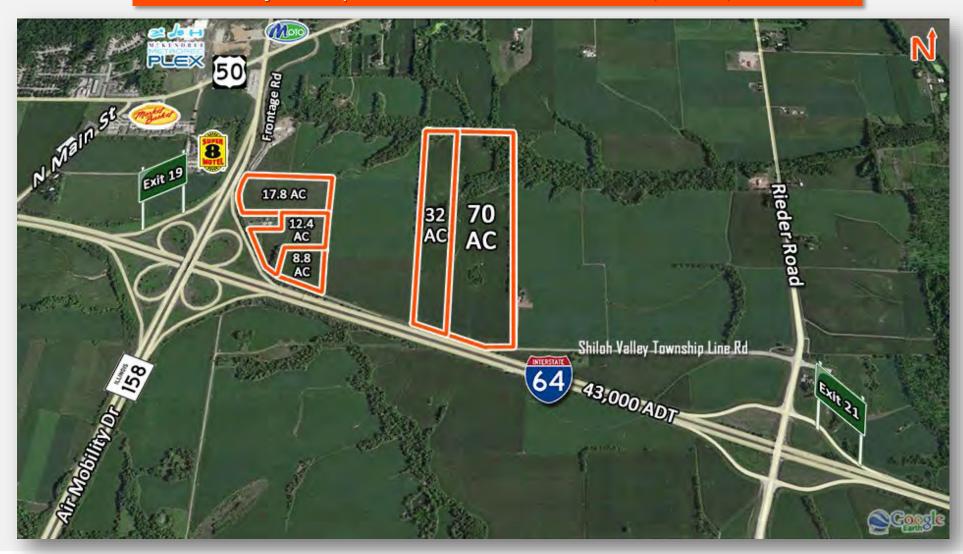

## **Property Summary**

Development Sites in the Rapid Growth Corridor of St. Louis Metro East Located along I-64 between IL Route 158 (Exit 19) & Rieder Rd. (Exit 21) Interstate Visibility and Frontage with 43,000 ADT Adjacent Mid America Airport and Nearby Scott Air Force Base Mid America Enterprise Zone

## PRICING SHEET

Parcel 1: 70 Acres - \$45,000/Acre (Enterprise Zone)

Parcel 2: 32 Acres - \$55,000/Acre (Enterprise Zone)

Parcel 4: 8.8 Acres - \$65,000/Acre

Parcel 5: 12.4 Acres - \$65,000/Acre Parcel 6: 17.8 Acres - \$50,000/Acre

Parcel 1: 70.0 ac at \$45,000/Acre (Enterprise Zone) Parcel 2: 32.0 ac at \$45,000/Acre (Enterprise Zone)

Parcel 4: 8.86 ac at \$60,000/Acre Parcel 6: 17.8 ac at \$50,000/Acre Total Acres Available: 128.66 Min Divisible Acres: 8.86

#### LAND MEASUREMENTS:

Acres: 128.66
Frontage: Varies FT
Depth: Varies FT

Subdivide Site: Yes