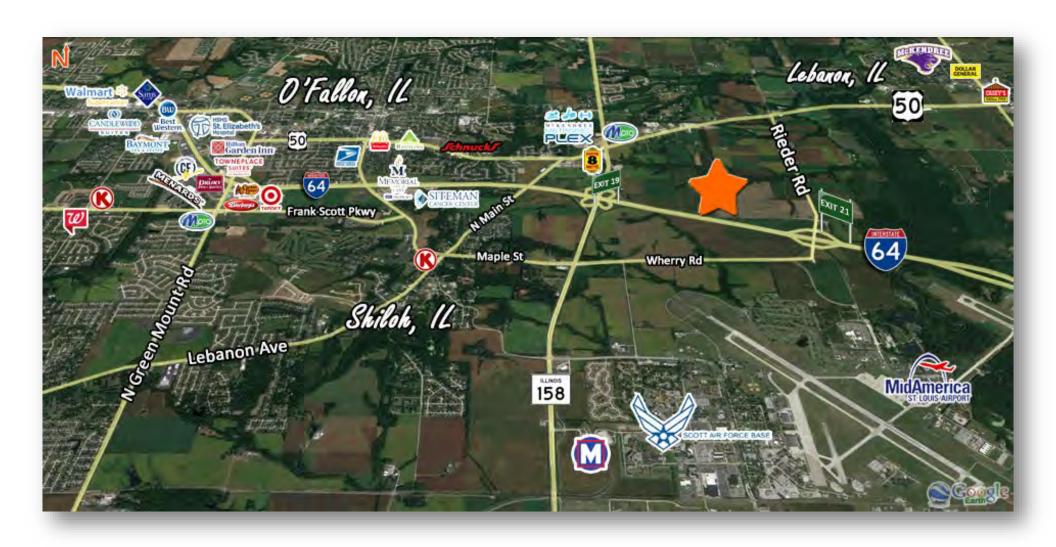

## **Property Summary**

Development Sites in the Rapid Growth Corridor of St. Louis Metro East Located along I-64 between IL Route 158 (Exit 19) & Rieder Rd. (Exit 21) Interstate Visibility and Frontage with 43,000 ADT Adjacent Mid America Airport and Nearby Scott Air Force Base Mid America Enterprise Zone

#### **Comments**

I-64 development opportunity located in the rapid growth corridor of the St. Louis Metro East. Property has excellent visibility along I-64, and situated within a mile of Scott Air Force Base and Mid-America Airport.