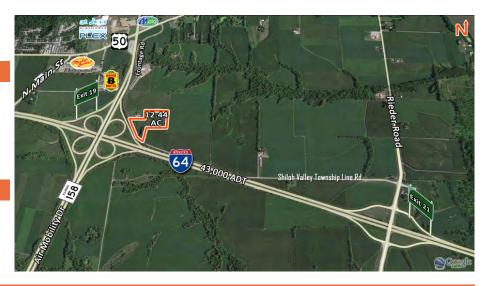

## **AREA MAP**

Listing No: 1111

Land

I-64 Development Sites Between I-64 and IL Route 158 O'Fallon, IL 62269

Land

I-64 Development Sites 12.4 Acre Site Between I-64 and IL Route 158 O'Fallon, IL 62269

#### **Comments**

12.44 Acre Development Site located in the City of O'Fallon. Site is visible from I-64 at Exit 19 with 43,000 ADT. Additional Parcels adjacent and near Site are also available.

Total Acres Available: 12.44 Min Divisible Acres: 12.44