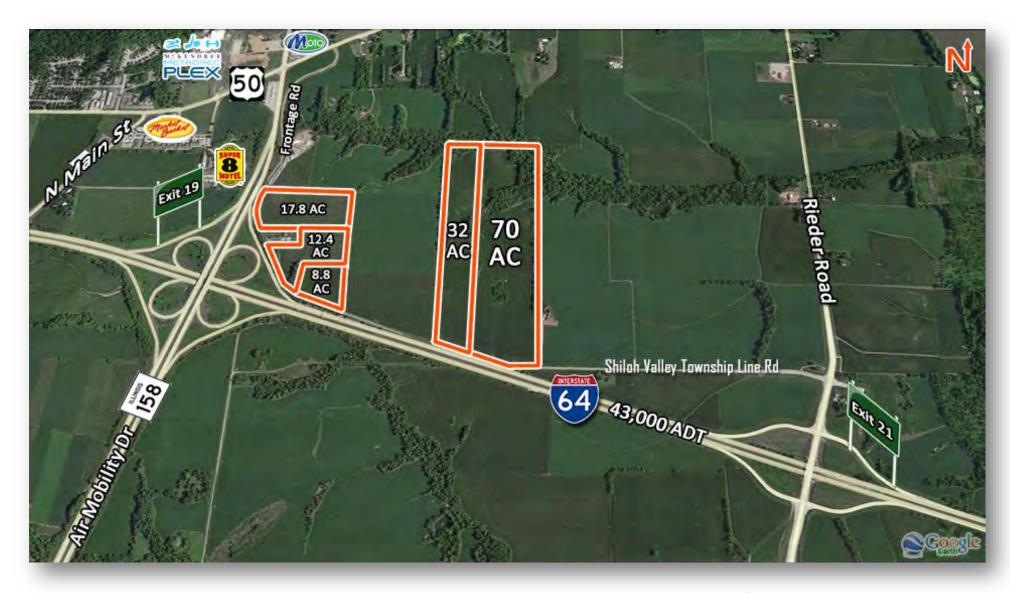

## **Property Summary**

Development Sites in the Rapid Growth Corridor of St. Louis Metro East Located along I-64 between IL Route 158 (Exit 19) & Rieder Rd. (Exit 21) Interstate Visibility and Frontage with 43,000 ADT Adjacent Mid America Airport and Nearby Scott Air Force Base Mid America Enterprise Zone

## PRICING SHEET

Parcel 1: 70 Acres - \$45,000/Acre (Enterprise Zone)

Parcel 2: 32 Acres - \$55,000/Acre (Enterprise Zone)

Parcel 4: 8.8 Acres - \$65,000/Acre

Parcel 5: 12.4 Acres - \$65,000/Acre Parcel 6: 17.8 Acres - \$50,000/Acre

Parcel 1: 70.0 ac at \$45,000/Acre (Enterprise Zone) Parcel 2: 32.0 ac at \$45,000/Acre (Enterprise Zone)

Parcel 4: 8.86 ac at \$60,000/Acre Parcel 6: 17.8 ac at \$50,000/Acre Total Acres Available: 128.66 Min Divisible Acres: 8.86

#### LAND MEASUREMENTS:

Acres: 128.66
Frontage: Varies FT
Depth: Varies FT

Subdivide Site: Yes