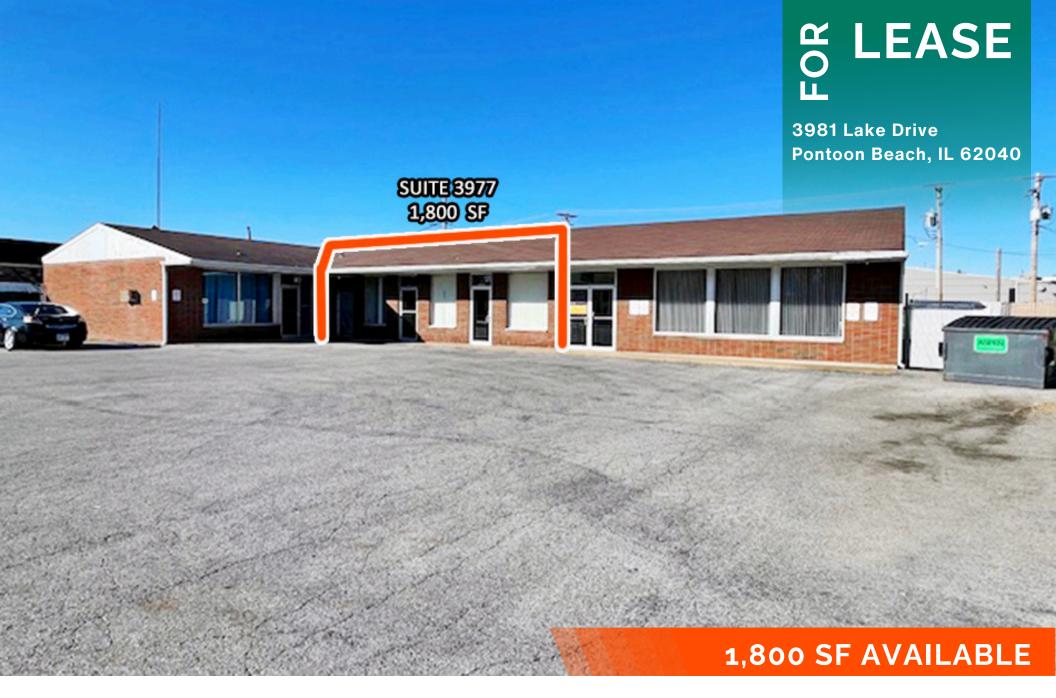

#### 3981 LAKE DRIVE

**LISTING** # 2987

**LOCATION DETAILS:** 

Parcel #: 17-2-20-10-08-201-014

County: IL - Madison

Zoning: CG

PROPERTY OVERVIEW:

Building SF: 5,690

Office/Retail SF: 1,800

Min Divisible SF: 1,800

Max Contig SF: 1,800

Signage: Building

Frontage: 125

Depth: 150

Parking Spaces: 18

Parking Surface Type: Asphalt

### LEASE INFORMATION:

Lease Rate: \$9.00 / SF

Lease Type: Gross

## **Property Description**

Office/retail space available for lease. aggressive rates. Conveniently located just off RT. 111. Join City Signs and Designs.

O: (618) 277-4400 C: (618) 570-8344

1173 Fortune Boulevard Shiloh, IL 62269 618-277-4400 BARBERMURPHY.COM