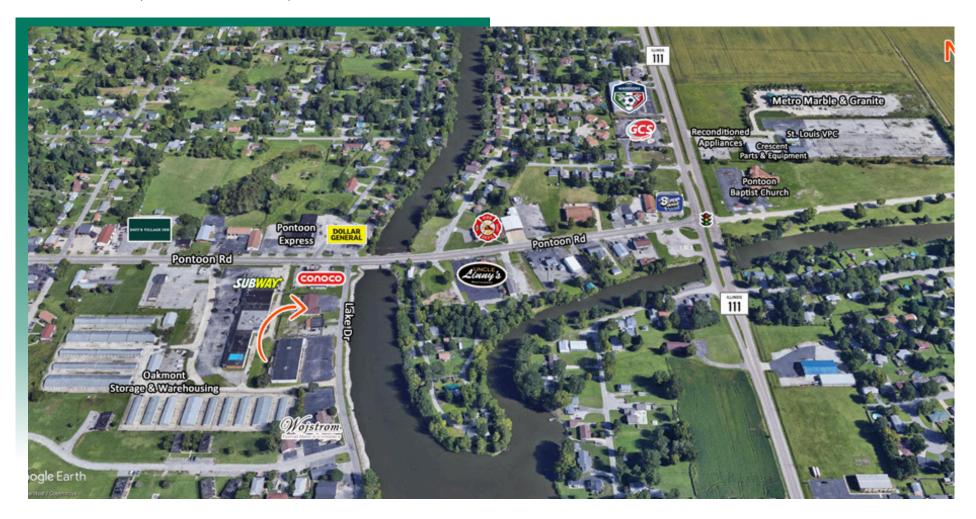

# **AREA MAP**

3981 Lake Dr., Pontoon Beach, IL 62040

# LOCATION OVERVIEW

Located off Pontoon Rd on Lake Dr. Minutes from IL Route 111.