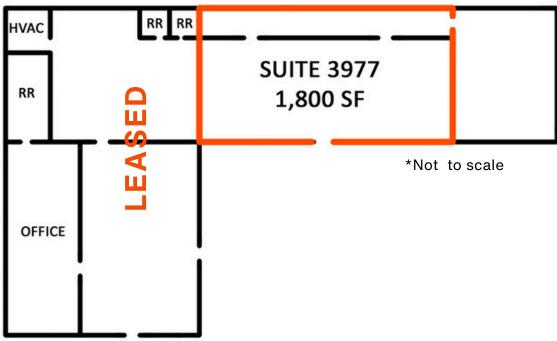

# **FLOOR PLAN**

3981 Lake Dr., Pontoon Beach, IL 62040

OFFICE/RETAIL SPACE AVAILABLE 1,800 SF JOIN CITY SIGNS AND DESIGNS AGGRESSIVE RATES

Office/Retail SF: 1,800

Min Divisible SF: 1,800

Max Contig SF: 1,800

Signage: Building

Frontage: 125

Depth: 150

Parking Spaces: 18

Parking Surface Type: Asphalt