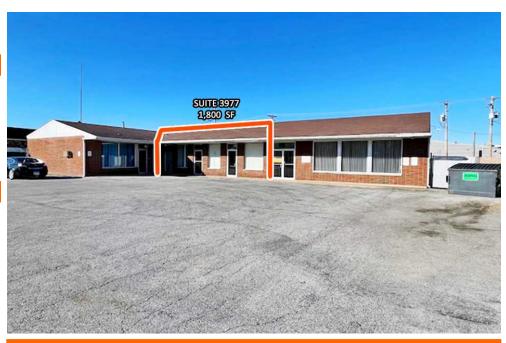

#### 3981 LAKE DRIVE

**LISTING** # 2987

**LOCATION DETAILS:** 

Parcel #: 17-2-20-10-08-201-014

County: IL - Madison

Zoning: CG

PROPERTY OVERVIEW:

Building SF: 5,690

Office/Retail SF: 1,800

Min Divisible SF: 1,800

Max Contig SF: 1,800

Signage: Building

Frontage: 125

Depth: 150

Parking Spaces: 18

Parking Surface Type: Asphalt