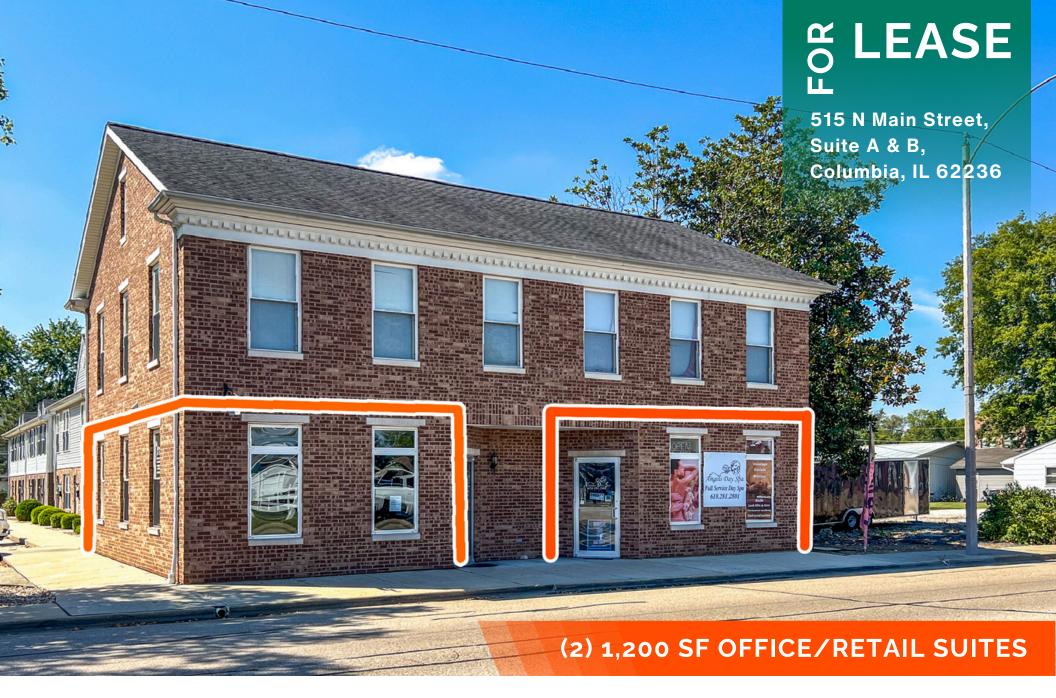

### OFFICE/RETAIL PROPERTY SUMMARY

### 515 NORTH MAIN STREET, COLUMBIA, IL 62236

**LISTING** # 2981

**LOCATION DETAILS:** 

Parcel #: 04-16-433-010-000

County: IL - Monroe

Zoning: B-2

PROPERTY OVERVIEW:

Building SF: 2,400

Min Divisible SF: 1,200

Max Contig SF: 1,200

Office SF: 2,400

Retail SF: 2,400

Parking Spaces: 8

STRUCTURAL DATA:

Yr Renovated: 2022

Ceilings: 8'-10'

Exterior: Brick

### SALE/LEASE INFORMATION:

Lease Rate: \$14.00/SF

Lease Type: Gross