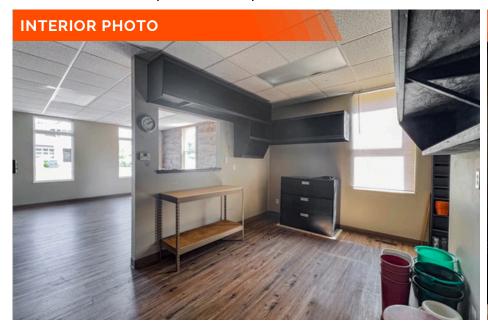

# **PROPERTY PHOTOS: SUITE B**

515B N Main St., Columbia, IL 62236

This commercial space, formerly occupied by a floral shop, offers 1,200 square feet of versatile space with an open floor plan. The suite features a reception window and an adjacent restroom. A staircase at the rear provides access to a basement, ideal for storage or inventory management.

### PROPERTY DESCRIPTION:

This commercial space, formerly occupied by a floral shop, offers 1,200 square feet of versatile space with an open floor plan. The suite features a reception window and an adjacent restroom. A staircase at the rear provides access to a basement, ideal for storage or inventory management.