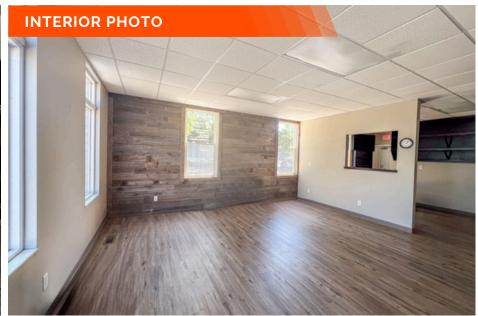

# **PROPERTY PHOTOS: SUITE B**

515B N Main St., Columbia, IL 62236

This commercial space, formerly occupied by a floral shop, offers 1,200 square feet of versatile space with an open floor plan. The suite features a reception window and an adjacent restroom. A staircase at the rear provides access to a basement, ideal for storage or inventory management.

### PROPERTY DESCRIPTION:

This commercial space, formerly occupied by a floral shop, offers 1,200 square feet of versatile space with an open floor plan. The suite features a reception window and an adjacent restroom. A staircase at the rear provides access to a basement, ideal for storage or inventory management.