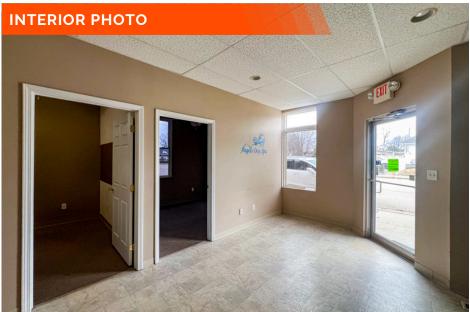

# **PROPERTY PHOTOS: SUITE B**

515B N Main St., Columbia, IL 62236

This commercial space, formerly occupied by a floral shop, offers 1,200 square feet of versatile space with an open floor plan. The suite features a reception window and an adjacent restroom. A staircase at the rear provides access to a basement, ideal for storage or inventory management.

### PROPERTY DESCRIPTION:

This commercial space, formerly occupied by a floral shop, offers 1,200 square feet of versatile space with an open floor plan. The suite features a reception window and an adjacent restroom. A staircase at the rear provides access to a basement, ideal for storage or inventory management.