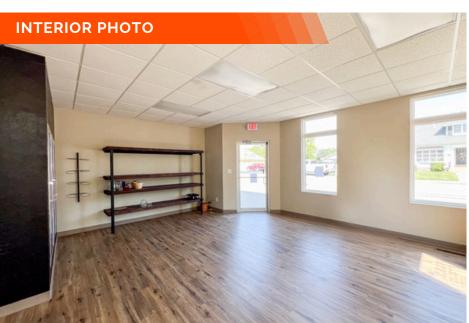

# **PROPERTY PHOTOS: SUITE B**

515B N Main St., Columbia, IL 62236

This commercial space, formerly occupied by a floral shop, offers 1,200 square feet of versatile space with an open floor plan. The suite features a reception window and an adjacent restroom. A staircase at the rear provides access to a basement, ideal for storage or inventory management.

### PROPERTY DESCRIPTION:

This commercial space, formerly occupied by a floral shop, offers 1,200 square feet of versatile space with an open floor plan. The suite features a reception window and an adjacent restroom. A staircase at the rear provides access to a basement, ideal for storage or inventory management.