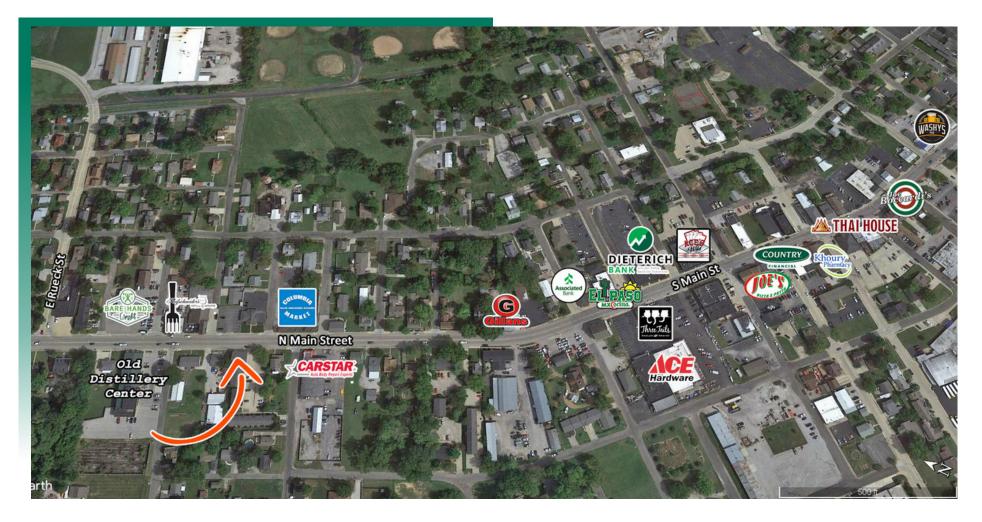

### **AREA MAP**

515B N Main St., Columbia, IL 62236

### **LOCATION OVERVIEW**

Located 1/2 mile off IL Route 3. North Main Street runs through the heart of Columbia, Illinois. It features a mix of residential homes and small businesses. The street extends from the historic downtown area towards the northern part of the city.