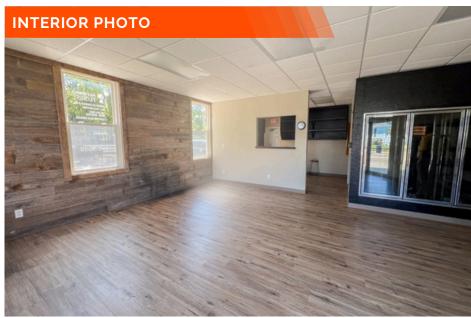

# **PROPERTY PHOTOS: SUITE B**

515B N Main St., Columbia, IL 62236

This commercial space, formerly occupied by a floral shop, offers 1,200 square feet of versatile space with an open floor plan. The suite features a reception window and an adjacent restroom. A staircase at the rear provides access to a basement, ideal for storage or inventory management.

### PROPERTY DESCRIPTION:

This commercial space, formerly occupied by a floral shop, offers 1,200 square feet of versatile space with an open floor plan. The suite features a reception window and an adjacent restroom. A staircase at the rear provides access to a basement, ideal for storage or inventory management.