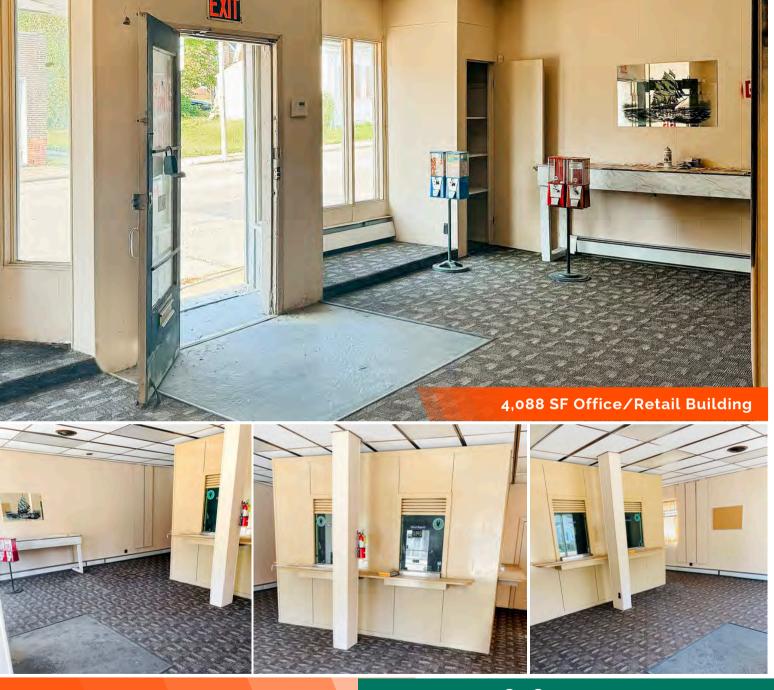

# **PROPERTY PHOTOS**

1423 West Main Street, Belleville, IL 62220

### PROPERTY OVERVIEW:

Building SF: 4,088
Vacant SF: 4,088
Usable Sqft: -

Min Divisible SF: 4,088
Max Contig SF: 4,088
Office SF: -

Retail SF: 4,088 Signage: -

Lot Size: 0.16 Acres

Frontage: 69'

Depth: 97'

Parking Spaces: 10