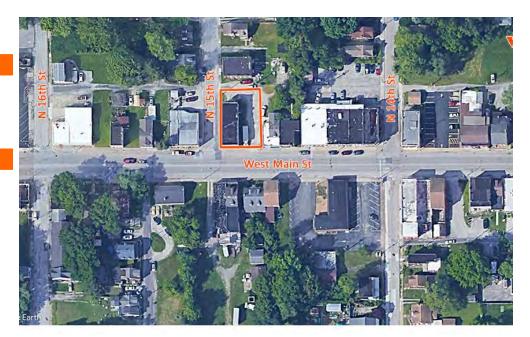

# **AREA MAP**

1423 West Main Street, Belleville, IL 62220

# **LOCATION OVERVIEW**

Located in historic downtown Belleville on West Main St. near shops and restaurants.