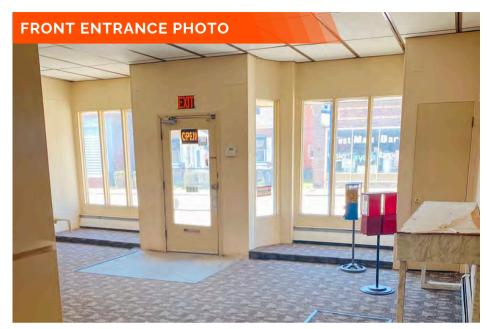

MERCIAL REAL ESTATE SOLUTIONS 1173 Fortune Blvd., Shiloh, IL 62269 618.277.4400 BARBERMURPHY.COM LaRae Bigard
Broker Associate
Cell: (618) 553-6340
laraeb@barbermurphy.com











A historic downtown
Belleville commercial
building with 2 levels
totaling 4,088 SF, an
attached parking lot,
and an overhead door is
for sale
AS-IS.

The property offers a unique opportunity for investors or business owners with its historic charm, architectural details, and versatile space for shops, cafes, or offices. The convenient gravel parking lot and central location in downtown Belleville attract high visibility and foot traffic, ideal for various ventures. Contact for more details or to schedule a viewing.

PROPERTY HIGHLIGHTS







# **PROPERTY PHOTOS**

1423 West Main Street, Belleville, IL 62220









# **AREA MAP**

1423 West Main Street, Belleville, IL 62220



# **LOCATION OVERVIEW**

Located in historic downtown Belleville on West Main St. near shops and restaurants.







## OFFICE/RETAIL PROPERTY SUMMARY

#### 1423 WEST MAIN STREET

**LISTING** # 2971

### **LOCATION DETAILS:**

Parcel #: 08210324007

County: IL - St. Clair

Zoning: C-1 Light Commercial

### PROPERTY OVERVIEW:

Building SF: 4,088
Vacant SF: 4,088
Usable Sqft: -

Min Divisible SF: 4,088
Max Contig SF: 4,088
Office SF: -

Retail SF: 4,088 Signage: -

Lot Size: 0.16 Acres

Frontage: 69'

Depth: 97'

Parking Spaces: 10

Parking Surface Type: Gravel

#### **STRUCTURAL DATA:**

Year Built: 1862
Yr Renovated: Building Class: C
Ceilings: Construction Type: -

#### **TAX INCENTIVE ZONES:**

TIF District: Yes
Enter