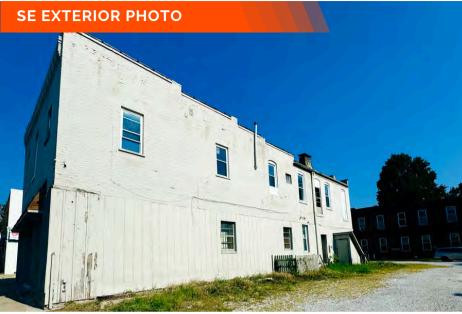

# **PROPERTY PHOTOS**

1423 West Main Street, Belleville, IL 62220

#### **PROPERTY DESCRIPTION:**

Historic downtown Belleville commercial building for sale. Building consists of 2 levels with a combined 4,088 SF with an attached gravel parking lot and one overhead door. Property is being sold AS-IS.