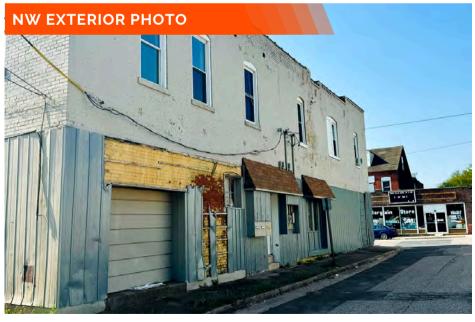

# **PROPERTY PHOTOS**

1423 West Main Street, Belleville, IL 62220

#### **PROPERTY DESCRIPTION:**

Historic downtown Belleville commercial building for sale. Building consists of 2 levels with a combined 4,088 SF with an attached gravel parking lot and one overhead door. Property is being sold AS-IS.