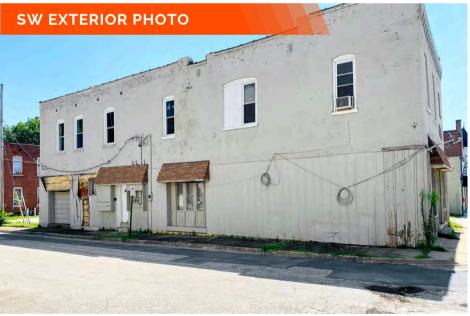

# **PROPERTY PHOTOS**

1423 West Main Street, Belleville, IL 62220

#### **PROPERTY DESCRIPTION:**

Historic downtown Belleville commercial building for sale. Building consists of 2 levels with a combined 4,088 SF with an attached gravel parking lot and one overhead door. Property is being sold AS-IS.