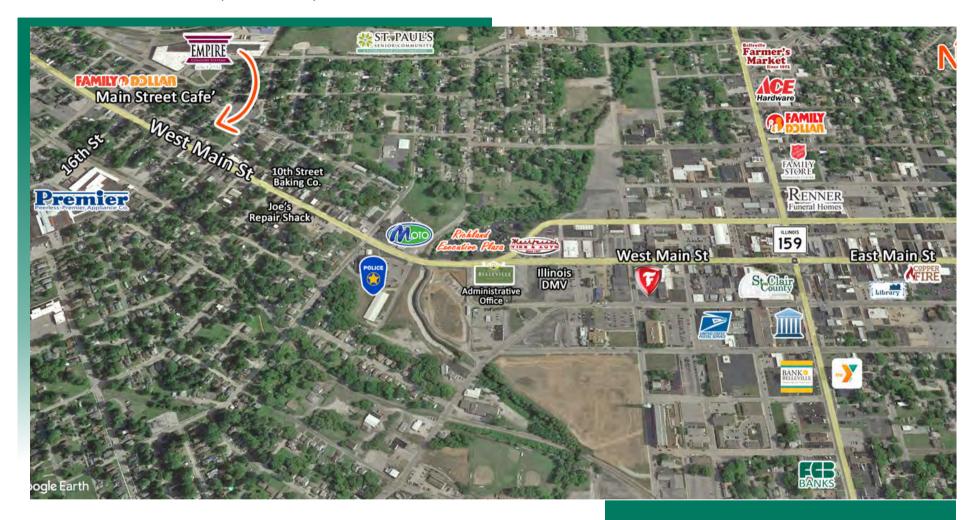

# **AREA MAP**

1423 West Main Street, Belleville, IL 62220

# **LOCATION OVERVIEW**

Located in historic downtown Belleville on West Main St. near shops and restaurants.