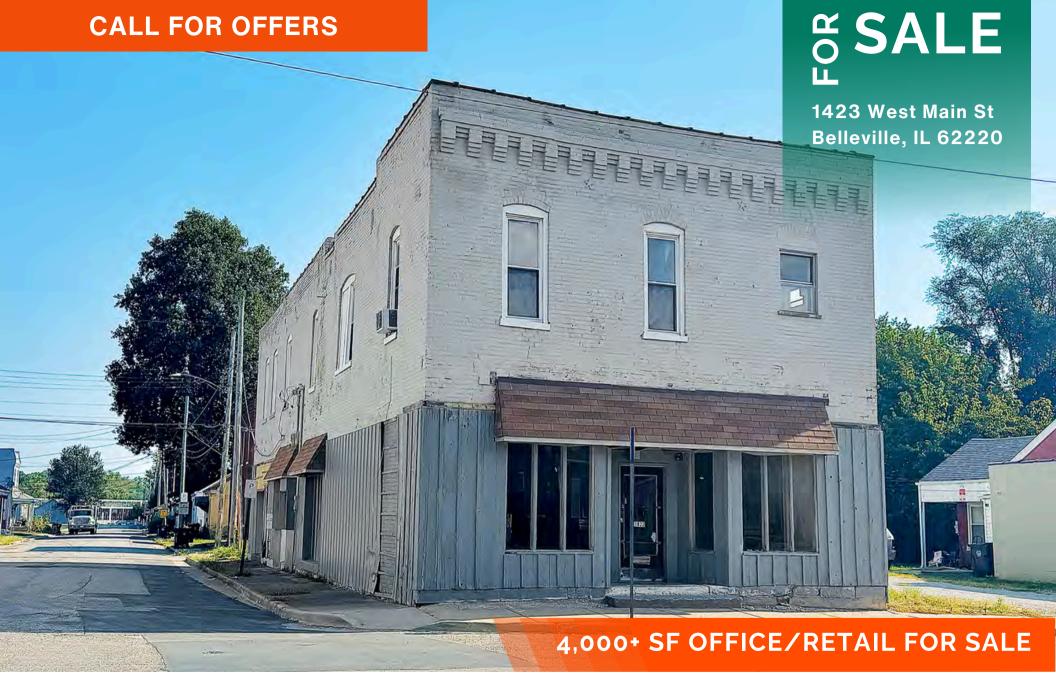

COMMERCIAL REAL ESTATE SOLUTIONS 1173 Fortune Blvd., Shiloh, IL 62269 618.277.4400 BARBERMURPHY.COM LaRae Bigard
Broker Associate
Cell: (618) 553-6340
laraeb@barbermurphy.com

A historic downtown
Belleville commercial
building with 2 levels
totaling 4,088 SF, an
attached parking lot,
and an overhead door is
for sale
AS-IS.

The property offers a unique opportunity for investors or business owners with its historic charm, architectural details, and versatile space for shops, cafes, or offices. The convenient gravel parking lot and central location in downtown Belleville attract high visibility and foot traffic, ideal for various ventures. Contact for more details or to schedule a viewing.

#### 1423 WEST MAIN STREET

**LISTING** # 2971

### PROPERTY OVERVIEW:

Building SF: 4,088
Vacant SF: 4,088
Usable Sqft: -

Min Divisible SF: 4,088
Max Contig SF: 4,088
Office SF: -

Retail SF: 4,088 Signage: -

Lot Size: 0.16 Acres

Frontage: 69'

Depth: 97'

Parking Spaces: 10

#### **PROPERTY DESCRIPTION:**

Historic downtown Belleville commercial building for sale. Building consists of 2 levels with a combined 4,088 SF with an attached gravel parking lot and one overhead door. Property is being sold AS-IS.