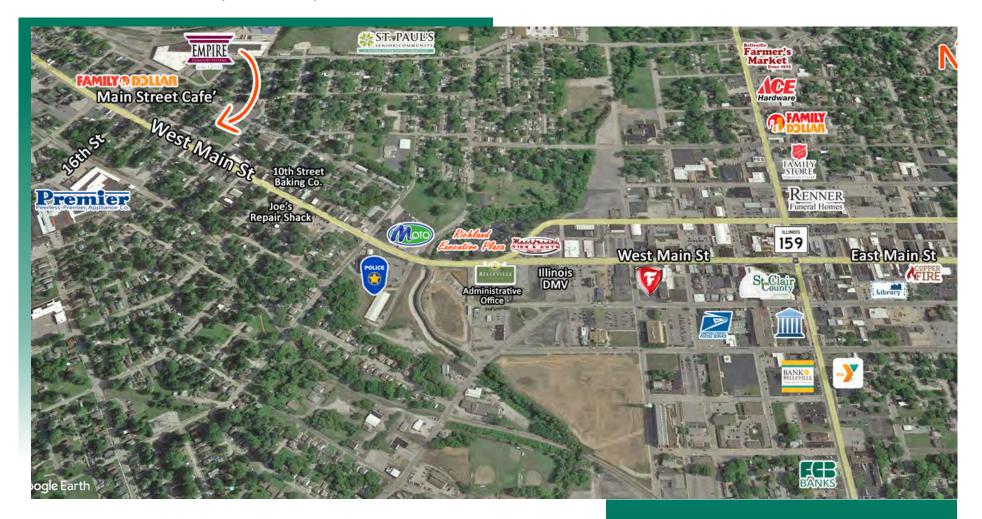

# **AREA MAP**

1423 West Main Street, Belleville, IL 62220

## **LOCATION OVERVIEW**

Located in historic downtown Belleville on West Main St. near shops and restaurants.