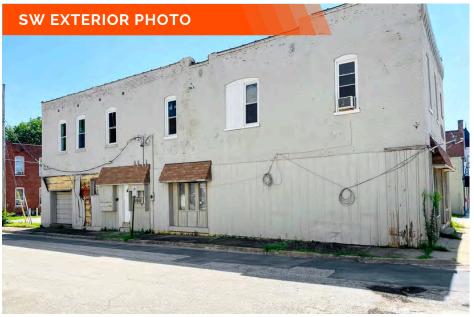

# **PROPERTY PHOTOS**

1423 West Main Street, Belleville, IL 62220

### PROPERTY DESCRIPTION:

Historic downtown Belleville commercial building for sale. Building consists of 2 levels with a combined 4,088 SF with an attached gravel parking lot and one overhead door. Property is being sold AS-IS.