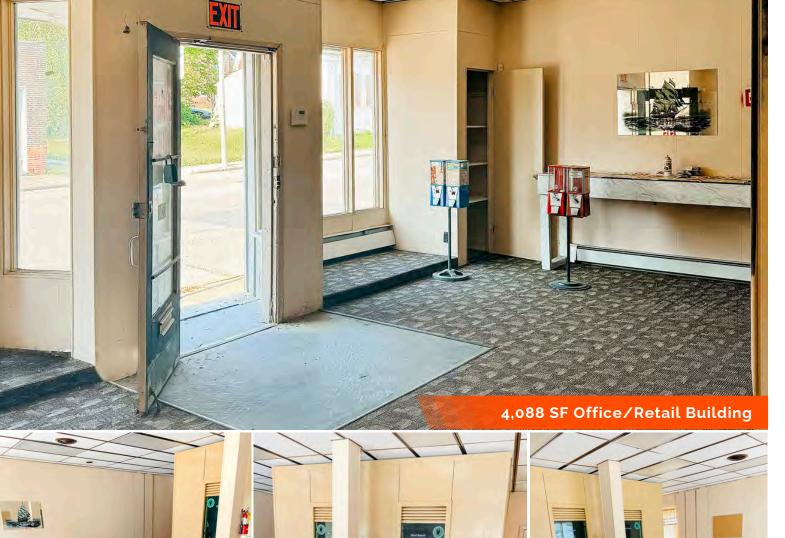

# **PROPERTY PHOTOS**

1423 West Main Street, Belleville, IL 62220

#### PROPERTY OVERVIEW:

 Building SF:
 4,088

 Vacant SF:
 4,088

 Usable Sqft:

 Min Divisible SF:
 4,088

 Max Contig SF:
 4,088

 Office SF:

 Retail SF:
 4,088