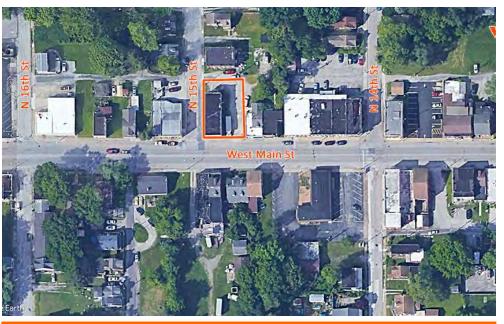

# **AREA MAP**

1423 West Main Street, Belleville, IL 62220

## **LOCATION OVERVIEW**

Located in historic downtown Belleville on West Main St. near shops and restaurants.