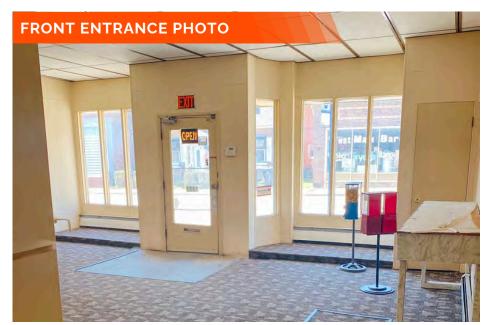

ATE SOLUTIONS 1173 Fortune Blvd., Shiloh, IL 62269 618.277.4400 BARBERMURPHY.COM

LaRae Bigard
Broker Associate
Cell: (618) 553-6340
laraeb@barbermurphy.com











A historic downtown **Belleville** commercial building with 2 levels totaling 4,088 SF, an attached parking lot, and an overhead door is for sale AS-IS.

The property offers a unique opportunity for investors or business owners with its historic charm, architectural details, and versatile space for shops, cafes, or offices. The convenient gravel parking lot and central location in downtown Belleville attract high visibility and foot traffic, ideal for various ventures. Contact for more details or to schedule a viewing.

**PROPERTY HIGHLIGHTS** 





1862



# **PROPERTY PHOTOS**

1423 West Main Street, Belleville, IL 62220









# **AREA MAP**

1423 West Main Street, Belleville, IL 62220



## **LOCATION OVERVIEW**

Located in historic downtown Belleville on West Main St. near shops and restaurants.







# OFFICE/RETAIL PROPERTY SUMMARY

### 1423 WEST MAIN STREET

**LISTING** # 2971

### **LOCATION DETAILS:**

Parcel #: 08210324007

County: IL - St. Clair

Zoning: C-1 Light Commercial

#### PROPERTY OVERVIEW:

 Building SF:
 4,088

 Vacant SF:
 4,088

 Usable Sqft:

 Min Divisible SF:
 4,088

 Max Contig SF:
 4,088

 Office SF:

 Retail SF:
 4,088

Signage: - 0.16 Acres

Frontage: 69'
Depth: 97'
Parking Spaces: 10
Parking Surface Type: Gravel

### **STRUCTURAL DATA:**

Year Built: 1862
Yr Renovated: Building Class: C
Ceilings: Construction Type: -

#### **TAX INCENTIVE ZONES:**

TIF District: Yes
Enterpr