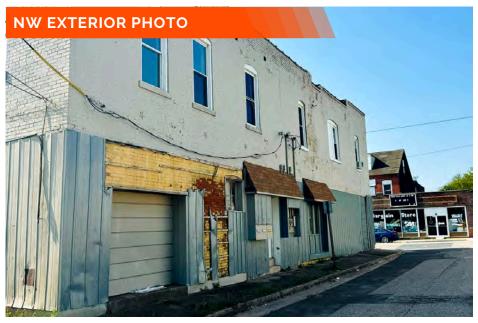

# **PROPERTY PHOTOS**

1423 West Main Street, Belleville, IL 62220

### PROPERTY DESCRIPTION:

Historic downtown Belleville commercial building for sale. Building consists of 2 levels with a combined 4,088 SF with an attached gravel parking lot and one overhead door. Property is being sold AS-IS.