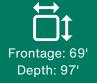

Signage: - 0.16 Acres

Frontage: 69'
Depth: 97'
Parking Spaces: 10
Parking Surface Type: Gravel