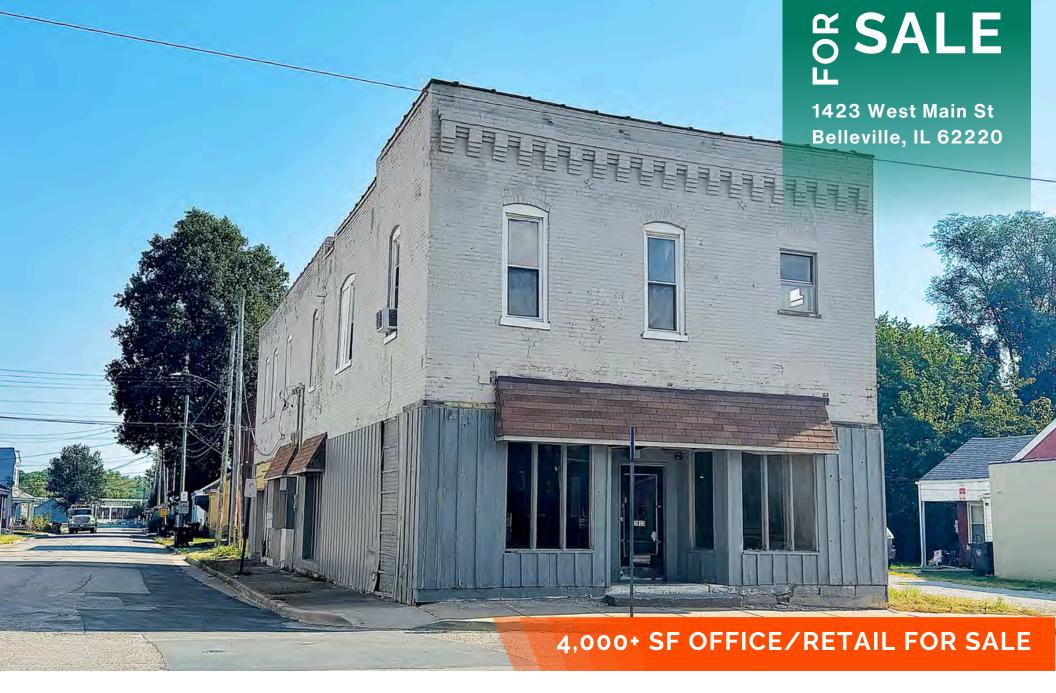

COMMERCIAL REAL ESTATE SOLUTIONS 1173 Fortune Blvd., Shiloh, IL 62269 618.277.4400 BARBERMURPHY.COM

LaRae Bigard
Broker Associate
Cell: (618) 553-6340
laraeb@barbermurphy.com

A historic downtown **Belleville** commercial building with 2 levels totaling 4,088 SF, an attached parking lot, and an overhead door is for sale AS-IS.

The property offers a unique opportunity for investors or business owners with its historic charm, architectural details, and versatile space for shops, cafes, or offices. The convenient gravel parking lot and central location in downtown Belleville attract high visibility and foot traffic, ideal for various ventures. Contact for more details or to schedule a viewing.

### PROPERTY DESCRIPTION:

Historic downtown Belleville commercial building for sale. Building consists of 2 levels with a combined 4,088 SF with an attached gravel parking lot and one overhead door. Property is being sold AS-IS.