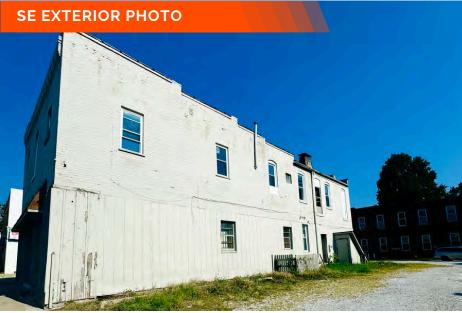

# **PROPERTY PHOTOS**

1423 West Main Street, Belleville, IL 62220

### PROPERTY DESCRIPTION:

Historic downtown Belleville commercial building for sale. Building consists of 2 levels with a combined 4,088 SF with an attached gravel parking lot and one overhead door. Property is being sold AS-IS.