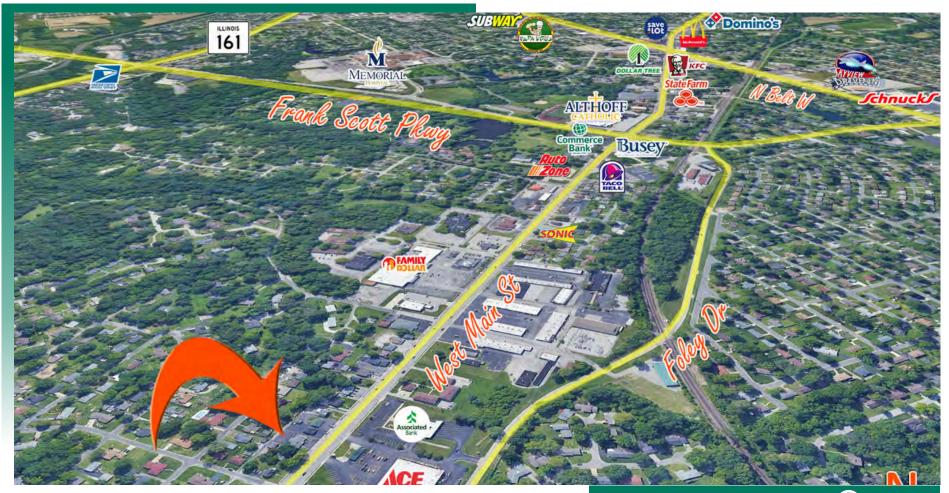

**AREA MAP** 

#### LOCATION OVERVIEW

Located less than a mile from Frank Scott Parkway and 4 miles from Belleville's Public Square. Great visibility off West Main St.

Frontage: 70' Depth: 130'

Year Built 1950 14 PARKING SPACES