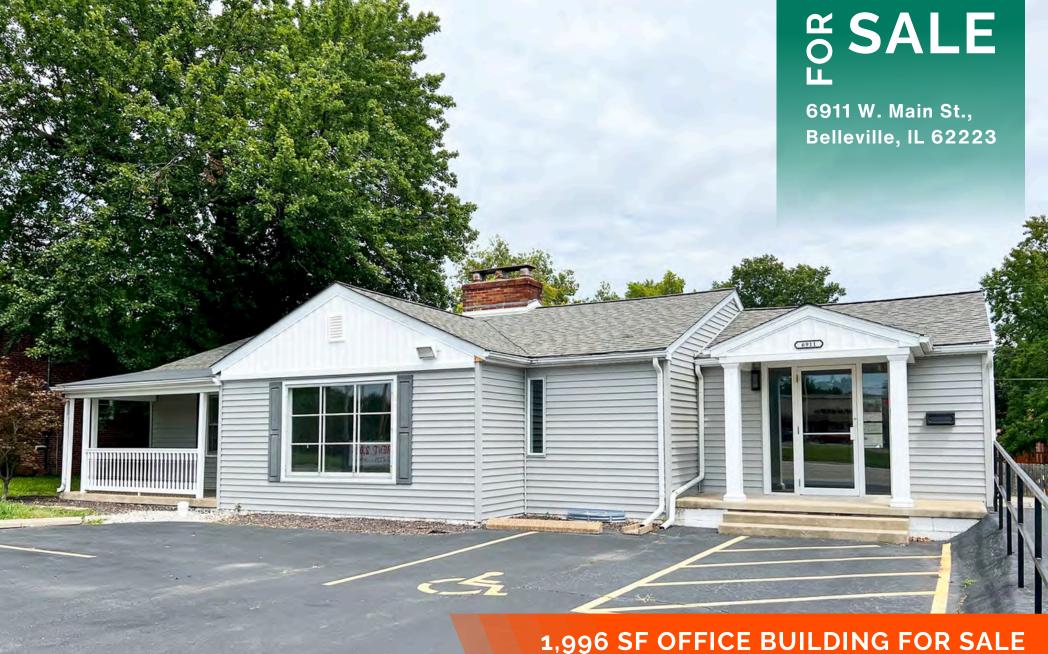

#### 6911 West Main Street, Belleville, IL 62223

#### LOCATION OVERVIEW

Located less than a mile from Frank Scott Parkway and 4 miles from Belleville's Public Square. Great visibility off West Main St.

Frontage: 70' Depth: 130'

Year Built 1950 14 PARKING SPACES

# BARBERMURPHY.COM

Professional building for sale with 4 large offices, kitchenette, ADA access, recent renovations, basement storage, and 14 parking spaces.

Ideal for businesses seeking a prime location with spacious offices for collaboration, client meetings, and administrative tasks. Recent updates ensure immediate occupancy, ADA compliance, and a productive work environment. Basement storage and ample parking enhance convenience. Perfect for business growth and success. Schedule a tour to explore further.