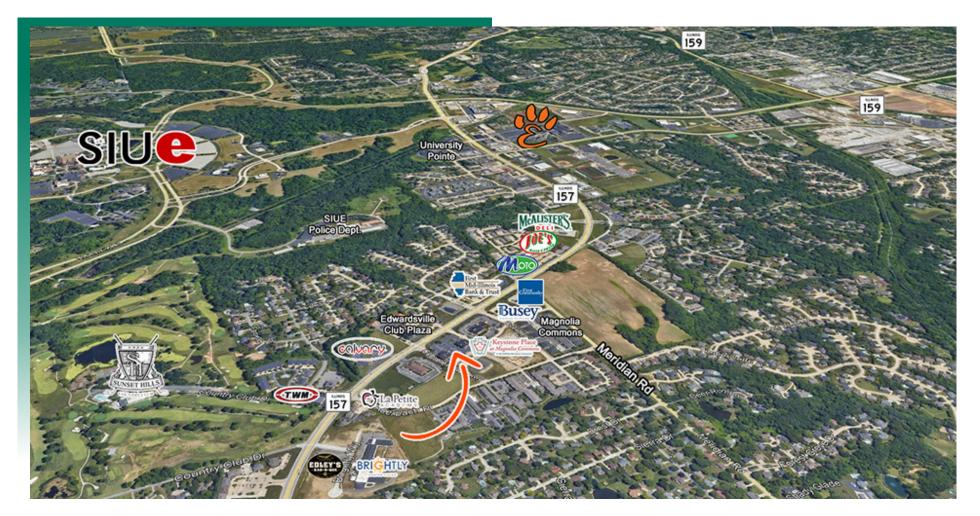

## **AREA MAP**

2246 S State Route 157, Glen Carbon, IL, 62034

## LOCATION OVERVIEW

Located 25 miles from St. Louis and less than 10 minutes to the Madison County Courthouse in Edwardsville.