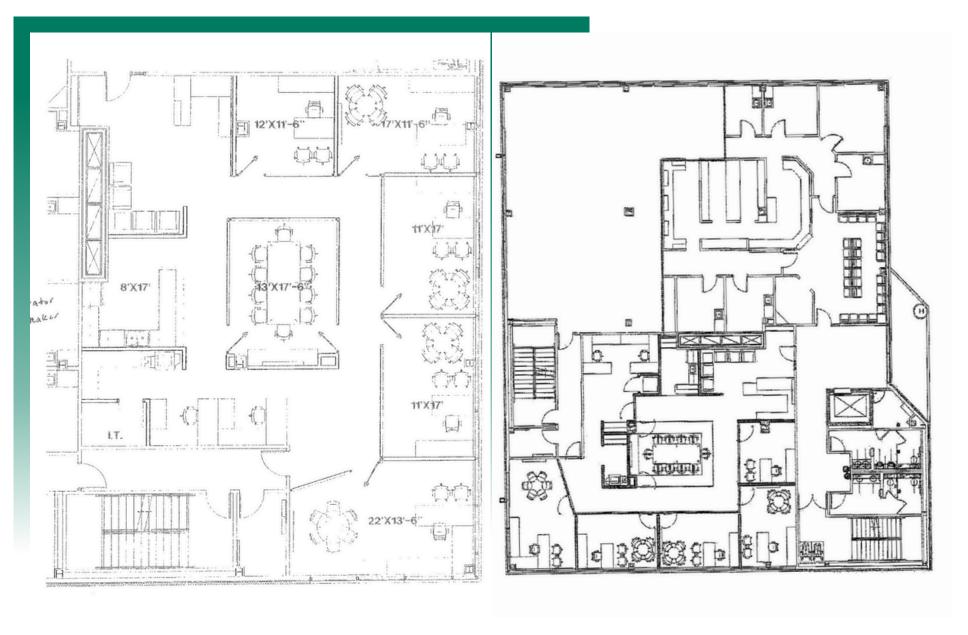

# **FLOOR PLAN**

2246 S State Route 157, Suites 200 & 225, Glen Carbon, 62034

### PROPERTY DESCRIPTION:

Suite 225 (3,128 sf) and suite 200 (2,302 sf) available for sublease. Turnkey class A office space with high end finishes. Well located in Meridian Centre One in Glen Carbon with great access to I-270. This is a full service lease. Rent will include taxes, insurance, common area maintenance, and janitorial. Signage opportunities available.