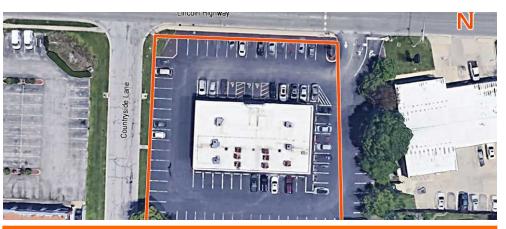

## **AREA MAP**

2246 S State Route 157, Glen Carbon, IL, 62034

## LOCATION OVERVIEW

Located 25 miles from St. Louis and less than 10 minutes to the Madison County Courthouse in Edwardsville.