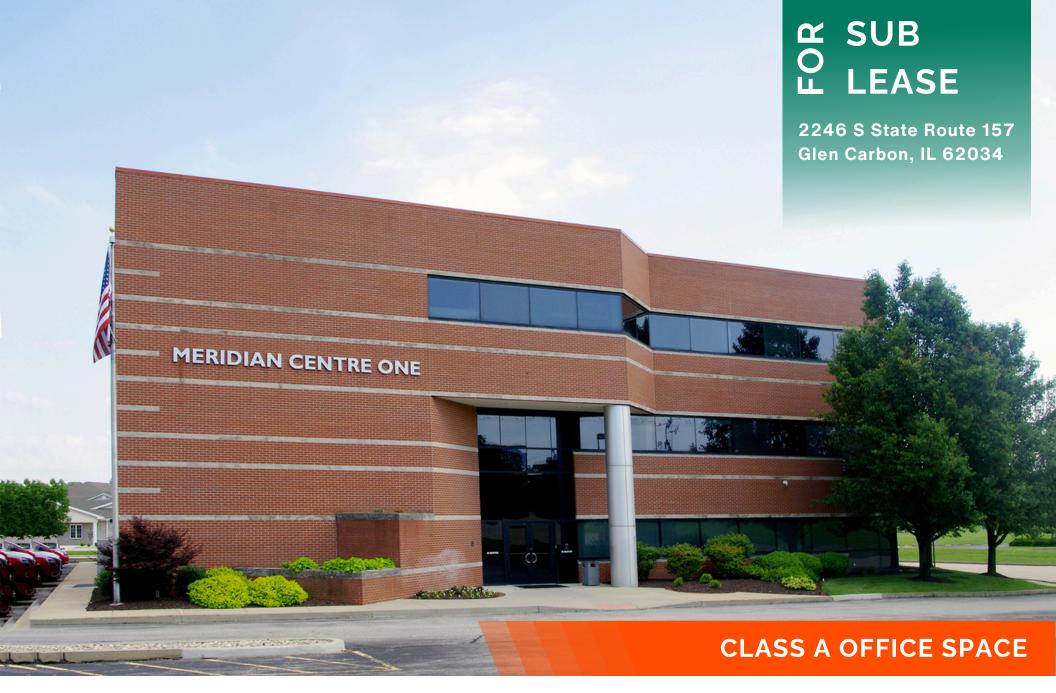

### 2246 S STATE ROUTE 157

**LISTING** # 1941

**LOCATION DETAILS:** 

Parcel #: 14-2-15-21-04-406-003

County: IL - Madison

Zoning: CG - Glen Carbon

**PROPERTY OVERVIEW:** 

Building SF: 25,320

### PROPERTY DESCRIPTION:

Suite 225 (3,128 sf) and suite 200 (2,302 sf) available for sublease. Turnkey class A office space with high end finishes. Well located in Meridian Centre One in Glen Carbon with great access to I-270. This is a full service lease. Rent will include taxes, insurance, common area maintenance, and janitorial. Signage opportunities available.