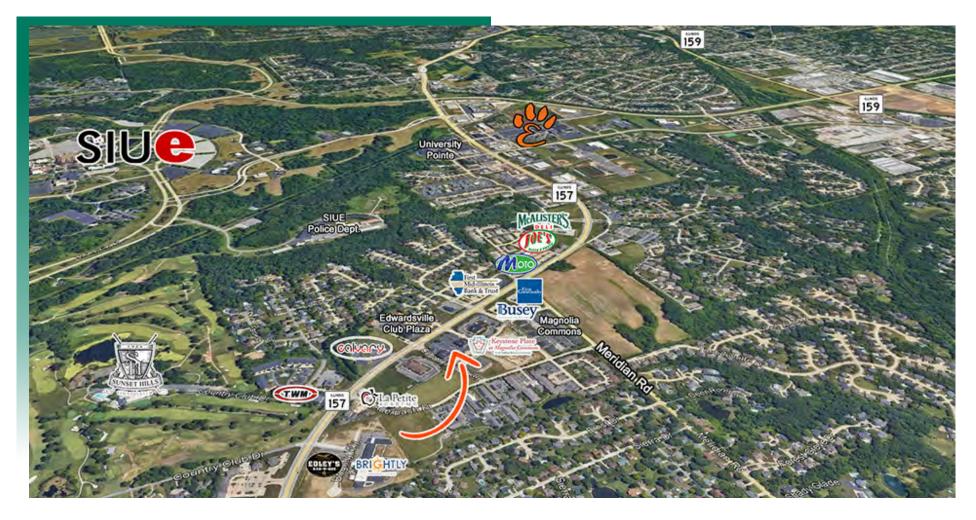

#### **AREA MAP**

#### 2246 S State Route 157, Glen Carbon, IL, 62034

#### LOCATION OVERVIEW

Located 25 miles from St. Louis and less than 10 minutes to the Madison County Courthouse in Edwardsville.