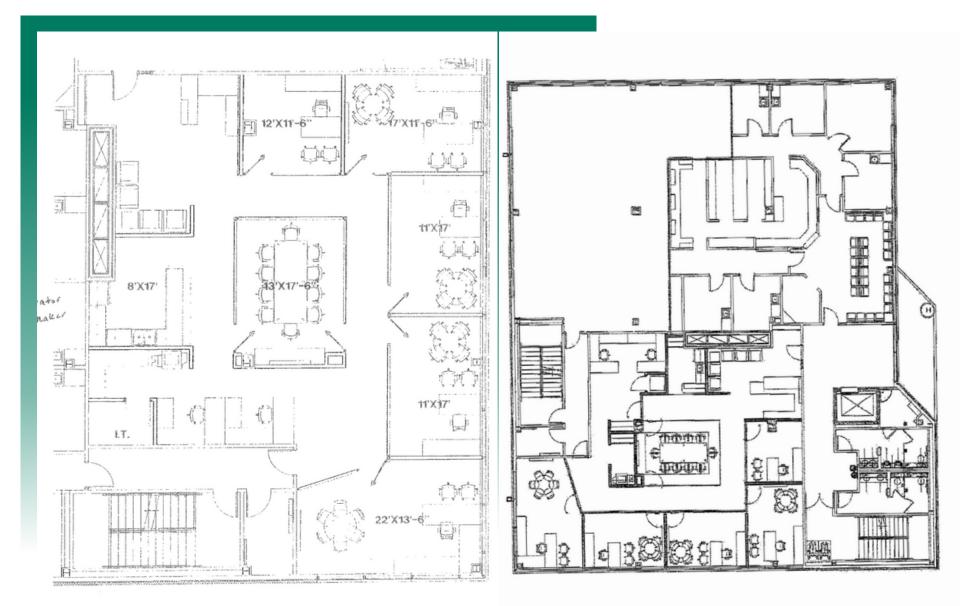

7 Glen Carbon, IL 62034

## MERIDIAN CENTRE ONE

#### **CLASS A OFFICE SPACE**

**BARBERMURPHY** COMMERCIAL REAL ESTATE SOLUTIONS

1173 Fortune Blvd., Shiloh, IL 62269 618.277.4400 BARBERMURPHY.COM Carter Marteeny - CCIM Broker Associate Office: (618) 277-4400 (Ext. 41) Cell: (618) 304-3917 carterm@barbermurphy.com

the second states



Information herein is not warranted and subject to change without notice. We assume no liability on items included in quoted price. Broker makes no representation as to the environmental condition of the offered property and recommends Purchaser's/Lessee's independent investigation.

#### **PROPERTY PHOTOS**

2246 S State Route 157, Glen Carbon, IL, 62034



## BARBERMURPHY.COM

#### FLOOR PLAN

2246 S State Route 157, Suites 200 & 225, Glen Carbon, 62034



#### **AREA MAP**

#### 2246 S State Route 157, Glen Carbon, IL, 62034



#### LOCATION OVERVIEW

Located 25 miles from St. Louis and less than 10 minutes to the Madison County Courthouse in Edwardsville.

### BARBERMURPHY.COM

#### OFFICE/RETAIL PROPERTY SUMMARY

2246 S STATE ROUTE 157

| LISTING #             | 1941                  |                                                                                                                       | 000