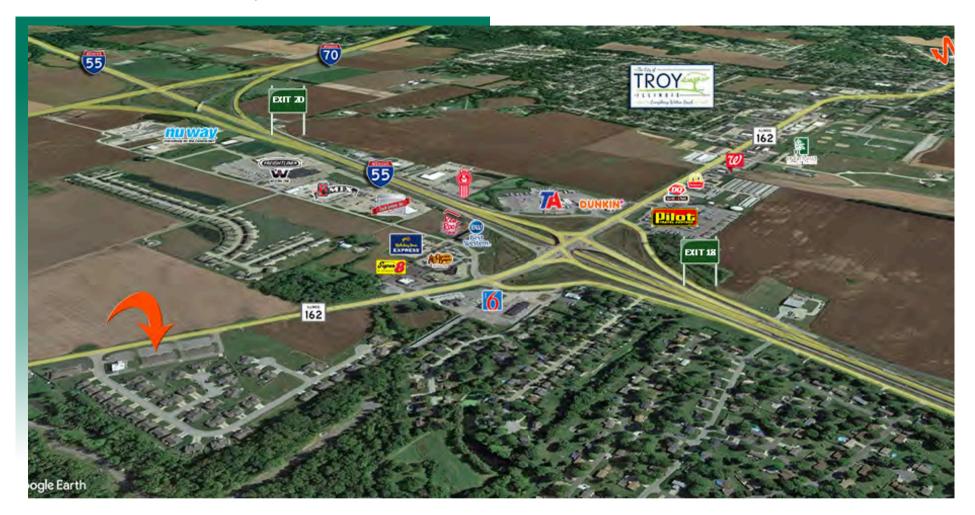

## **AREA MAP**

7346 State Route 162, Troy, IL 62294

## **LOCATION OVERVIEW**

Located on Illinois Route 162 near the I-55/70 interchange on Exit 18. Interstate 270 and Route 159 within one mile of property. Situated near new housing, and three local schools.