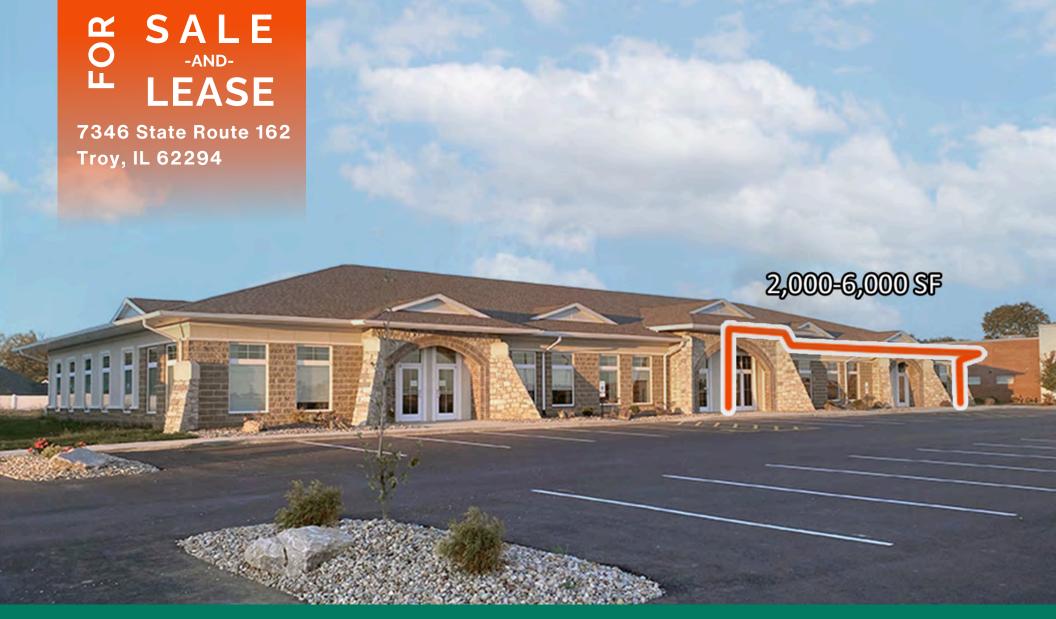

6,000 SF OFFICE/RETAIL CONDO FOR SALE WITH SPACE FOR LEASE OWNER/USER INVESTMENT OPPPORTUNITY

COMMERCIAL REAL ESTATE SOLUTIONS 1173 Fortune Blvd., Shiloh, IL 62269 618.277.4400 BARBERMURPHY.COM

**DEMOGRAPHICS:** 

Traffic Count: 14,500

PROPERTY DESCRIPTION:

2,000 - 6,000 SF of Lease space available to lease or owner occupy. Entire property is available as a excellent low maintenance investment property. Fast growth area with excellent access. Parking in Front and rear for employees and clients. Monument sign available