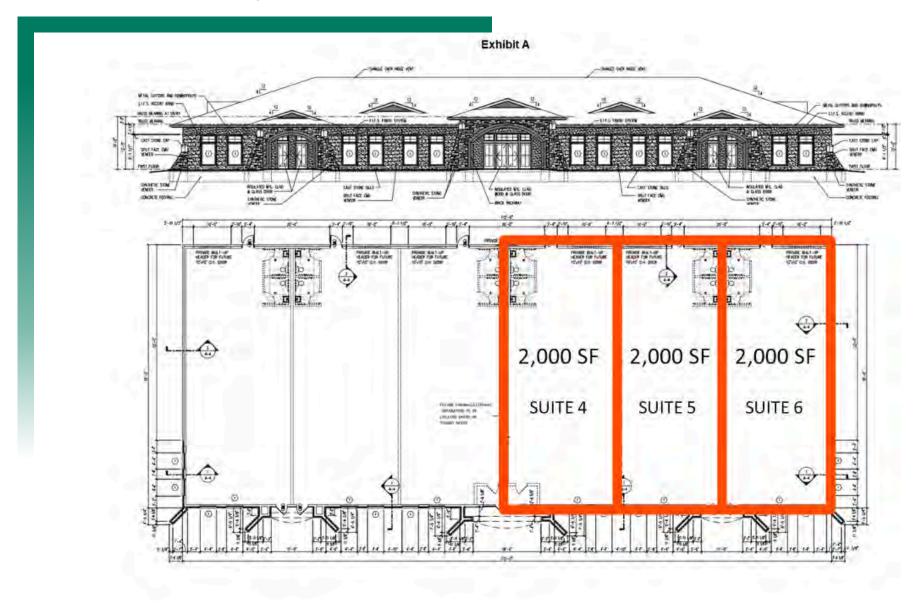

# **FLOOR PLAN**

7346 State Route 162, Troy, IL 62294

 Building SF:
 6,000

 Vacant SF:
 6,000

 Min Divisible SF:
 2,000

 Max Contig SF:
 6,000

 Office SF:
 6,000

 Retail SF:
 6,000

 Signage:
 6,000

Lot Size: 1.44 Acres

**DEMOGRAPHICS:** 

Traffic Count: 14,500

PROPERTY DESCRIPTION:

2,000 - 6,000 SF of Lease space available to lease or owner occupy. Entire property is available as a excellent low maintenance investment property. Fast growth area with excellent access. Parking in Front and rear for employees and clients. Monument sign available