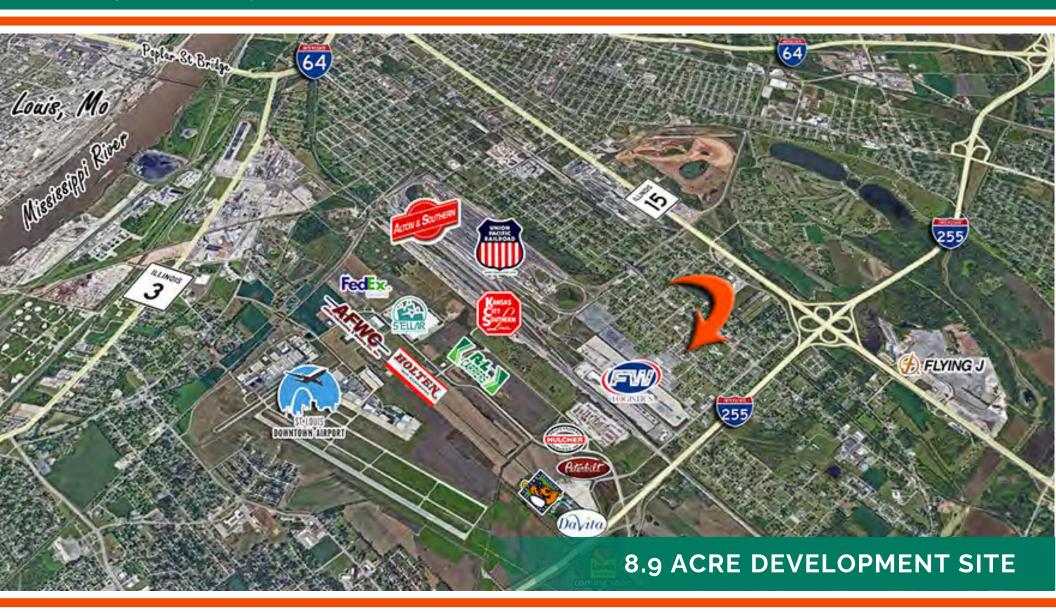

# **PROPERTY OVERVIEW:**

Lot Size: 8.90 Acres

Min Divisible Acres: 8.9 8.9 Max Contig Acres: Frontage: Varies Depth: Varies Land Status: Available Topography: Flat Archeological: No **Environmental:** No Survey: No

# TRANSPORTATION:

Interstate Access:

1.0 Mile to Interstate 255

**Airport Access:** 

# SALE INFORMATION:

 Sale Price:
 \$100,000

 Price / Acre:
 \$11,235

\$/SF (Land): \$0.26