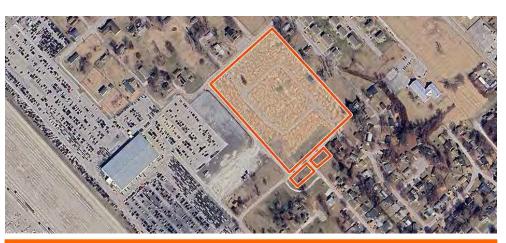

# **PROPERTY OVERVIEW:**

Lot Size: 8.90 Acres

Min Divisible Acres: 8.9 8.9 Max Contig Acres: Frontage: Varies Depth: Varies Land Status: Available Topography: Flat Archeological: No **Environmental:** No Survey: No

#### **PROPERTY DESCRIPTION:**

96 contiguous individual parcels of residential land, consisting of 8.90 acres. All utilities available.

COMMERCIAL REAL ESTATE SOLUTIONS 1173 Fortune Boulevard Shiloh, IL 62269 618-277-4400 BARBERMURPHY.COM MATT BARRIGER