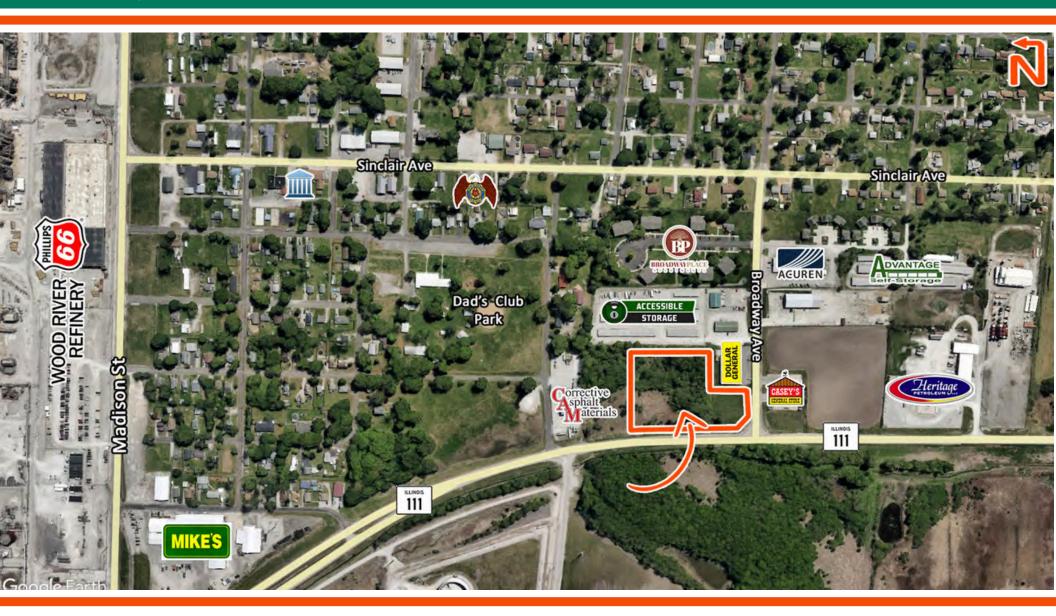

## **AREA MAP**

405 South Broadway, South Roxana, IL 63017

## **LOCATION OVERVIEW**

Located at the corner of IL Route 111 and Broadway Ave. with 6,000 ADT. Excellent access to I-255 and I-270.

Frontage: 500' on IL Rt 111 200' on Broadway

I-255 / Exit 5 (2 miles) I-270 / Exit 6 (4 miles)

### PROPERTY DESCRIPTION:

3.9 Acres of developable Land in South Roxana adjacent to the Woodriver Refinery. 500' of frontage along IL Rt. 111 and 200' along Broadway.

0.5 Acres on corner is pad ready at Route 111 & S. Broadway. Zoned Industrial and B-2