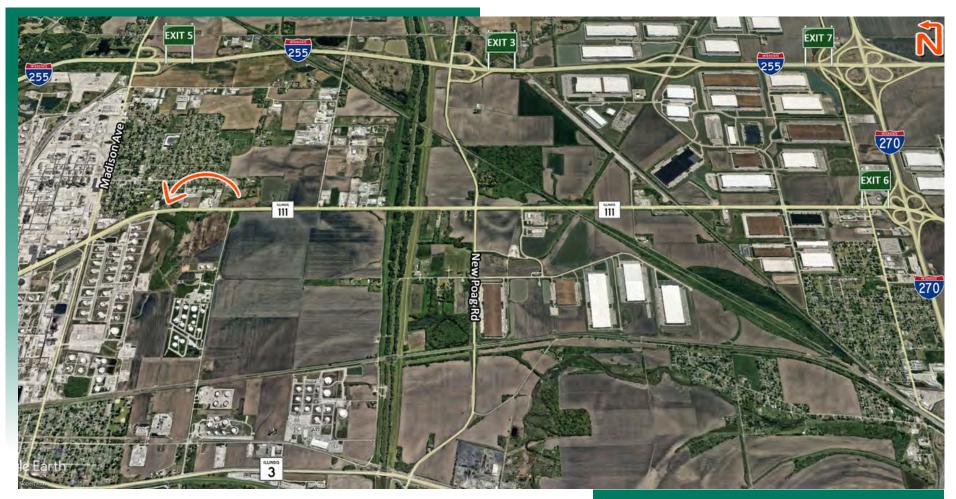

## **LOCATION OVERVIEW**

Located at the corner of IL Route 111 and Broadway Ave. with 6,000 ADT. Excellent access to I-255 and I-270.

Frontage: 500' on IL Rt 111 200' on Broadway

I-255 / Exit 5 (2 miles) I-270 / Exit 6 (4 miles)