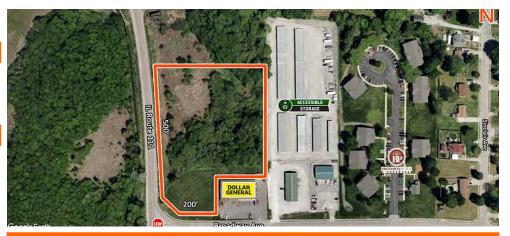

## **LOCATION OVERVIEW**

Located at the corner of IL Route 111 and Broadway Ave. with 6,000 ADT. Excellent access to I-255 and I-270.

Frontage: 500' on IL Rt 111 200' on Broadway

I-255 / Exit 5 (2 miles) I-270 / Exit 6 (4 miles)

Min Divisible Acres: 0.5
Max Contig Acres: 3.9

Frontage: 500' on IL Route 111; 200' on Broadway

Depth: 401

Topography: Flat and wetlands

Archeological: No
Environmental: No
Survey: Yes

**TAX INCENTIVE ZONES:** 

### PROPERTY DESCRIPTION:

3.9 Acres of developable Land in South Roxana adjacent to the Woodriver Refinery. 500' of frontage along IL Rt. 111 and 200' along Broadway.

0.5 Acres on corner is pad ready at Route 111 & S. Broadway. Zoned Industrial and B-2