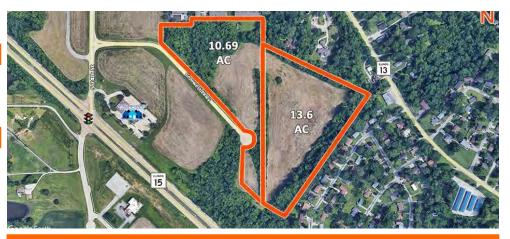

## PROPERTY OVERVIEW:

Lot Size: 24.29 Acres
Min Divisible Acres: 10.69
Max Contig Acres: 24.29
Frontage: 828
Depth: Irr
Land Status: Vacant

Topography: Flat/Gentle Roll

Archeological: No Environmental: No Survey: No

### PROPERTY DESCRIPTION:

2 separate tracts, 10.69 acres and 13.60 acres available. All utilities available to site. Route 15 visibility.