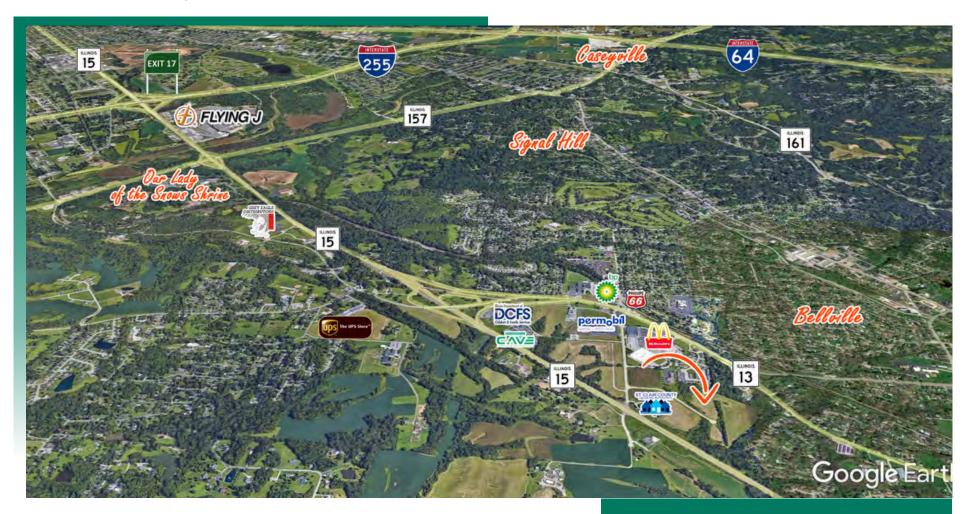

# **AREA MAP**

1124 Comwest Pkwy, Belleville, IL 62223

# LOCATION OVERVIEW

Located on the north side of Route 15 only 4 miles from I-255 and less than 10 miles from Downtown St. Louis.

22,000 ADT

Exit 17