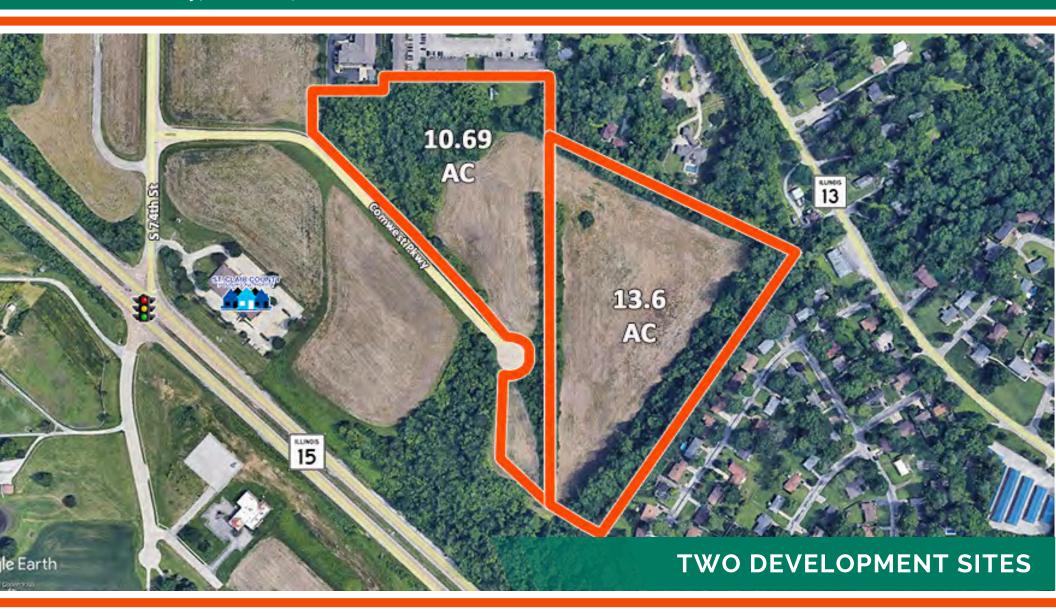

# 24+ ACRES FOR SALE

1124 Comwest Pkwy, Belleville, IL 62223

## PROPERTY OVERVIEW:

Lot Size: 24.29 Acres
Min Divisible Acres: 10.69
Max Contig Acres: 24.29
Frontage: 828
Depth: Irr
Land Status: Vacant

Topography: Flat/Gentle Roll

Archeological: No Environmental: No Survey: No

### PROPERTY DESCRIPTION:

2 separate tracts, 10.69 acres and 13.60 acres available. All utilities available to site. Route 15 visibility.