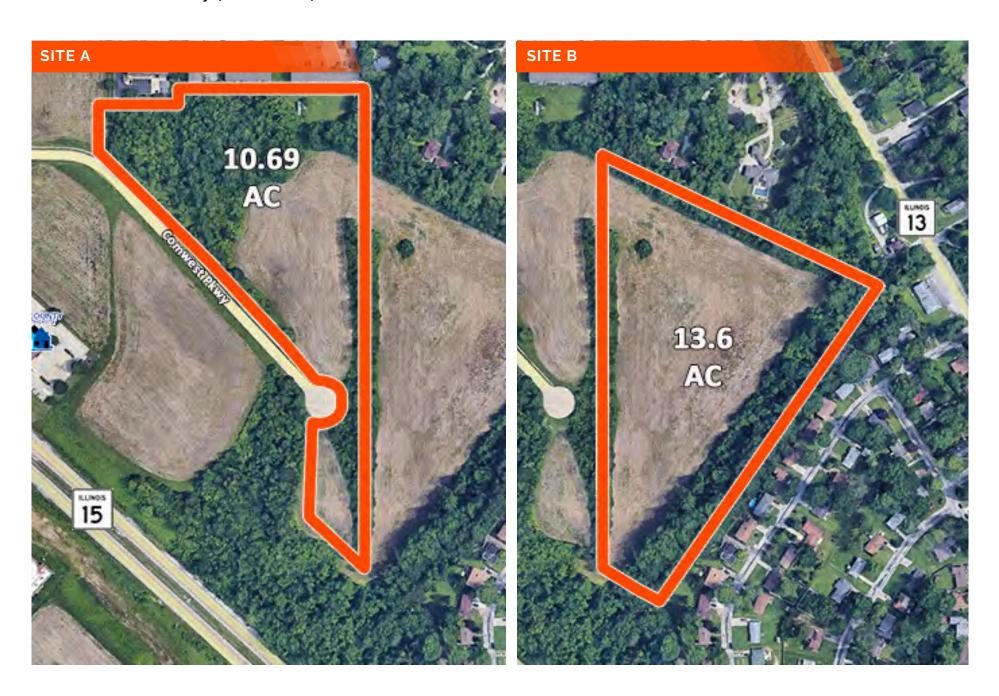

## PROPERTY OVERVIEW:

Lot Size: 24.29 Acres
Min Divisible Acres: 10.69
Max Contig Acres: 24.29
Frontage: 828
Depth: Irr
Land Status: Vacant

Topography: Flat/Gentle Roll

Archeological: No Environmental: No Survey: No

### PROPERTY DESCRIPTION:

2 separate tracts, 10.69 acres and 13.60 acres available. All utilities available to site. Route 15 visibility.