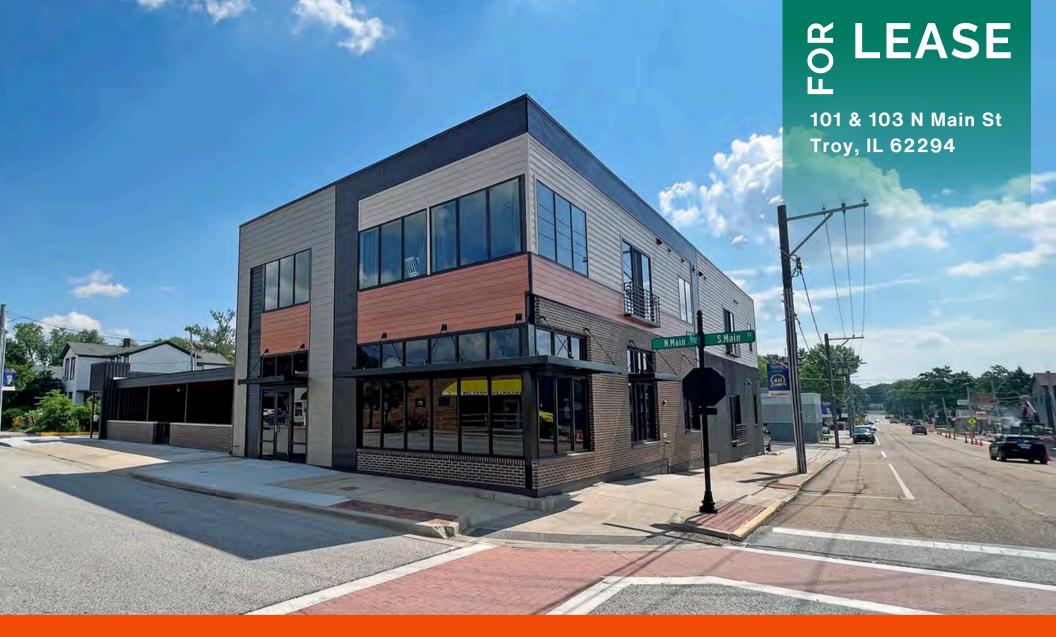

# **TURN-KEY RESTAURANT WITH OUTDOOR PATIO & DRIVE-THRU**

## **AREA MAP**

101 & 103 N Main St., Troy, IL 62294

## **LOCATION OVERVIEW**

Situated at the intersection of Main and Market St (IL Route 162) in the heart of downtown Troy with a 9,000 average daily traffic count.