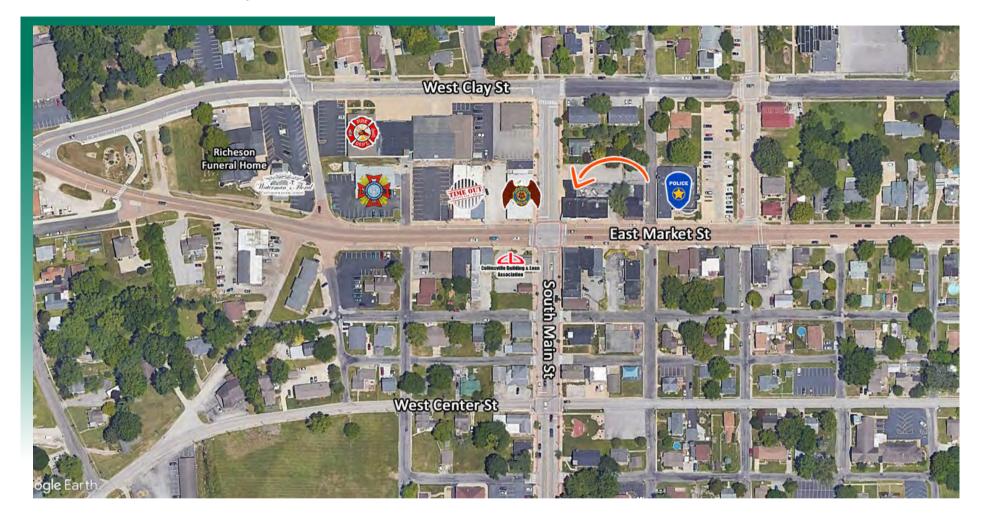

## **AREA MAP**

101 & 103 N Main St., Troy, IL 62294

## **LOCATION OVERVIEW**

Situated at the intersection of Main and Market St (IL Route 162) in the heart of downtown Troy with a 9,000 average daily traffic count.