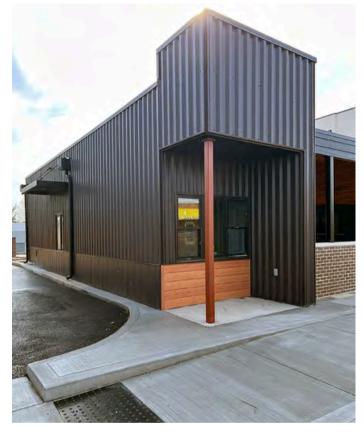

## DRIVE-THRU FLOOR PLAN/IMAGES

101 & 103 N Main St., Troy, IL 62294

320 SF DRIVE-THRU

- PREVIOUSLY UTILIZED AS A COFFEE SHOP
- INCLUDES A RESTROOM

LEASE RATE: \$2,300/MONTH, NNN