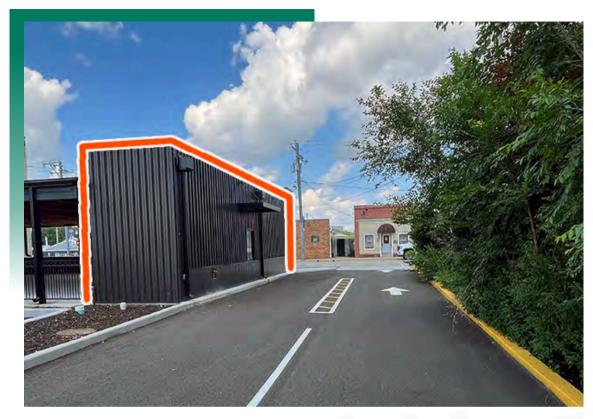

## DRIVE-THRU FLOOR PLAN/IMAGES

101 & 103 N Main St., Troy, IL 62294

320 SF DRIVE-THRU

- PREVIOUSLY UTILIZED AS A COFFEE SHOP
- INCLUDES A RESTROOM

LEASE RATE: \$2,300/MONTH, NNN