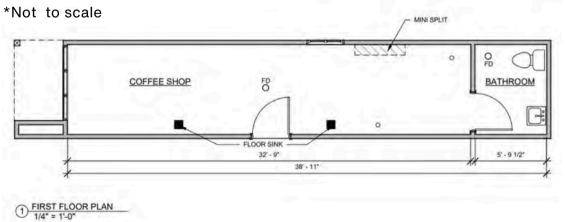

## DRIVE-THRU FLOOR PLAN/IMAGES

101 & 103 N Main St., Troy, IL 62294

320 SF DRIVE-THRU

- PREVIOUSLY UTILIZED AS A COFFEE SHOP
- INCLUDES A RESTROOM

LEASE RATE: \$2,300/MONTH, NNN