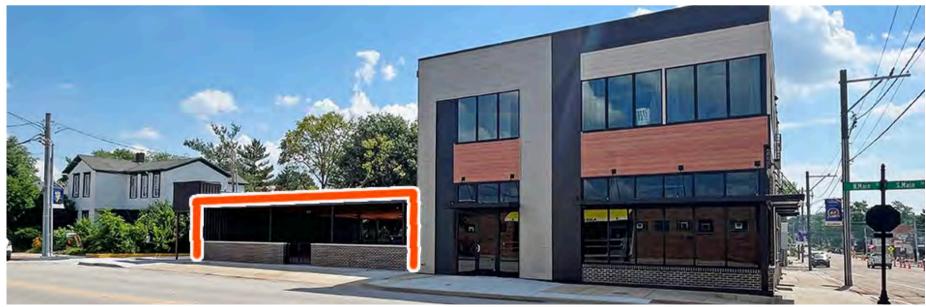

## **RESTAURANT SPACE FLOOR PLAN/IMAGES**

101 & 103 N Main St., Troy, IL 62294

2,300 SF TURNKEY RESTAURANT WITH OUTDOOR PATIO SEATING

LEASE RATE: \$5,750/MONTH, NNN