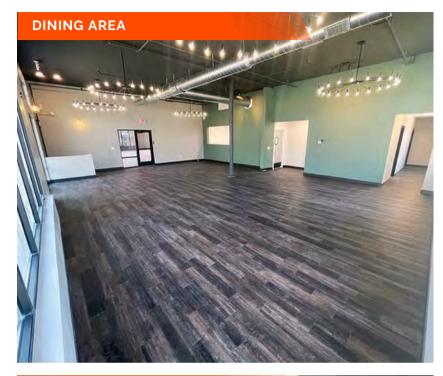

## **RESTAURANT SPACE FLOOR PLAN/IMAGES**

101 & 103 N Main St., Troy, IL 62294

2,300 SF TURNKEY RESTAURANT WITH OUTDOOR PATIO SEATING

LEASE RATE: \$5,750/MONTH, NNN