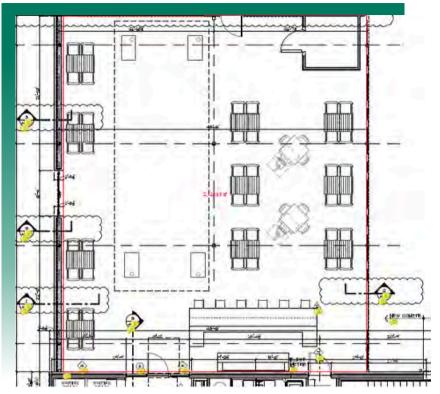

## **RESTAURANT SPACE FLOOR PLAN/IMAGES**

101 & 103 N Main St., Troy, IL 62294

2,300 SF TURNKEY RESTAURANT WITH OUTDOOR PATIO SEATING

LEASE RATE: \$5,750/MONTH, NNN