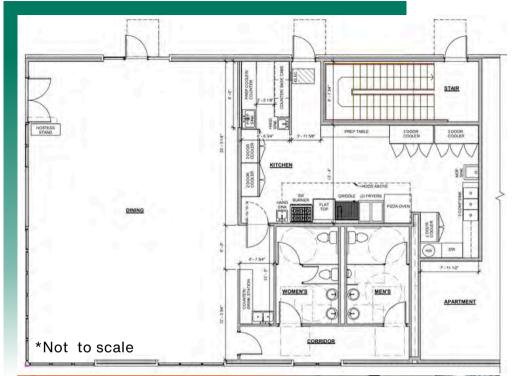

## **RESTAURANT SPACE FLOOR PLAN/IMAGES**

101 & 103 N Main St., Troy, IL 62294

2,300 SF TURNKEY RESTAURANT WITH OUTDOOR PATIO SEATING

LEASE RATE: \$5,750/MONTH, NNN

## **OUTDOOR PATIO - FLOOR PLAN/IMAGES**

101 & 103 N Main St., Troy, IL 62294

\*Not to scale

## DRIVE-THRU FLOOR PLAN/IMAGES

101 & 103 N Main St., Troy, IL 62294

320 SF DRIVE-THRU

- PREVIOUSLY UTILIZED AS A COFFEE SHOP
- INCLUDES A RESTROOM

LEASE RATE: \$2,300/MONTH, NNN