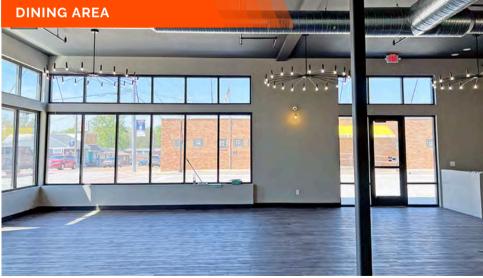

## **RESTAURANT SPACE FLOOR PLAN/IMAGES**

101 & 103 N Main St., Troy, IL 62294

2,300 SF TURNKEY RESTAURANT WITH OUTDOOR PATIO SEATING

LEASE RATE: \$5,750/MONTH, NNN