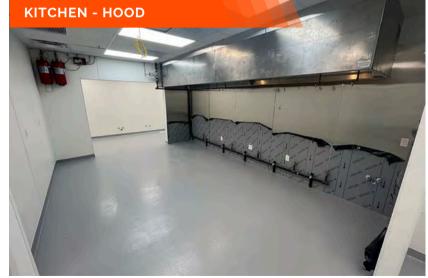

## **RESTAURANT SPACE FLOOR PLAN/IMAGES**

101 & 103 N Main St., Troy, IL 62294

2,300 SF TURNKEY RESTAURANT WITH OUTDOOR PATIO SEATING

LEASE RATE: \$5,750/MONTH, NNN