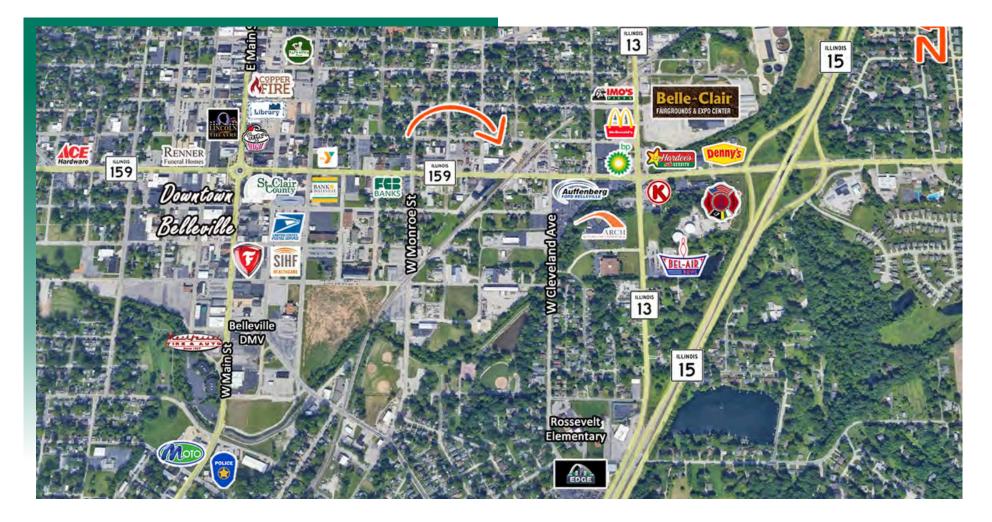

## **AREA MAP**

708 (rear) N Illinois St., Belleville, IL 62220

#### LOCATION OVERVIEW

Located one block East of North Illinois St/Illinois 159. 1/2 mile off IL Route 15.