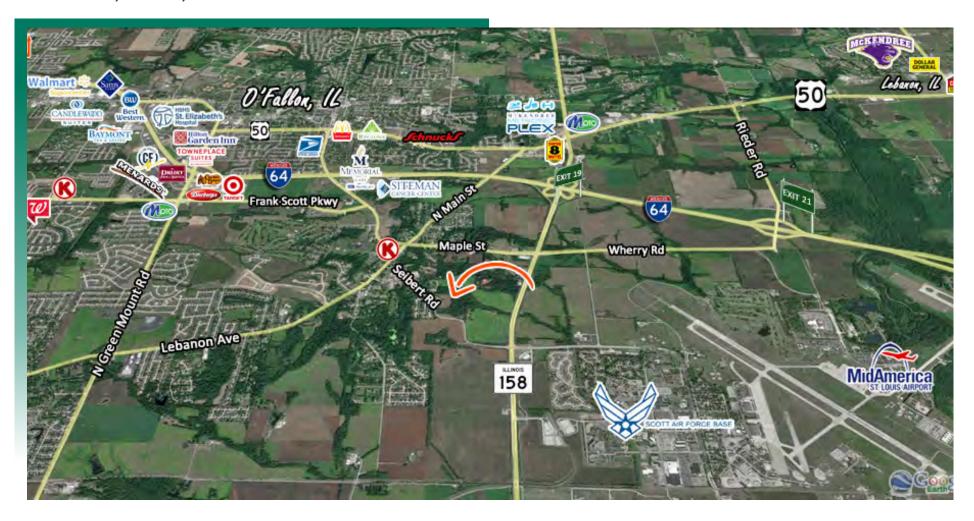

# **AREA MAP / DEMOGRAPHICS**

Seibert Rd., Shiloh, IL 62221

## **LOCATION OVERVIEW**

Located less than 1 mile from the IL-158/ Scott AFB Shiloh Gate & Visitor Center.

## **DEMOGRAPHICS**

POPIII ATION

| IOIOLATION |          | AVGIIII INOOME                    |                                                  |
|------------|----------|-----------------------------------|--------------------------------------------------|
| 1 - MILE   | 2,391    | 1 - MILE                          | \$84,523                                         |
| 3 - MILE   | 23,128   | 3 - MILE                          | \$78,241                                         |
| 5 - MILE   | 54,960   | 5 - MILE                          | \$79,138                                         |
|            | 3 - MILE | 1 - MILE 2,391<br>3 - MILE 23,128 | 1 - MILE 2,391 1 - MILE 3 - MILE 23,128 3 - MILE |