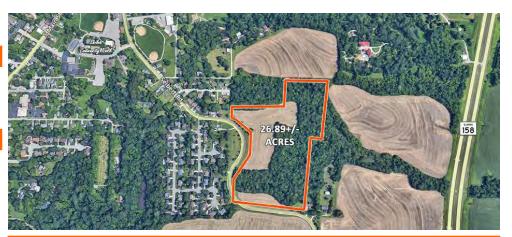

# LAND PROPERTY SUMMARY

#### SEIBERT ROAD

LISTING # 2951

LOCATION DETAILS:

Parcel #: 09-09.0-100-011/012/015

County: IL - St. Clair Zoning: Non-Urban

**PROPERTY OVERVIEW:** 

Lot Size: 26.89 Acres

Min Divisible Acres: 26.89

#### PROPERTY DESCRIPTION:

For Sale 26.89 Acres in Shiloh, Illinois

Ideal site for a new residential development.

Electric, Gas and Water are onsite and sewage is located to the North of the site.

25% Tillable-75% Wooded.