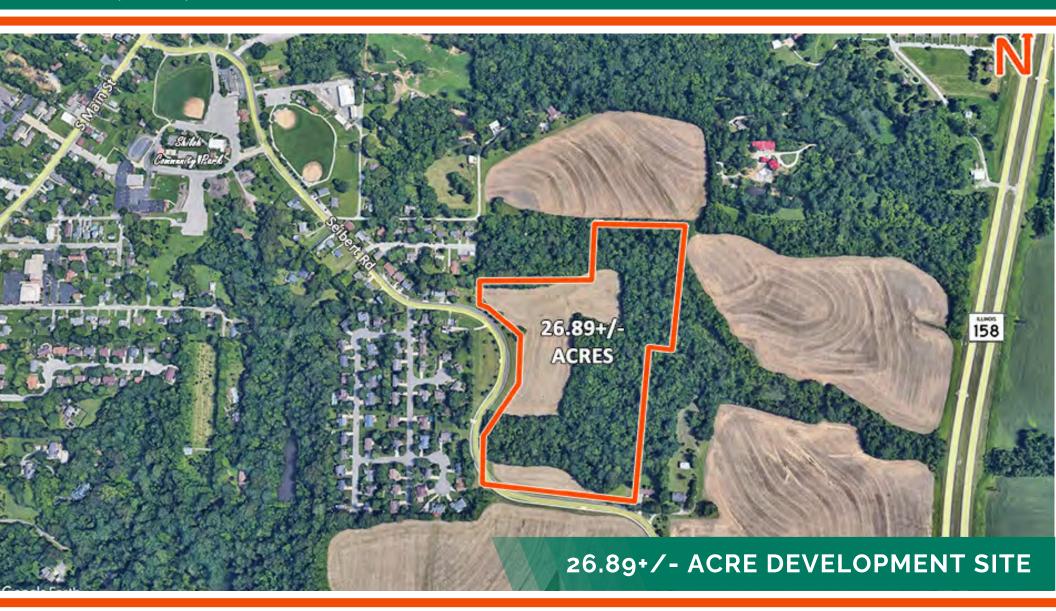

# LAND PROPERTY SUMMARY

#### SEIBERT ROAD

LISTING # 2951

LOCATION DETAILS:

Parcel #: 09-09.0-100-011/012/015

County: IL - St. Clair Zoning: Non-Urban

**PROPERTY OVERVIEW:** 

Lot Size: 26.89 Acres
Min Divisible Acres: 26.89
Max Contig Acres: 26.89
Frontage: Depth: -

#### PROPERTY DESCRIPTION:

For Sale 26.89 Acres in Shiloh, Illinois Ideal site for a new residential development.

Electric, Gas and Water are onsite and sewage is located to the North of the site.

O: (618) 277-4400 C: (618) 407-4240 tonys@barbermurphy.com