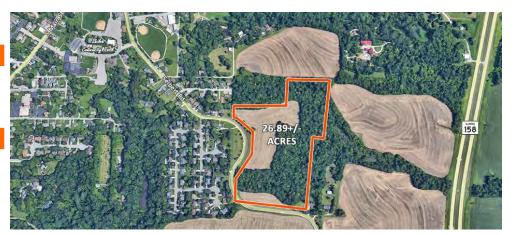

# LAND PROPERTY SUMMARY

#### SEIBERT ROAD

LISTING # 2951

LOCATION DETAILS:

Parcel #: 09-09.0-100-011/012/015

County: IL - St. Clair Zoning: Non-Urban

**PROPERTY OVERVIEW:** 

Lot Size: 26.89 Acres

Min Divisible Acres: 26.89

#### PROPERTY DESCRIPTION:

For Sale 26.89 Acres in Shiloh, Illinois

Ideal site for a new residential development.

Electric, Gas and Water are onsite and sewage is located to the North of the site.

25% Tillable-75% Wooded.