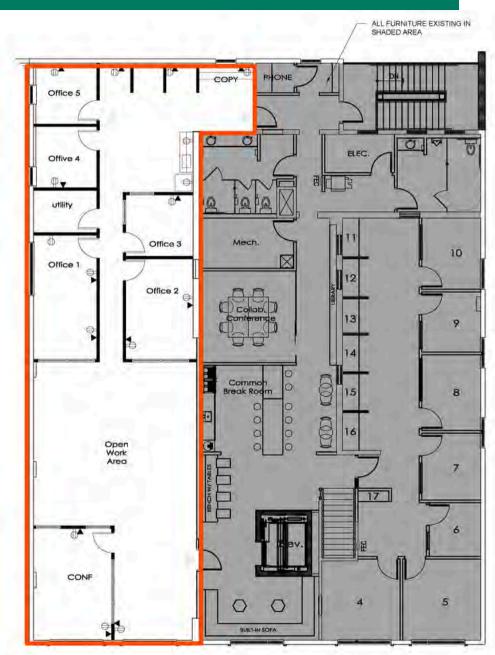

# PROPERTY **HIGHLIGHTS**

**5 OFFICES** 

**BREAK ROOM** 

RECEPTION AREA

ROOM

# FLOOR PLAN / ADDITIONAL IMAGES

#### 231 N Main St., Edwardsville, IL 62025

\*Not to scale

BARBERMURPHY.COM