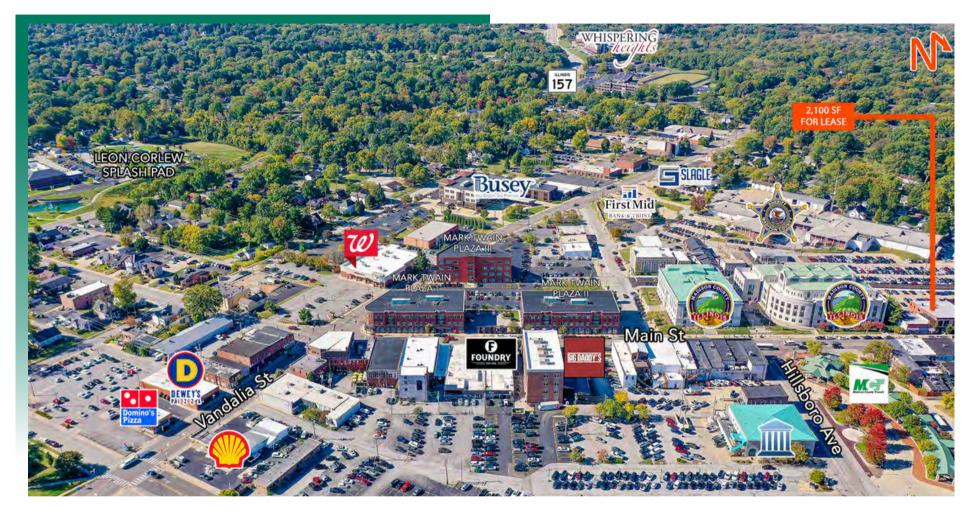

#### AREA MAP

#### 231 N Main St., Edwardsville, IL 62025

#### LOCATION OVERVIEW

Premiere location on North Main Street adjacent to multiple retailers/restaurants in the heart of Downtown Edwardsville. It's close proximity to St. Louis, MO (18 miles), offers convenient access to a major metropolitan area.