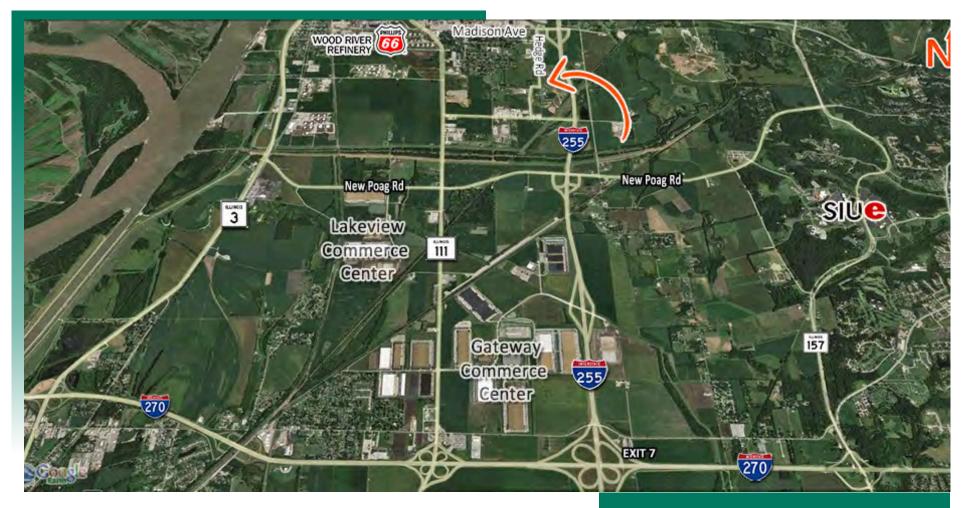

### **AREA MAP**

#### LOCATION OVERVIEW

Site is located off of Madison Ave fronting Hedge Rd. with good visibility from 255 adjacent to the Wood River Refinery. Excellent access to I-255 (exit 5) and minutes from I-270 (exit 7).

I-255 & I-270

Exit 5 (I-255) Exit 7 (I-270)