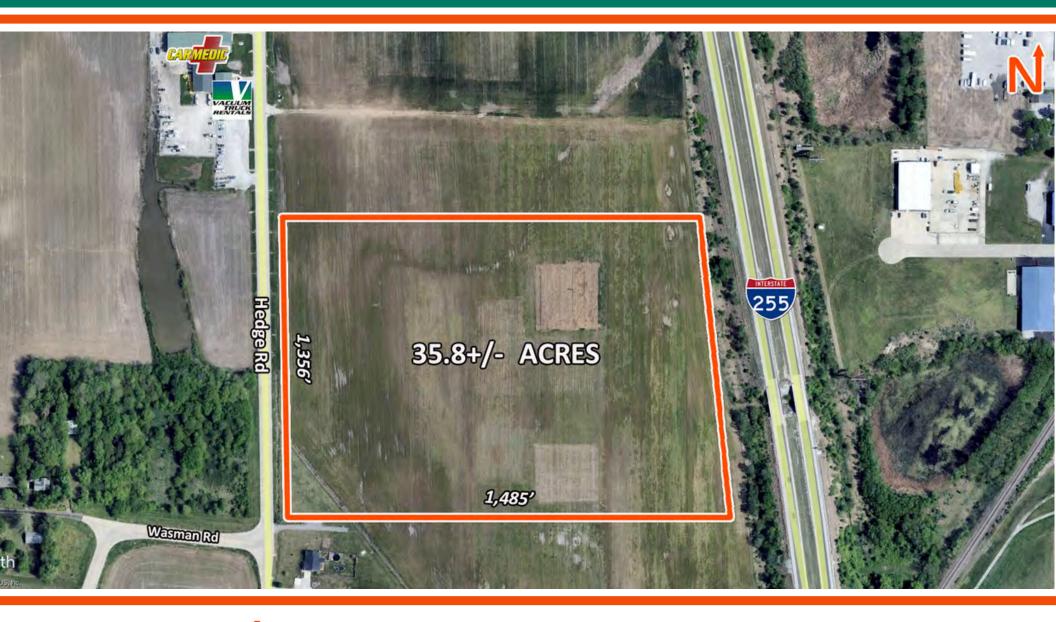

# 35.8+/- ACRE DEVELOPMENT SITE

Hedge Road, Roxana, IL 62084

#### Hedge Rd., Roxana, IL 62084

#### LOCATION OVERVIEW

Site is located off of Madison Ave fronting Hedge Rd. with good visibility from 255 adjacent to the Wood River Refinery. Excellent access to I-255 (exit 5) and minutes from I-270 (exit 7).