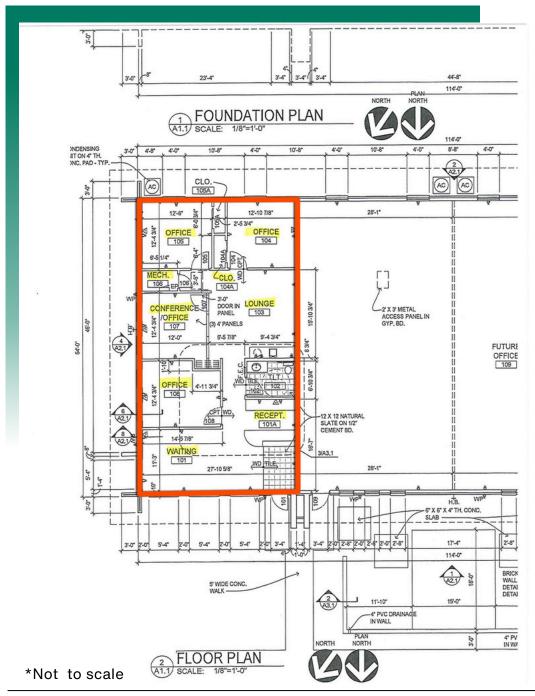

## 1,500 SF Professional Office Space

- Reception / Waiting area
- 3 private offices
- Conference room
- Lounge / Kitchenette
- ADA compliant restroom

#### PROPERTY DESCRIPTION:

1,500 SF Professional Office Space located in fully developed Business Office Park located off of Thouvenot Lane at the intersection of Old Collinsville Road. Well-designed and functional layout comprised of Reception / Waiting area, three private offices, Conference room, Lounge / Kitchenette and ADA compliant restroom.