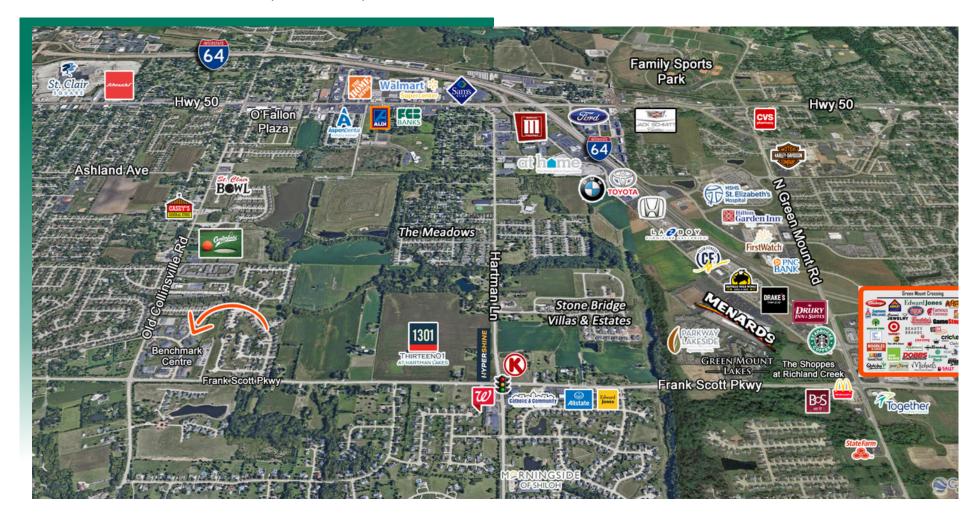

## **AREA MAP**

4956 Benchmark Centre Dr., Swansea, IL

## **LOCATION OVERVIEW**

Located in Benchmark Centre Business Park off of Thouvenot Lane at the intersection of Old Collinsville Road in Swansea.

4956 Benchmark Centre Dr., Swansea, IL