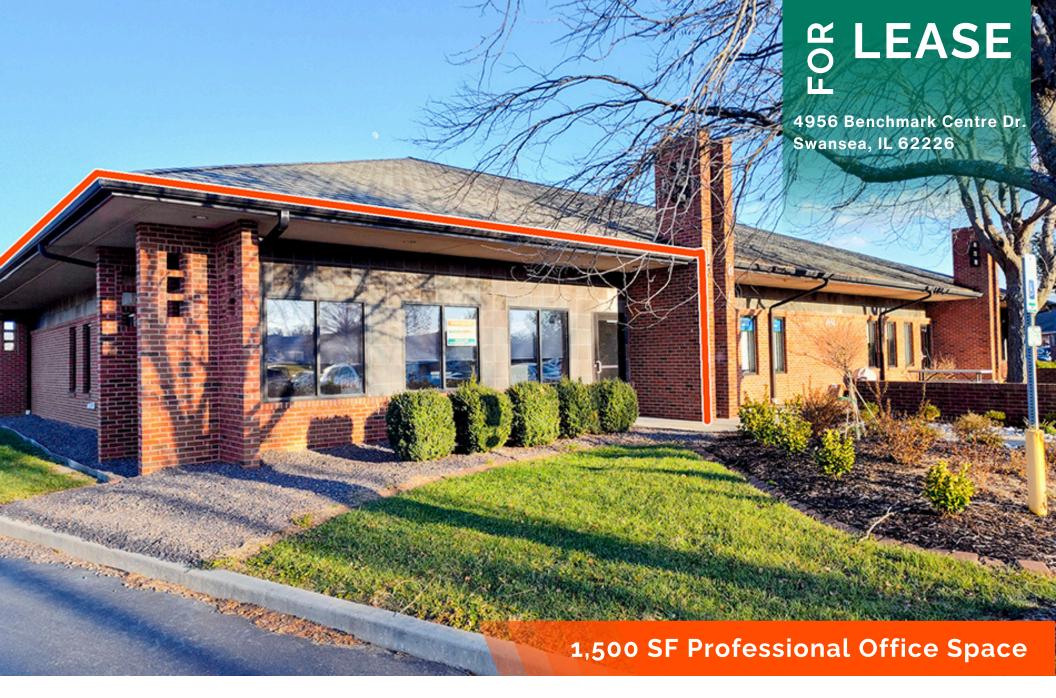

## 1,500 SF Professional Office Space

- Reception / Waiting area
- 3 private offices
- Conference room
- Lounge / Kitchenette
- ADA compliant restroom

#### PROPERTY DESCRIPTION:

1,500 SF Professional Office Space located in fully developed Business Office Park located off of Thouvenot Lane at the intersection of Old Collinsville Road. Well-designed and functional layout comprised of Reception / Waiting area, three private offices, Conference room, Lounge / Kitchenette and ADA compliant restroom.