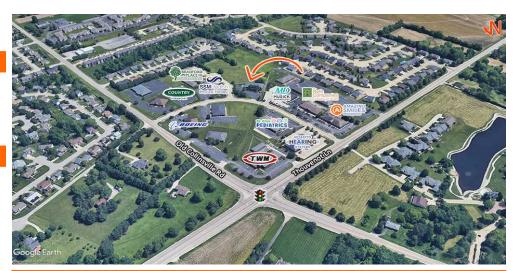

## **AREA MAP**

4956 Benchmark Centre Dr., Swansea, IL

## **LOCATION OVERVIEW**

Located in Benchmark Centre Business Park off of Thouvenot Lane at the intersection of Old Collinsville Road in Swansea.

4956 Benchmark Centre Dr., Swansea, IL