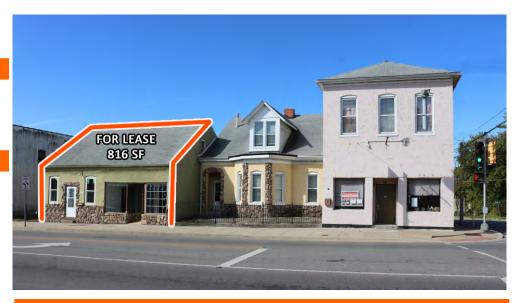

## **LOCATION OVERVIEW**

High visibility on IL Route 159 (N Illinois St), 3 blocks from Belleville's Downtown Public Square. Traffic count of nearly 15,000 vehicles per day.

### 223-229 NORTH ILLINOIS STREET

**LISTING** # 1816

#### PROPERTY OVERVIEW:

6,860 **Building SF:** Vacant SF: 816 Min Divisible SF: 816 Max Contig SF: 816 Office SF: 816 Retail SF: 816 Building Signage: Lot Size: 0.36 Acres

Frontage: 100

Depth: 155

Parking Spaces: Rear Lot