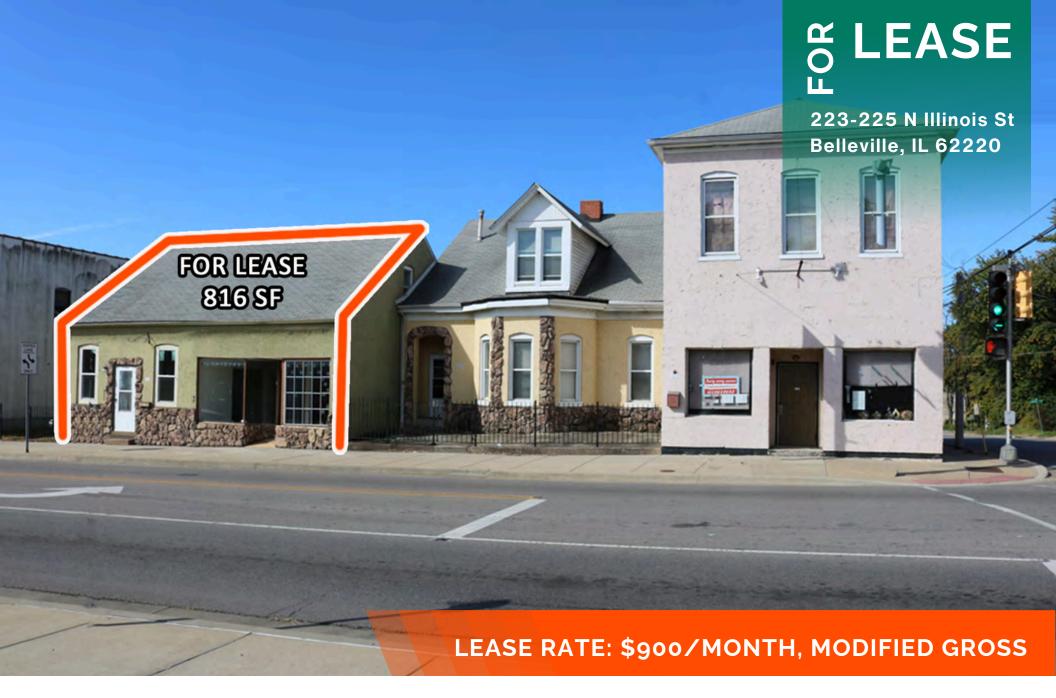

## **LOCATION OVERVIEW**

High visibility on IL Route 159 (N Illinois St), 3 blocks from Belleville's Downtown Public Square. Traffic count of nearly 15,000 vehicles per day.

# **PROPERTY PHOTOS**

223-225 N Illinois St., Belleville, IL 62220

#### PROPERTY OVERVIEW:

6,860 **Building SF:** Vacant SF: 816 Min Divisible SF: 816 Max Contig SF: 816 Office SF: 816 Retail SF: 816 Building Signage: Lot Size: 0.36 Acres

Frontage: 100

Depth: 155

Parking Spaces: Rear Lot

### SALE/LEASE INFORMATION:

Lease Rate: \$900/Month

Lease Type: Modified Gross

#### PROPERTY DESCRIPTION:

816 SF office suite available for lease. Paint, flooring and bathroom fixtures (2 restrooms) all new in 2022. Parking available in rear of building. Owner / user sale of the attached mixed-use investment portfolio - 2 vacancies. Contact broker for additional details.