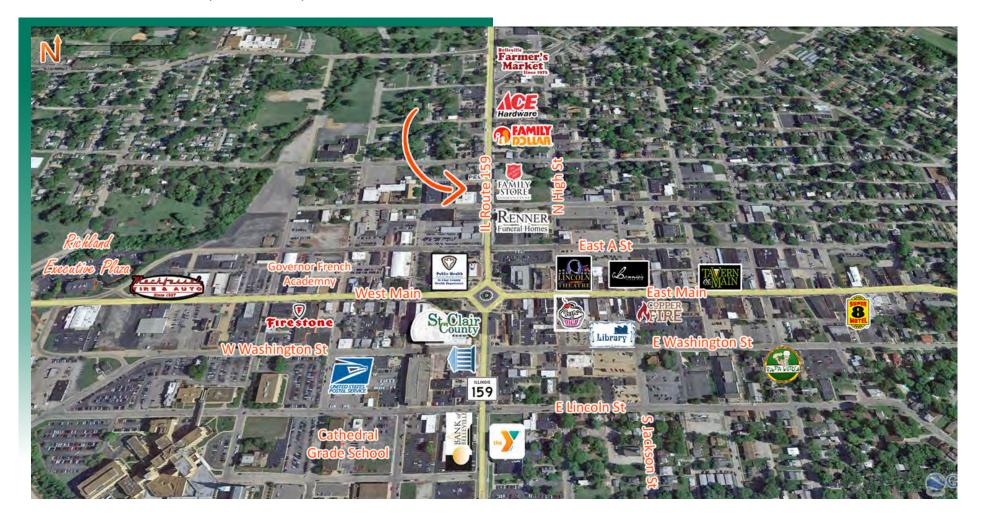

## **AREA MAP**

223-225 N Illinois St., Belleville, IL 62220

## **LOCATION OVERVIEW**

High visibility on IL Route 159 (N Illinois St), 3 blocks from Belleville's Downtown Public Square. Traffic count of nearly 15,000 vehicles per day.