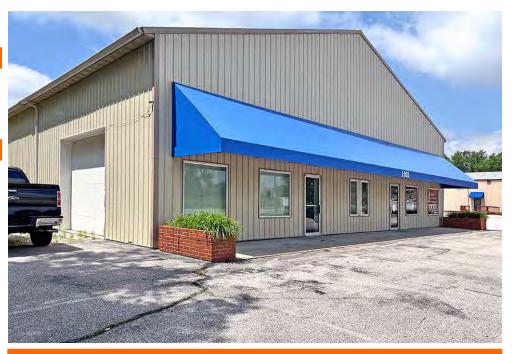

## **LOCATION OVERVIEW**

Great visibility on IL - 159 which is a main thoroughfare between Belleville and surrounding Southern Illinois communities. Located 1 mile South of IL-15 and less than 5 minutes from downtown Belleville square. Outside City of Belleville limits.

1925 S Illinois St., Belleville, IL 62220

2,000+/- office, flex space available adjacent to MetroEast Cross Fit. Approximately 335 SF of front office/retail and 1,665 SF of warehouse/storage with a 12'x12' OHD (drive in) on the South side. Would be ideal for a small office user in need of storage or package staging - such as an e-commerce user. 12' ceilings and private restroom. Tenant improvements negotiable.