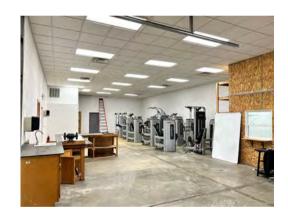

1925 S Illinois St., Belleville, IL 62220

2,000+/- office, flex space available adjacent to MetroEast Cross Fit. Approximately 335 SF of front office/retail and 1,665 SF of warehouse/storage with a 12'x12' OHD (drive in) on the South side. Would be ideal for a small office user in need of storage or package staging - such as an e-commerce user. 12' ceilings and private restroom. Tenant improvements negotiable.