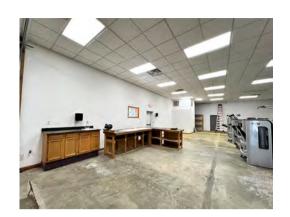

1925 S Illinois St., Belleville, IL 62220

2,000+/- office, flex space available adjacent to MetroEast Cross Fit. Approximately 335 SF of front office/retail and 1,665 SF of warehouse/storage with a 12'x12' OHD (drive in) on the South side. Would be ideal for a small office user in need of storage or package staging - such as an e-commerce user. 12' ceilings and private restroom. Tenant improvements negotiable.