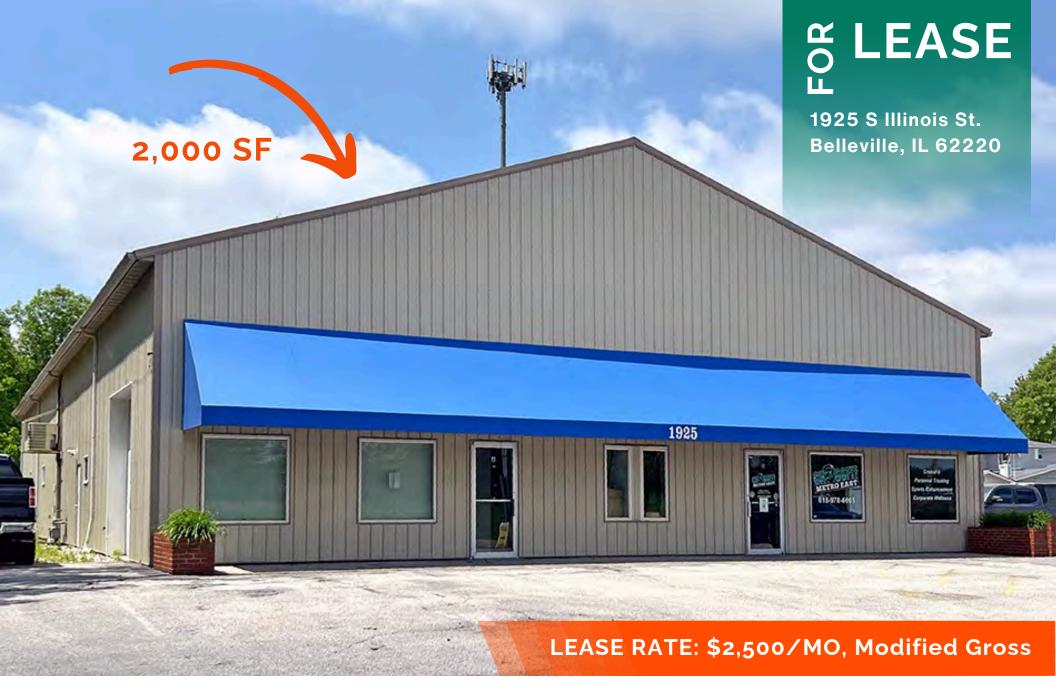

1925 S Illinois St., Belleville, IL 62220

2,000+/- office, flex space available adjacent to MetroEast Cross Fit. Approximately 335 SF of front office/retail and 1,665 SF of warehouse/storage with a 12'x12' OHD (drive in) on the South side. Would be ideal for a small office user in need of storage or package staging - such as an e-commerce user. 12' ceilings and private restroom. Tenant improvements negotiable.

**Building SF:** 10,560 Vacant SF: 2,000 Usable Sqft: 2,000 Min Divisible SF: 2,000 Max Contig SF: 2,000 Office SF: 335 Building Signage: Lot Size: 1.49 Acres 180 Frontage:

Parking Spaces: 20
Parking Surface Type: Asphalt

#### **LEASE INFORMATION:**

Lease Rate: \$2,500.00 /Month

Lease Type: Modified Gross

FINANCIAL INFORMATION:

**Taxes:** \$7,381.00

Tax Year: 2022

**DEMOGRAPHICS:** 

Traffic Count: 7,700