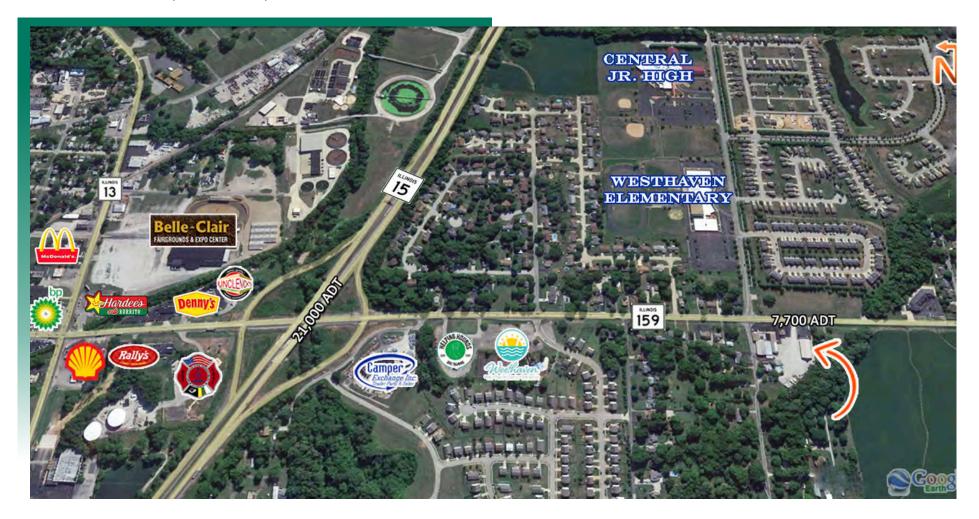

## **AREA MAP**

1925 S Illinois St., Belleville, IL 62220

## **LOCATION OVERVIEW**

Great visibility on IL - 159 which is a main thoroughfare between Belleville and surrounding Southern Illinois communities. Located 1 mile South of IL-15 and less than 5 minutes from downtown Belleville square. Outside City of Belleville limits.

#### **LEASE INFORMATION:**

Lease Rate: \$2,500.00 /Month

Lease Type: Modified Gross

FINANCIAL INFORMATION:

**Taxes:** \$7,381.00

Tax Year: 2022

**DEMOGRAPHICS:** 

Traffic Count: 7,700