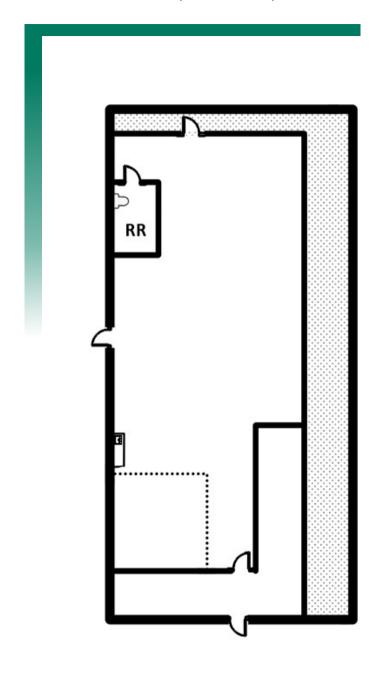

1925 S Illinois St., Belleville, IL 62220

2,000+/- office, flex space available adjacent to MetroEast Cross Fit. Approximately 335 SF of front office/retail and 1,665 SF of warehouse/storage with a 12'x12' OHD (drive in) on the South side. Would be ideal for a small office user in need of storage or package staging - such as an e-commerce user. 12' ceilings and private restroom. Tenant improvements negotiable.

\*Not to scale

**Building SF:** 10,560 Vacant SF: 2,000 Usable Sqft: 2,000 Min Divisible SF: 2,000 Max Contig SF: 2,000 Office SF: 335 Building Signage: Lot Size: 1.49 Acres 180 Frontage:

Parking Spaces: 20
Parking Surface Type: Asphalt