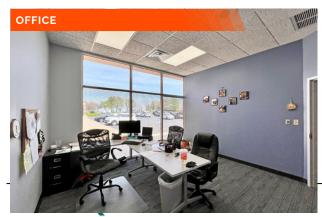

## **PROPERTY PHOTOS**

100-120 Executive Dr. Highland, IL 62249

### **Property Description**

3,173 sf office suite and 2,437 sf warehouse available for lease (5,610 sf total) within a well maintained business center. Current tenant's lease expires 9.30.25. Six offices, one conference room, kitchenette, large bullpen, IT rack room and storage. Office suite has direct access to a 2,437 sf warehouse (heat only) with an 8 x 8 OHD (truck height) and a 10 x 10 drive-in door. 12 foot clear height. As-Is pricing. TI negotiable. Professional on-site management.