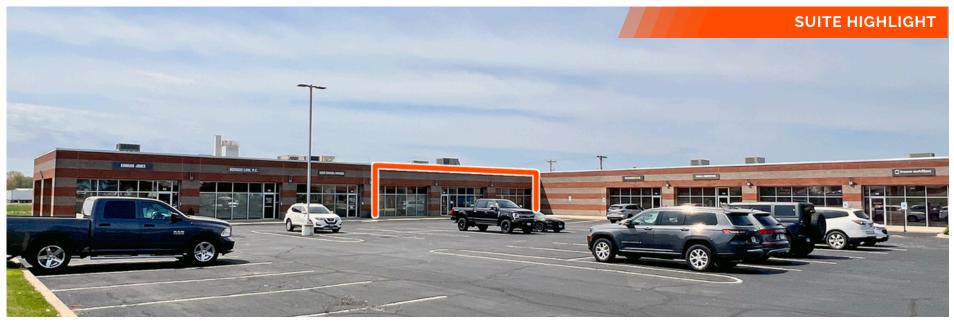

## **PROPERTY PHOTOS**

100-120 Executive Dr. Highland, IL 62249

### **Property Description**

3,173 sf office suite and 2,437 sf warehouse available for lease (5,610 sf total) within a well maintained business center. Current tenant's lease expires 9.30.25. Six offices, one conference room, kitchenette, large bullpen, IT rack room and storage. Office suite has direct access to a 2,437 sf warehouse (heat only) with an 8 x 8 OHD (truck height) and a 10 x 10 drive-in door. 12 foot clear height. As-Is pricing. TI negotiable. Professional on-site management.