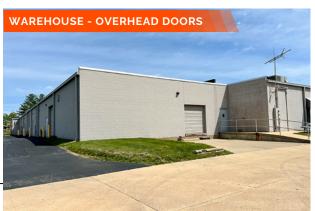

## OFFICE/WAREHOUSE SUMMARY

### 110 EXECUTIVE DRIVE

**LISTING** # 2881

**LOCATION DETAILS:** 

Parcel # 16,091

County: IL - Madison

Zoning: I

PROPERTY OVERVIEW:

Building SF: 16,091

Usable Sqft: 5,610

Min Divisible SF: 2,437

Max Contig SF: 5,610

Office SF: 3,173

Warehouse SF: 2.437

Signage: Building, Monument

Lot Size: 2.27 Acres

Frontage: 245

### **Property Description**

3,173 sf office suite and 2,437 sf warehouse available for lease (5,610 sf total) within a well maintained business center. Current tenant's lease expires 9.30.25. Six offices, one conference room, kitchenette, large bullpen, IT rack room and storage. Office suite has direct access to a 2,437 sf warehouse (heat only) with an 8 x 8 OHD (truck height) and a 10 x 10 drive-in door. 12 foot clear height. As-Is pricing. TI negotiable. Professional on-site management.