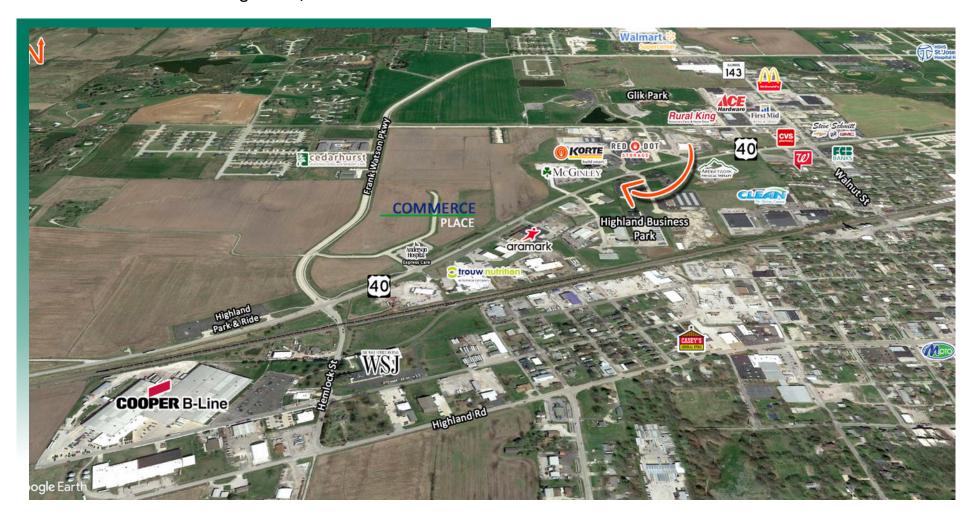

## **AREA MAP**

100-120 Executive Dr. Highland, IL 62249

## **LOCATION OVERVIEW**

Highly visible business park located right of of Highway 40 near the entrance of Highland.