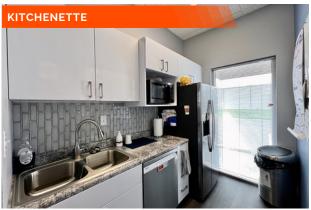

## **PROPERTY PHOTOS**

100-120 Executive Dr. Highland, IL 62249

### **Property Description**

3,173 sf office suite and 2,437 sf warehouse available for lease (5,610 sf total) within a well maintained business center. Current tenant's lease expires 9.30.25. Six offices, one conference room, kitchenette, large bullpen, IT rack room and storage. Office suite has direct access to a 2,437 sf warehouse (heat only) with an 8 x 8 OHD (truck height) and a 10 x 10 drive-in door. 12 foot clear height. As-Is pricing. TI negotiable. Professional on-site management.