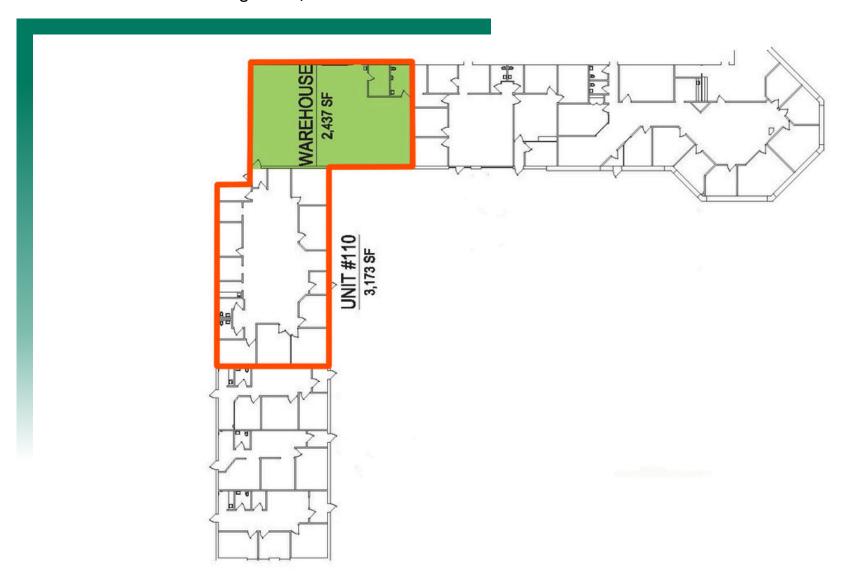

### 110 EXECUTIVE DRIVE

**LISTING** # 2881

**LOCATION DETAILS:** 

Parcel # 16,091

County: IL - Madison

Zoning: I

PROPERTY OVERVIEW:

Building SF: 16,091

Usable Sqft: 5,610

Min Divisible SF: 2,437

Max Contig SF: 5,610

Office SF: 3,173

Warehouse SF: 2.437

Signage: Building, Monument

Lot Size: 2.27 Acres

Frontage: 245

### **Property Description**

3,173 sf office suite and 2,437 sf warehouse available for lease (5,610 sf total) within a well maintained business center. Current tenant's lease expires 9.30.25. Six offices, one conference room, kitchenette, large bullpen, IT rack room and storage. Office suite has direct access to a 2,437 sf warehouse (heat only) with an 8 x 8 OHD (truck height) and a 10 x 10 drive-in door. 12 foot clear height. As-Is pricing. TI negotiable. Professional on-site management.