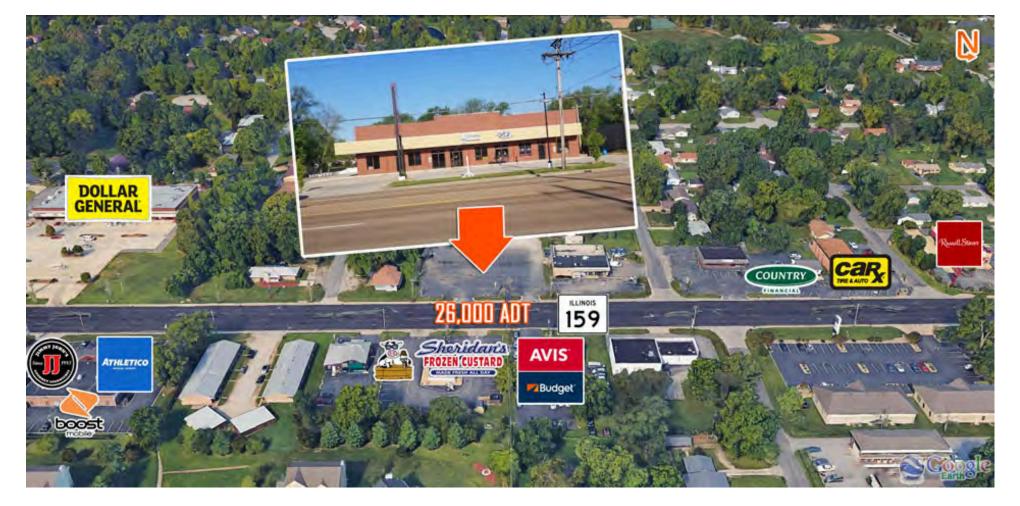

### **AREA MAP**

5317-5327 N Illinois (Route 159), Fairview Heights, IL 62208

Fairview Plaza is located on North Illinois (IL Route 159) in Fairview Heights. Situated in a high traffic area with 26,000 ADT on Route 159.