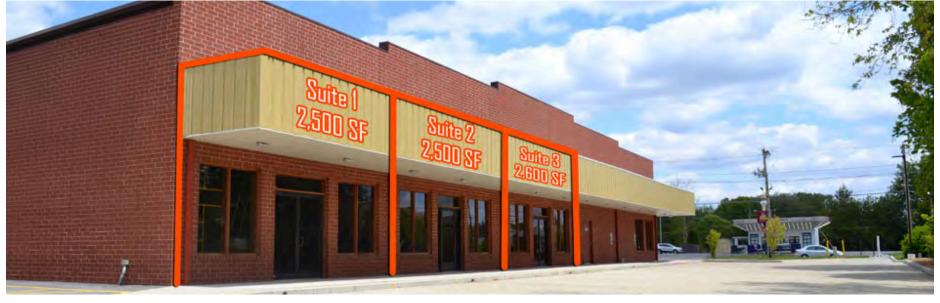

### **FAIRVIEW PLAZA**

- 12,800 SF Office/Retail Center with 2,100-7,100 SF Available for Lease
- (2) 2,500 SF Bays & (1) 2,100 SF Bay- SF can be customized based on tenant needs
- Building & Marquee Signage Available
- 1 Mile South of I-64; Exit 12

## **FACILITY LAYOUT & AVAILABILITY**

5317-5327 N Illinois (Route 159), Fairview Heights, IL 62208

| Suite   | Tenant             | Suite SF | \$/SF      |
|---------|--------------------|----------|------------|
| Suite 1 | Available          | 2,500    | \$13.50/SF |
| Suite 2 | Available          | 2,500    | \$13.50/SF |
| Suite 3 | Available          | 2,100    | \$13.50/SF |
| 5319    | 13<br>Broadband    | 1,200    | х          |
| 5321    | 13<br>Broadband    | 1,000    | х          |
| 5323    | Gentleman<br>Cuts  | 1,300    | х          |
| 5325    | Lucky<br>Jacks     | 1,000    | х          |
| 5327    | Pusaka<br>Japanese | 1,300    | х          |