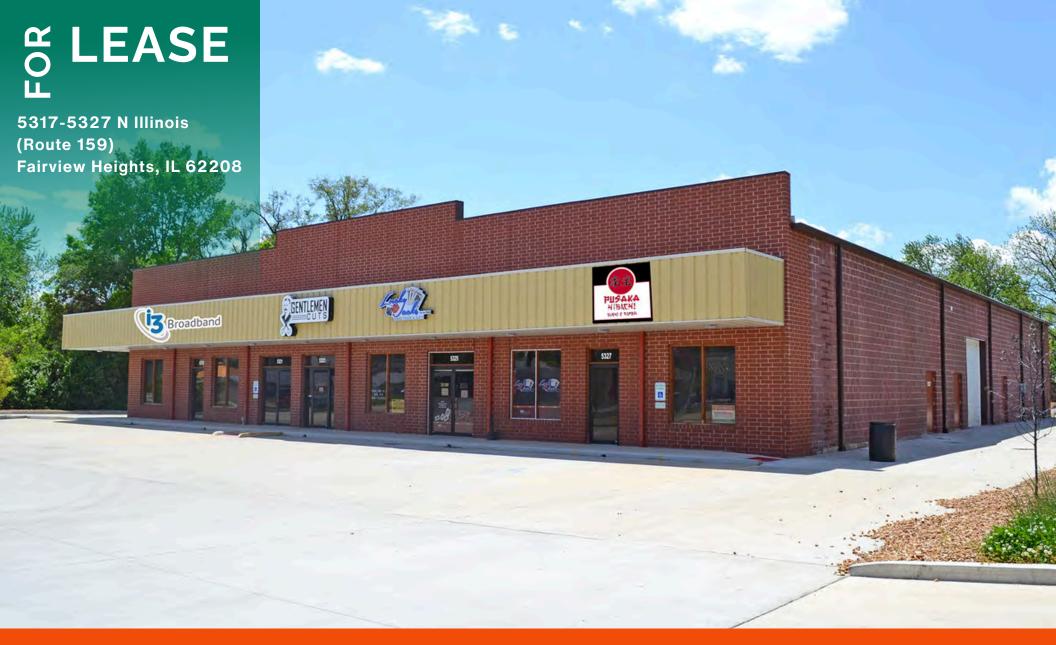

### **FAIRVIEW PLAZA**

- 12,800 SF Office/Retail Center with 2,100-7,100 SF Available for Lease
- (2) 2,500 SF Bays & (1) 2,100 SF Bay- SF can be customized based on tenant needs
- Building & Marquee Signage Available
- 1 Mile South of I-64; Exit 12

**Lease Rate: \$13.50/SF, NNN** (\$4.00 NNN Fee's)