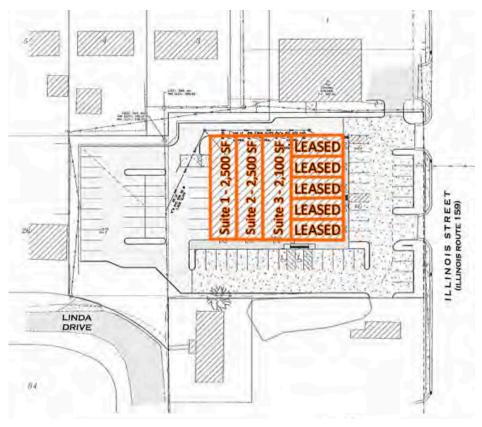

## **FACILITY LAYOUT & AVAILABILITY**

5317-5327 N Illinois (Route 159), Fairview Heights, IL 62208

| Suite   | Tenant             | Suite SF | \$/SF      |
|---------|--------------------|----------|------------|
| Suite 1 | Available          | 2,500    | \$13.50/SF |
| Suite 2 | Available          | 2,500    | \$13.50/SF |
| Suite 3 | Available          | 2,100    | \$13.50/SF |
| 5319    | 13<br>Broadband    | 1,200    | х          |
| 5321    | 13<br>Broadband    | 1,000    | х          |
| 5323    | Gentleman<br>Cuts  | 1,300    | х          |
| 5325    | Lucky<br>Jacks     | 1,000    | х          |
| 5327    | Pusaka<br>Japanese | 1,300    | х          |