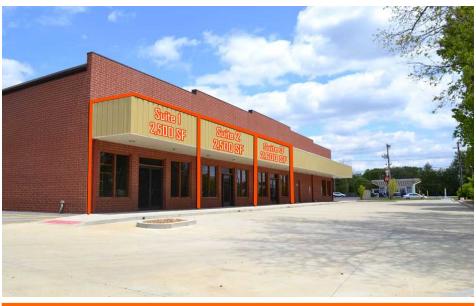

### **FAIRVIEW PLAZA**

- 12,800 SF Office/Retail Center with 2,100-7,100 SF Available for Lease
- (2) 2,500 SF Bays & (1) 2,100 SF Bay- SF can be customized based on tenant needs
- Building & Marquee Signage Available
- 1 Mile South of I-64; Exit 12

## **FACILITY LAYOUT & AVAILABILITY**

5317-5327 N Illinois (Route 159), Fairview Heights, IL 62208

| Suite   | Tenant             | Suite SF | \$/SF      |
|---------|--------------------|----------|------------|
| Suite 1 | Available          | 2,500    | \$13.50/SF |
| Suite 2 | Available          | 2,500    | \$13.50/SF |
| Suite 3 | Available          | 2,100    | \$13.50/SF |
| 5319    | 13<br>Broadband    | 1,200    | х          |
| 5321    | 13<br>Broadband    | 1,000    | х          |
| 5323    | Gentleman<br>Cuts  | 1,300    | х          |
| 5325    | Lucky<br>Jacks     | 1,000    | х          |
| 5327    | Pusaka<br>Japanese | 1,300    | х          |