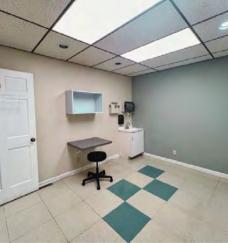

# Located in Copper Bend Centre office park

The primary floor, spanning across 2,160 square feet, encompasses a large waiting room and reception desk. Beyond the reception door, the office area is divided into four examination rooms, a nurses station, a lab station, and two 12' x 12' offices. Accessible via a stairwell located on the east end of the building, the lower level comprises a 16' x 16' breakroom, kitchenette, and single bathroom. The remaining space in the lower level is an unfinished storage area equipped with file shelving. Furthermore, the property's mechanicals have been recently updated, and the building has received a fresh coat of paint and a new roof in 2020.

PROPERTY HIGHLIGHTS

Brick Exterior

ette Reception Area