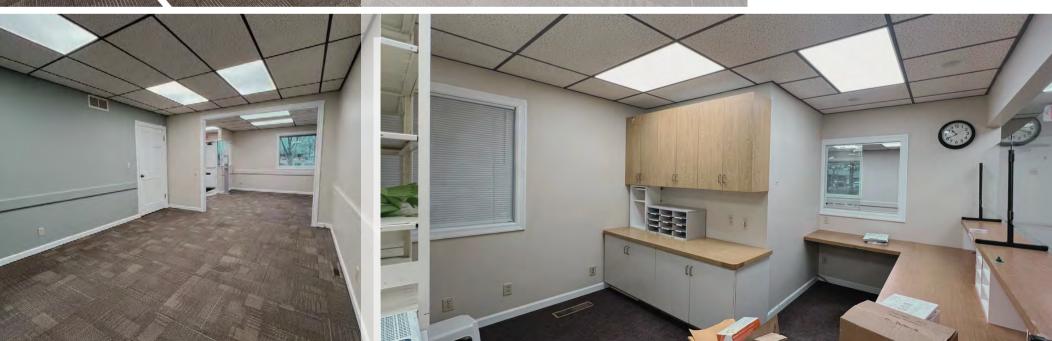

# Located in Copper Bend Centre office park

The primary floor, spanning across 2,160 square feet, encompasses a large waiting room and reception desk. Beyond the reception door, the office area is divided into four examination rooms, a nurses station, a lab station, and two 12' x 12' offices. Accessible via a stairwell located on the east end of the building, the lower level comprises a 16' x 16' breakroom, kitchenette, and single bathroom. The remaining space in the lower level is an unfinished storage area equipped with file shelving. Furthermore, the property's mechanicals have been recently updated, and the building has received a fresh coat of paint and a new roof in 2020.