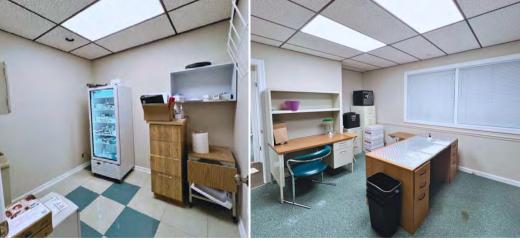

# Located in Copper Bend Centre office park

The primary floor, spanning across 2,160 square feet, encompasses a large waiting room and reception desk. Beyond the reception door, the office area is divided into four examination rooms, a nurses station, a lab station, and two 12' x 12' offices. Accessible via a stairwell located on the east end of the building, the lower level comprises a 16' x 16' breakroom, kitchenette, and single bathroom. The remaining space in the lower level is an unfinished storage area equipped with file shelving. Furthermore, the property's mechanicals have been recently updated, and the building has received a fresh coat of paint and a new roof in 2020.

PROPERTY HIGHLIGHTS

Brick Exterior

ette Reception Area