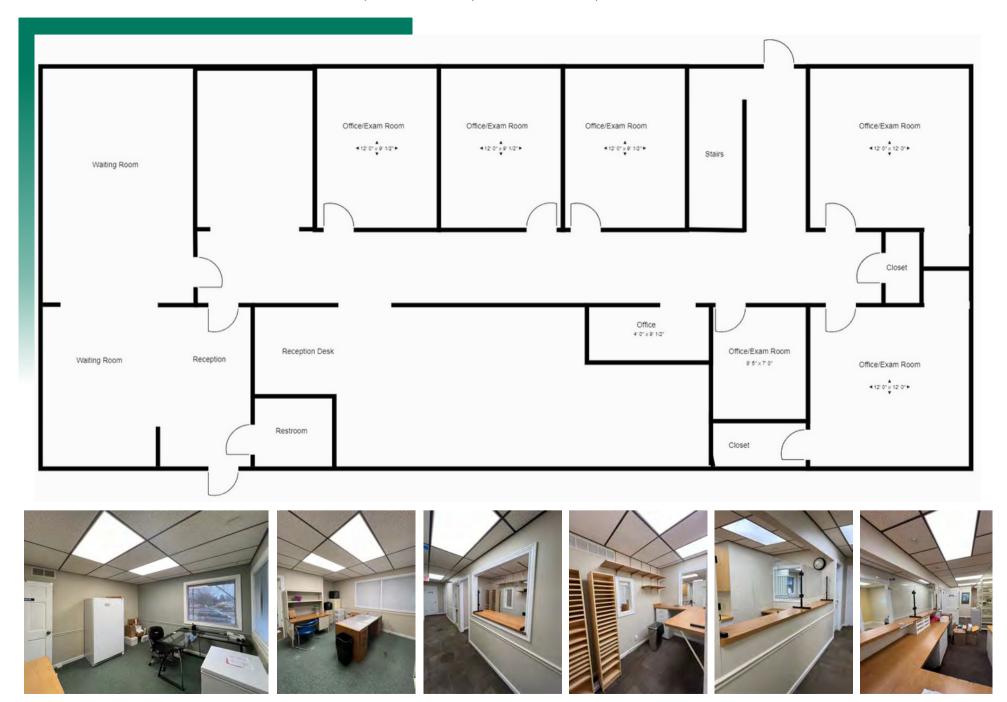

# Located in Copper Bend Centre office park

The primary floor, spanning across 2,160 square feet, encompasses a large waiting room and reception desk. Beyond the reception door, the office area is divided into four examination rooms, a nurses station, a lab station, and two 12' x 12' offices. Accessible via a stairwell located on the east end of the building, the lower level comprises a 16' x 16' breakroom, kitchenette, and single bathroom. The remaining space in the lower level is an unfinished storage area equipped with file shelving. Furthermore, the property's mechanicals have been recently updated, and the building has received a fresh coat of paint and a new roof in 2020.

# Reception & Waiting Area

A spacious reception area is located at the Main Entrance Situated at the primary entrance from the shared parking lot, this property exhibits a large reception and waiting area.

PROPERTY HIGHLIGHTS

Brick Exterior

ette Reception Area