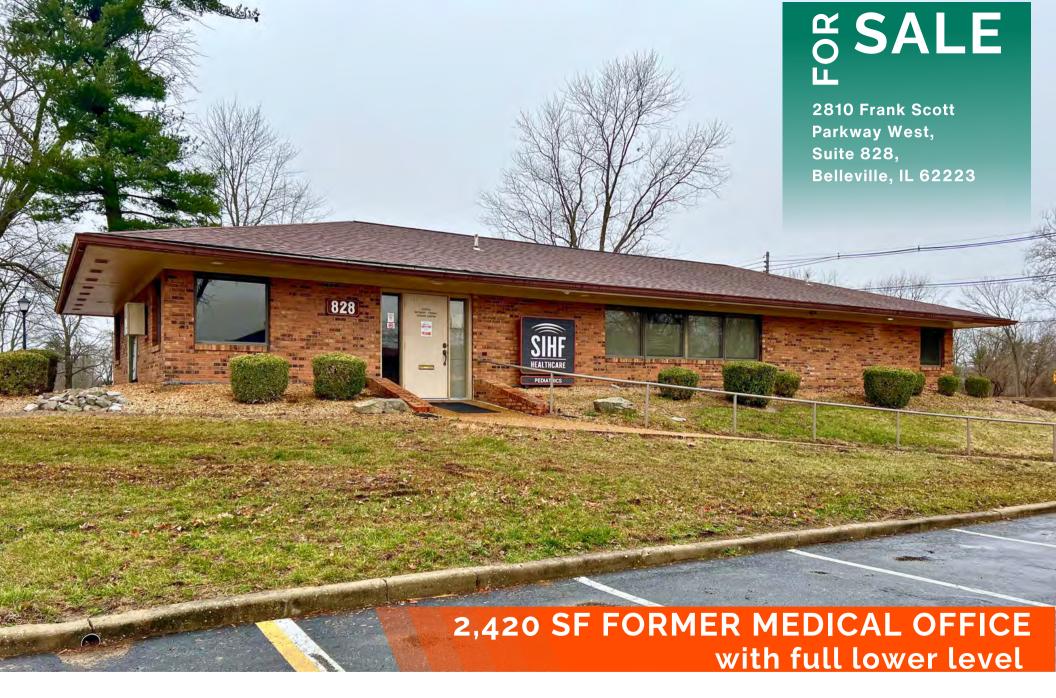

# 2810 FRANK SCOTT PARKWAY WEST, SUITE 828, BELLEVILLE, IL 62223

### **LOCATION OVERVIEW**

The office building is located in the high traffic Copper Bend Centre office park fronting Frank Scott Parkway. The former pediatric clinic is less than 1 mile from IL Route 15 and surrounded by many area amenities.