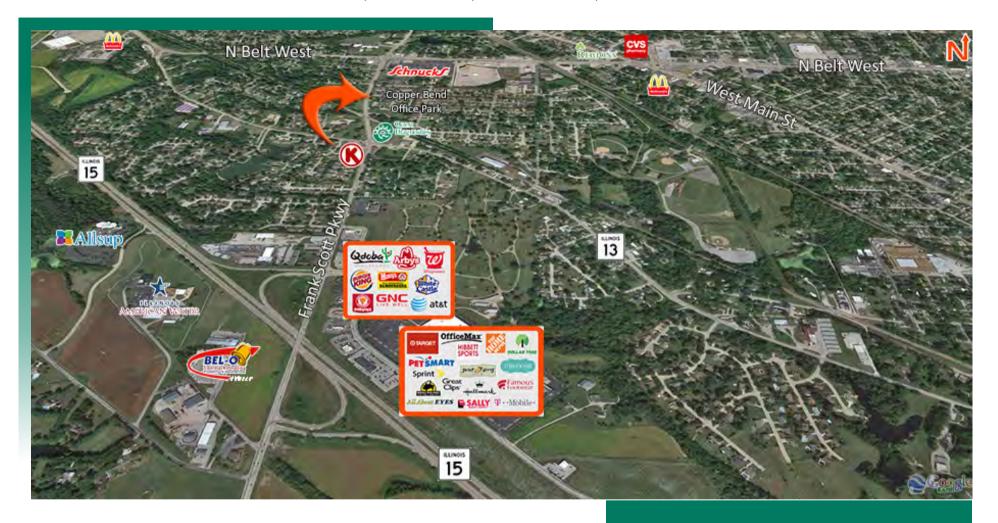

## **AREA MAP**

2810 FRANK SCOTT PARKWAY WEST, SUITE 828, BELLEVILLE, IL 62223

### **LOCATION OVERVIEW**

The office building is located in the high traffic Copper Bend Centre office park fronting Frank Scott Parkway. The former pediatric clinic is less than 1 mile from IL Route 15 and surrounded by many area amenities.