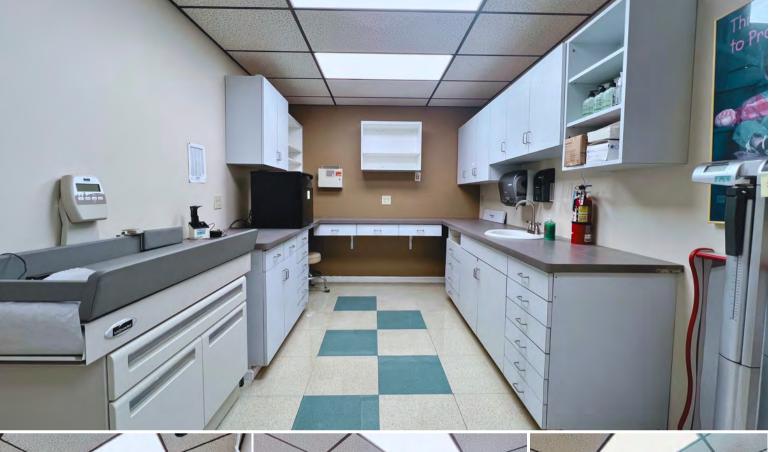

# Located in Copper Bend Centre office park

The primary floor, spanning across 2,160 square feet, encompasses a large waiting room and reception desk. Beyond the reception door, the office area is divided into four examination rooms, a nurses station, a lab station, and two 12' x 12' offices. Accessible via a stairwell located on the east end of the building, the lower level comprises a 16' x 16' breakroom, kitchenette, and single bathroom. The remaining space in the lower level is an unfinished storage area equipped with file shelving. Furthermore, the property's mechanicals have been recently updated, and the building has received a fresh coat of paint and a new roof in 2020.