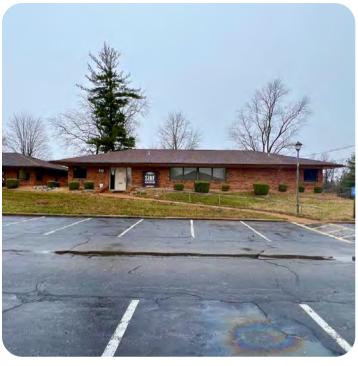

### **LOCATION OVERVIEW**

The office building is located in the high traffic Copper Bend Centre office park fronting Frank Scott Parkway. The former pediatric clinic is less than 1 mile from IL Route 15 and surrounded by many area amenities.

#### **STRUCTURAL DATA:**

Year Built:

Rehab Year: 2011
Building Class:
Clearance Min: 8'
Clearance Max: 8'
Roof: Replaced in 2020
Exterior: Brick
Floors: 2
Signage: Building