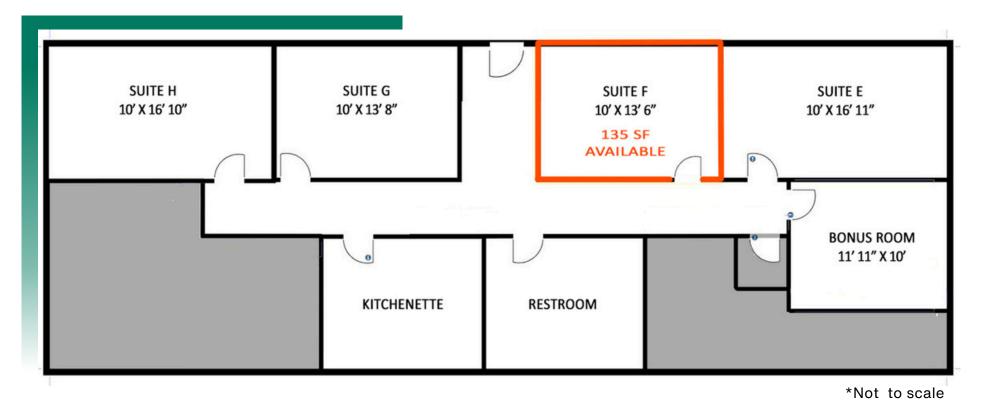

## **FLOOR PLAN**

#### 1660 Essex Way O'Fallon, IL 62269

- 135 SF Executive office suite for lease
- Situated on Highway 50, inside Lakepoint Professional Center
- Shared kitchen / breakroom, along with ADA restroom and bonus/storage room
- Full Service Lease including WIFI