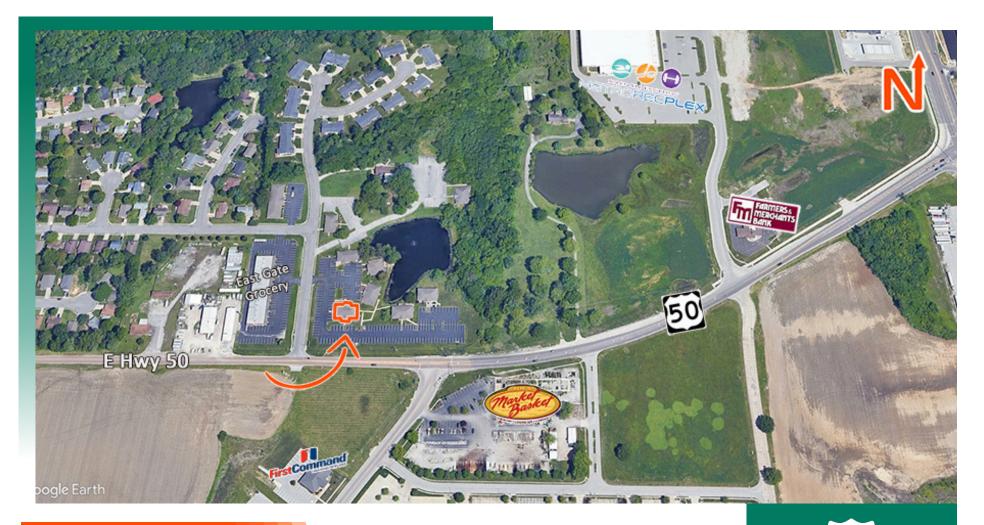

#### AREA MAP 1660 Essex Way O'Fallon, IL 62269

#### LOCATION OVERVIEW

Great visibility in a thriving area of O'Fallon, IL. Near Scott Air Force Base exit from I-64.

I-64

**EXIT** Scott Air

Force Base