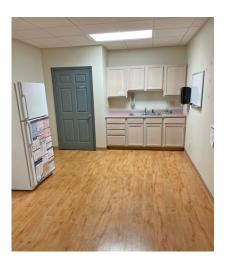

# FLOOR PLAN - SUITE 100 - AVAILABLE FOR LEASE

791 Wall St., O'Fallon, IL 62269

\*Not to scale SUITE 100 - LOWER LEVEL

2,000 SF main level, 2,000 SF finished basement. Consists of reception area, private offices/conference room & break area.

# FLOOR PLAN - SUITE 200 - AVAILABLE FOR LEASE

791 Wall St., O'Fallon, IL 62269

4,000 SF former sleep center (2,000 SF main level and 2,000 SF finished lower level). Main level has 5 offices/conference rooms, most offices on amin level have individual HVAC units and private restroom. lower level consists of 5 additional offices, restroom and breakroom.

#### PROPERTY DESCRIPTION:

Office Building in Exclusive Medical/Office Park. 4,000 SF building + 4,000 SF finished basement. Available for sale or lease. There are 2 Suites available. Suite 100 available for lease consists of 2,000 SF main level, 2,000 SF finished basement. Consists of reception area, private offices/conference room, break area. Suite 200 consists of 4,000 SF former sleep center (2,000 SF main level and 2,000 SF finished lower level). Main level has 5 offices/conference rooms, most offices on amin level have individual HVAC units and private restroom. lower level consists of 5 additional offices, restroom and breakroom.