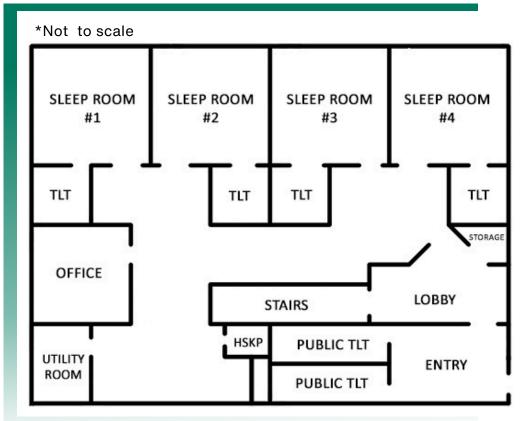

# FLOOR PLAN - SUITE 200 - AVAILABLE FOR LEASE

791 Wall St., O'Fallon, IL 62269

4,000 SF former sleep center (2,000 SF main level and 2,000 SF finished lower level). Main level has 5 offices/conference rooms, most offices on amin level have individual HVAC units and private restroom. lower level consists of 5 additional offices, restroom and breakroom.

#### PROPERTY DESCRIPTION:

Office Building in Exclusive Medical/Office Park. 4,000 SF building + 4,000 SF finished basement. Available for sale or lease. There are 2 Suites available. Suite 100 available for lease consists of 2,000 SF main level, 2,000 SF finished basement. Consists of reception area, private offices/conference room, break area. Suite 200 consists of 4,000 SF former sleep center (2,000 SF main level and 2,000 SF finished lower level). Main level has 5 offices/conference rooms, most offices on amin level have individual HVAC units and private restroom. lower level consists of 5 additional offices, restroom and breakroom.