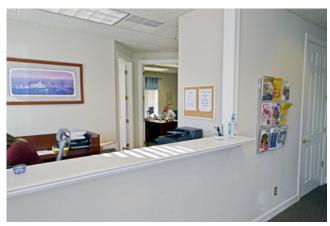

# FLOOR PLAN - SUITE 100 - AVAILABLE FOR LEASE

791 Wall St., O'Fallon, IL 62269

\*Not to scale SUITE 100 - LOWER LEVEL

2,000 SF main level, 2,000 SF finished basement. Consists of reception area, private offices/conference room & break area.

#### PROPERTY DESCRIPTION:

Office Building in Exclusive Medical/Office Park. 4,000 SF building + 4,000 SF finished basement. Available for sale or lease. There are 2 Suites available. Suite 100 available for lease consists of 2,000 SF main level, 2,000 SF finished basement. Consists of reception area, private offices/conference room, break area. Suite 200 consists of 4,000 SF former sleep center (2,000 SF main level and 2,000 SF finished lower level). Main level has 5 offices/conference rooms, most offices on amin level have individual HVAC units and private restroom. lower level consists of 5 additional offices, restroom and breakroom.