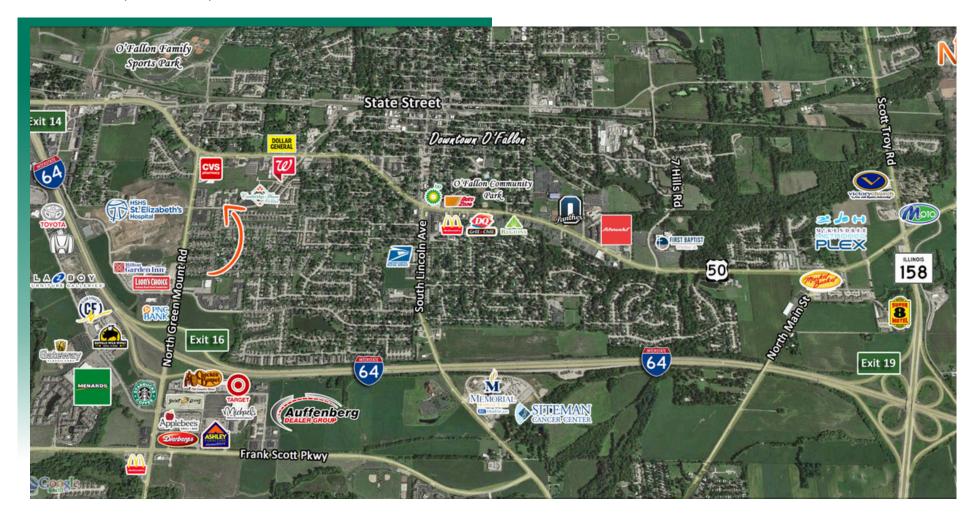

## **AREA MAP**

791 Wall St., O'Fallon, IL 62269

## **LOCATION OVERVIEW**

Located across from St Elizabeth's Hospital. 1/4 mile from I-64, 1 block off Green Mount Rd. and in close proximity to Scott Air Force Base.