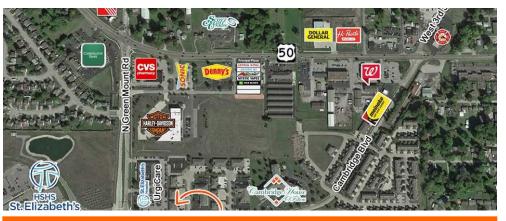

## **AREA MAP**

791 Wall St., O'Fallon, IL 62269

## **LOCATION OVERVIEW**

Located across from St Elizabeth's Hospital. 1/4 mile from I-64, 1 block off Green Mount Rd. and in close proximity to Scott Air Force Base.