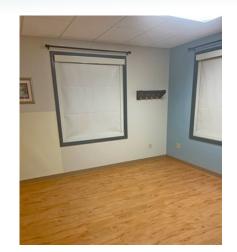

# FLOOR PLAN - SUITE 100 - AVAILABLE FOR LEASE

791 Wall St., O'Fallon, IL 62269

\*Not to scale SUITE 100 - LOWER LEVEL

2,000 SF main level, 2,000 SF finished basement. Consists of reception area, private offices/conference room & break area.

# FLOOR PLAN - SUITE 200 - AVAILABLE FOR LEASE

791 Wall St., O'Fallon, IL 62269

4,000 SF former sleep center (2,000 SF main level and 2,000 SF finished lower level). Main level has 5 offices/conference rooms, most offices on amin level have individual HVAC units and private restroom. lower level consists of 5 additional offices, restroom and breakroom.

#### PROPERTY DESCRIPTION:

Office Building in Exclusive Medical/Office Park. 4,000 SF building + 4,000 SF finished basement. Available for sale or lease. There are 2 Suites available. Suite 100 available for lease consists of 2,000 SF main level, 2,000 SF finished basement. Consists of reception area, private offices/conference room, break area. Suite 200 consists of 4,000 SF former sleep center (2,000 SF main level and 2,000 SF finished lower level). Main level has 5 offices/conference rooms, most offices on amin level have individual HVAC units and private restroom. lower level consists of 5 additional offices, restroom and breakroom.