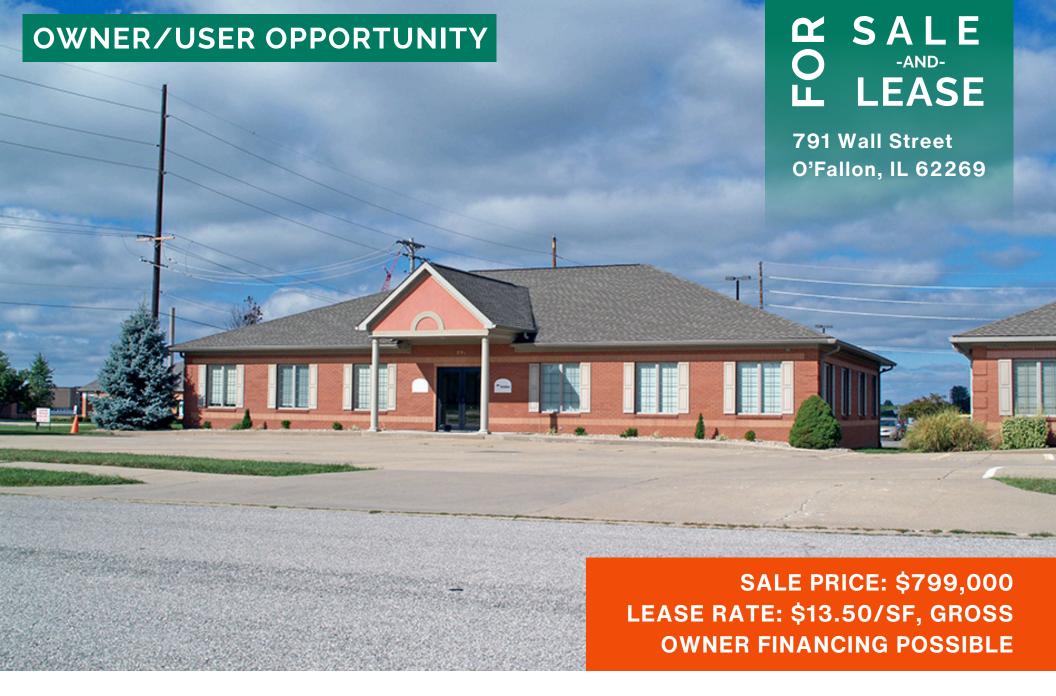

## OFFICE/RETAIL PROPERTY SUMMARY

791 WALL STREET, O'FALLON, IL 62269

**LISTING** # 2832

#### **SALE INFORMATION:**

 Sale Price:
 \$799,000

 Price / SF:
 \$99.88

 Lease Rate:
 \$13.50

 Lease Type:
 Gross

Lease Rate: \$13.50/SF, Gross

#### PROPERTY DESCRIPTION:

Office Building in Exclusive Medical/Office Park. 4,000 SF building + 4,000 SF finished basement. Available for sale or lease. There are 2 Suites available. Suite 100 available for lease consists of 2,000 SF main level, 2,000 SF finished basement. Consists of reception area, private offices/conference room, break area. Suite 200 consists of 4,000 SF former sleep center (2,000 SF main level and 2,000 SF finished lower level). Main level has 5 offices/conference rooms, most offices on amin level have individual HVAC units and private restroom. lower level consists of 5 additional offices, restroom and breakroom.