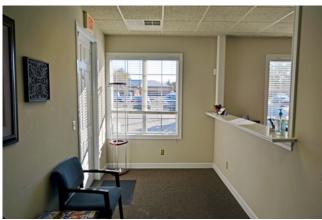

# FLOOR PLAN - SUITE 100 - AVAILABLE FOR LEASE

791 Wall St., O'Fallon, IL 62269

\*Not to scale SUITE 100 - LOWER LEVEL

2,000 SF main level, 2,000 SF finished basement. Consists of reception area, private offices/conference room & break area.

#### PROPERTY DESCRIPTION:

Office Building in Exclusive Medical/Office Park. 4,000 SF building + 4,000 SF finished basement. Available for sale or lease. There are 2 Suites available. Suite 100 available for lease consists of 2,000 SF main level, 2,000 SF finished basement. Consists of reception area, private offices/conference room, break area. Suite 200 consists of 4,000 SF former sleep center (2,000 SF main level and 2,000 SF finished lower level). Main level has 5 offices/conference rooms, most offices on amin level have individual HVAC units and private restroom. lower level consists of 5 additional offices, restroom and breakroom.