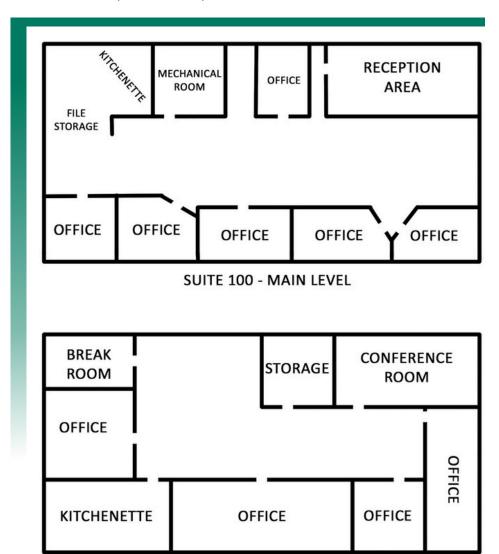

# FLOOR PLAN - SUITE 100 - AVAILABLE FOR LEASE

791 Wall St., O'Fallon, IL 62269

\*Not to scale SUITE 100 - LOWER LEVEL

2,000 SF main level, 2,000 SF finished basement. Consists of reception area, private offices/conference room & break area.

# FLOOR PLAN - SUITE 200 - AVAILABLE FOR LEASE

791 Wall St., O'Fallon, IL 62269

4,000 SF former sleep center (2,000 SF main level and 2,000 SF finished lower level). Main level has 5 offices/conference rooms, most offices on amin level have individual HVAC units and private restroom. lower level consists of 5 additional offices, restroom and breakroom.

#### PROPERTY DESCRIPTION:

Office Building in Exclusive Medical/Office Park. 4,000 SF building + 4,000 SF finished basement. Available for sale or lease. There are 2 Suites available. Suite 100 available for lease consists of 2,000 SF main level, 2,000 SF finished basement. Consists of reception area, private offices/conference room, break area. Suite 200 consists of 4,000 SF former sleep center (2,000 SF main level and 2,000 SF finished lower level). Main level has 5 offices/conference rooms, most offices on amin level have individual HVAC units and private restroom. lower level consists of 5 additional offices, restroom and breakroom.