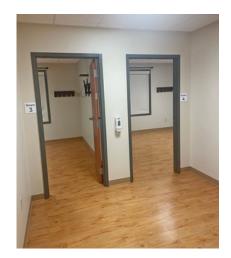

# FLOOR PLAN - SUITE 100 - AVAILABLE FOR LEASE

791 Wall St., O'Fallon, IL 62269

\*Not to scale SUITE 100 - LOWER LEVEL

2,000 SF main level, 2,000 SF finished basement. Consists of reception area, private offices/conference room & break area.

# FLOOR PLAN - SUITE 200 - AVAILABLE FOR LEASE

791 Wall St., O'Fallon, IL 62269

4,000 SF former sleep center (2,000 SF main level and 2,000 SF finished lower level). Main level has 5 offices/conference rooms, most offices on amin level have individual HVAC units and private restroom. lower level consists of 5 additional offices, restroom and breakroom.

#### PROPERTY DESCRIPTION:

Office Building in Exclusive Medical/Office Park. 4,000 SF building + 4,000 SF finished basement. Available for sale or lease. There are 2 Suites available. Suite 100 available for lease consists of 2,000 SF main level, 2,000 SF finished basement. Consists of reception area, private offices/conference room, break area. Suite 200 consists of 4,000 SF former sleep center (2,000 SF main level and 2,000 SF finished lower level). Main level has 5 offices/conference rooms, most offices on amin level have individual HVAC units and private restroom. lower level consists of 5 additional offices, restroom and breakroom.