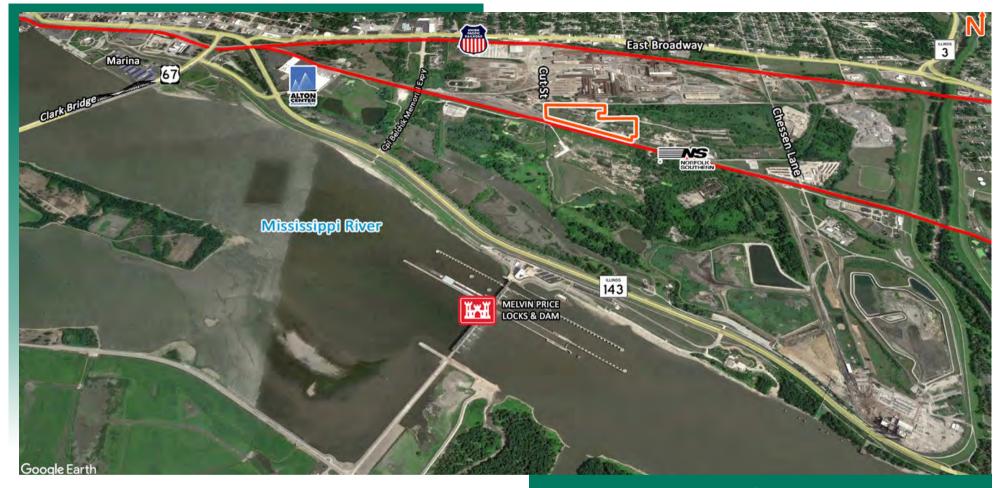

#### UTILITY INFO

Water Provider/Location: Sewer Provider/Location: Gas Provider/Location: Electric Provider/Location: City Served, On Site City Served, On Site Ameren IL, On Site Ameren IL, On Site

20 acre industrial site located near the Mississippi River, the Melvin Price Locks & Dam and minutes from the Clark Bridge leading to the Missouri side of the River.