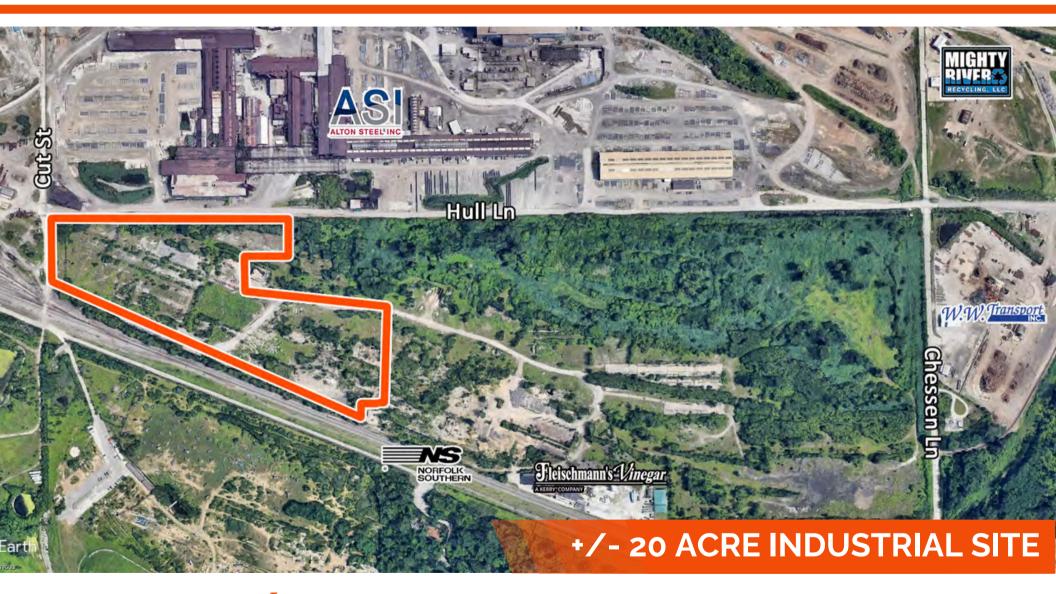

## **PROPERTY DESCRIPTION**

20 acres zoned industrial, fenced and rocked lot, all utilities to the site, adjacent to Norfolk Southern Rail. Incentives available.

Frontage: 292' Depth: 1,618'

Adjacent Norfolk Southern

Flat Topography

All Utilities to Site

Interstate

Incentives Available

### LAND MEASUREMENTS

Lot Size: Min Divisible Acres: Dimensions: 20.0 Acres 20.0 Acres 292' x 1,618'

#### TRANSPORTATION

Interstate: Rail: I-255 Adjacent Norfolk Southern

STEVE ZUBER - CCIM, SIOR Principal Cell: (314) 409-7283 steve@barbermurphy.com