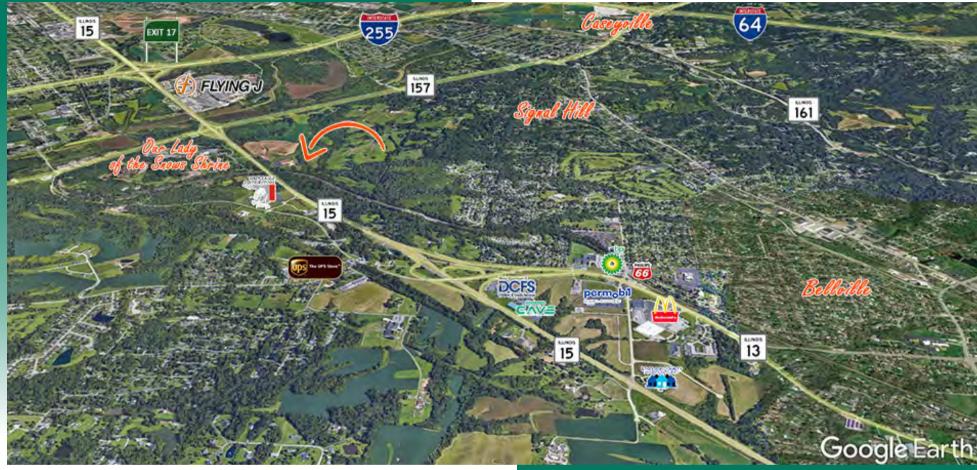

## AREA MAP & PROPERTY DESCRIPTION

### **PROPERTY DESCRIPTION**

22.99 acres zoned industrial, incentives available, will divide, all utilities to the site.

Site is located off Route 15, 2-miles from I-255.

Frontage: 824'

Depth: 822'

Interstate 255