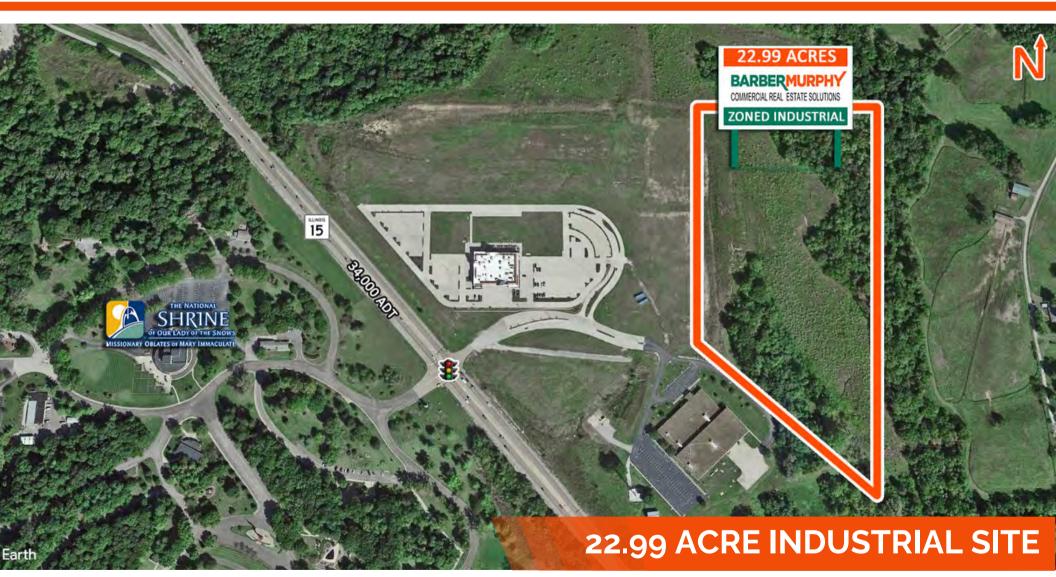

### **PROPERTY DESCRIPTION**

22.99 acres zoned industrial, incentives available, will divide, all utilities to the site.

Site is located off Route 15, 2-miles from I-255.

Frontage: 824'

Depth: 822'

Interstate 255

Flat

Topography

All Utilities to Site

Incentives Available

#### LAND MEASUREMENTS

Lot Size: Min Divisible Acres: Dimensions: 22.99 Acres Negotiable 824' x 822'