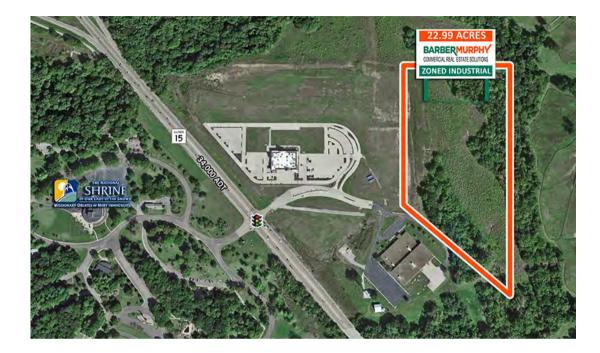

### **PROPERTY DESCRIPTION**

22.99 acres zoned industrial, incentives available, will divide, all utilities to the site.

Site is located off Route 15, 2-miles from I-255.

Frontage: 824'

Depth: 822'

Interstate 255

Flat

Topography

All Utilities to Site

Incentives Available

#### LAND MEASUREMENTS

Lot Size: Min Divisible Acres: Dimensions: 22.99 Acres Negotiable 824' x 822'