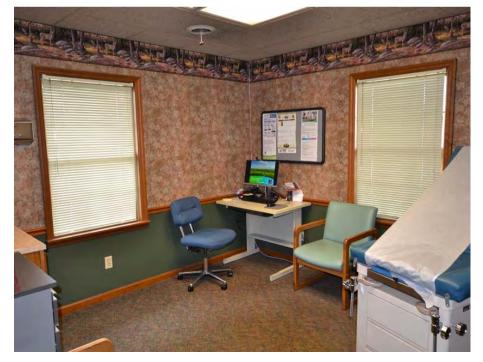

# 2,680 SF Professional brick building

This multi-use building is currently leased to OSF Medical Group. Lease expires Aug 25, 2025. It is equipped with heating and cooling systems throughout the building, ensuring a comfortable environment yearround. It includes a reception area, nurse station, lab area and 5 exam rooms. Additional the property features a breakroom, 2 offices, partial basement with bathroom.

PROPERTY HIGHLIGHTS

Brick Exterior