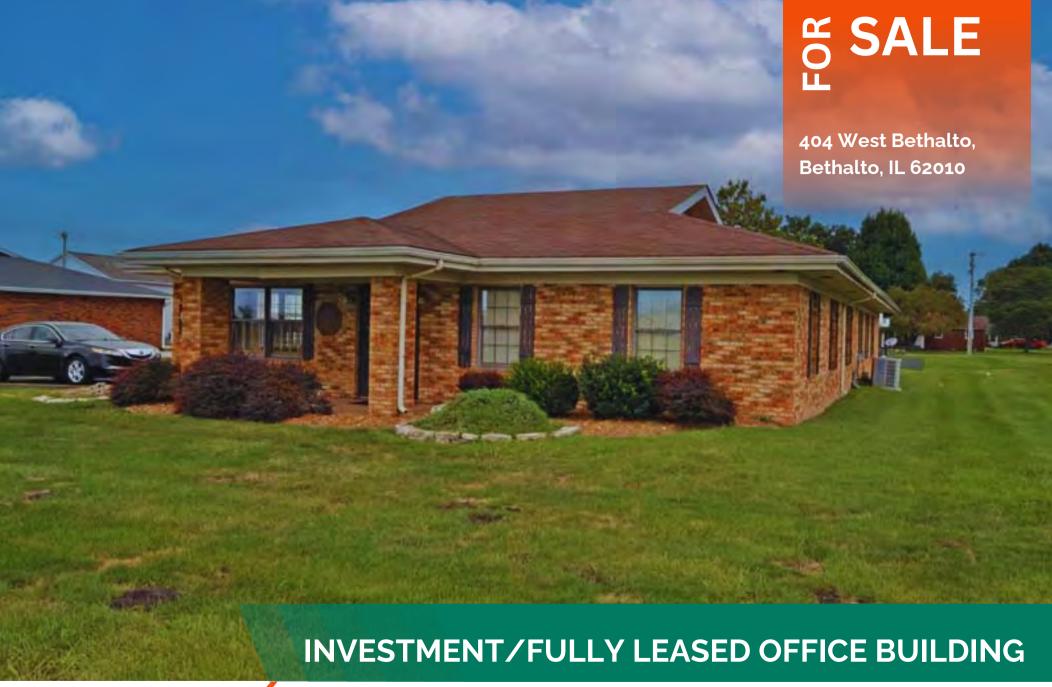

# 2,680 SF Professional brick building

This multi-use building is currently leased to OSF Medical Group. Lease expires Aug 25, 2025. It is equipped with heating and cooling systems throughout the building, ensuring a comfortable environment yearround. It includes a reception area, nurse station, lab area and 5 exam rooms. Additional the property features a breakroom, 2 offices, partial basement with bathroom.

PROPERTY HIGHLIGHTS

Brick Exterior

# 404 WEST BETHALTO, BETHALTO ILLINOIS 62010