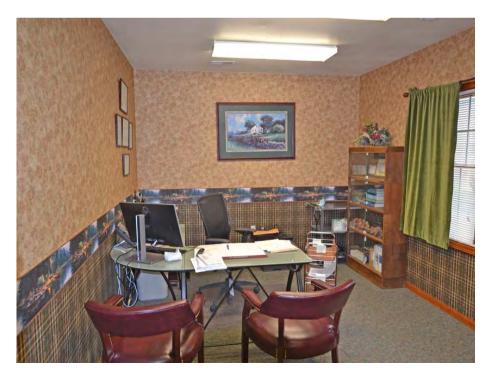

# 2,680 SF Professional brick building

This multi-use building is currently leased to OSF Medical Group. Lease expires Aug 25, 2025. It is equipped with heating and cooling systems throughout the building, ensuring a comfortable environment yearround. It includes a reception area, nurse station, lab area and 5 exam rooms. Additional the property features a breakroom, 2 offices, partial basement with bathroom.