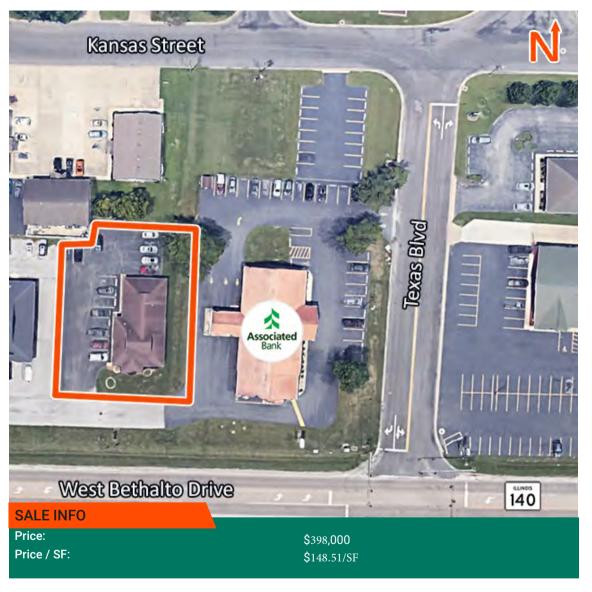

# **AREA MAP**

# 404 WEST BETHALTO, BETHALTO ILLINOIS 62010

## **OPERATING EXPENSES**

| OPERATING EXPENSES             |               |              |               | A STATE OF THE STA |             |              |
|--------------------------------|---------------|--------------|---------------|--------------------------------------------------------------------------------------------------------------------------------------------------------------------------------------------------------------------------------------------------------------------------------------------------------------------------------------------------------------------------------------------------------------------------------------------------------------------------------------------------------------------------------------------------------------------------------------------------------------------------------------------------------------------------------------------------------------------------------------------------------------------------------------------------------------------------------------------------------------------------------------------------------------------------------------------------------------------------------------------------------------------------------------------------------------------------------------------------------------------------------------------------------------------------------------------------------------------------------------------------------------------------------------------------------------------------------------------------------------------------------------------------------------------------------------------------------------------------------------------------------------------------------------------------------------------------------------------------------------------------------------------------------------------------------------------------------------------------------------------------------------------------------------------------------------------------------------------------------------------------------------------------------------------------------------------------------------------------------------------------------------------------------------------------------------------------------------------------------------------------------|-------------|--------------|
|                                | <u>Amount</u> | <u>\$/SF</u> | <u>Amount</u> | \$/SF                                                                                                                                                                                                                                                                                                                                                                                                                                                                                                                                                                                                                                                                                                                                                                                                                                                                                                                                                                                                                                                                                                                                                                                                                                                                                                                                                                                                                                                                                                                                                                                                                                                                                                                                                                                                                                                                                                                                                                                                                                                                                                                          | Amount      | <u>\$/SF</u> |
| Other Maintenace:              |               |              |               |                                                                                                                                                                                                                                                                                                                                                                                                                                                                                                                                                                                                                                                                                                                                                                                                                                                                                                                                                                                                                                                                                                                                                                                                                                                                                                                                                                                                                                                                                                                                                                                                                                                                                                                                                                                                                                                                                                                                                                                                                                                                                                                                | \$1,991.62  | \$0.80       |
| Real Estate Taxes:             | \$8,356.56    | \$3.34       | \$8,481.60    | \$3.39                                                                                                                                                                                                                                                                                                                                                                                                                                                                                                                                                                                                                                                                                                                                                                                                                                                                                                                                                                                                                                                                                                                                                                                                                                                                                                                                                                                                                                                                                                                                                                                                                                                                                                                                                                                                                                                                                                                                                                                                                                                                                                                         | \$8,577.08  | \$3.43       |
| Citizen Park-RE Tax:           |               |              |               |                                                                                                                                                                                                                                                                                                                                                                                                                                                                                                                                                                                                                                                                                                                                                                                                                                                                                                                                                                                                                                                                                                                                                                                                                                                                                                                                                                                                                                                                                                                                                                                                                                                                                                                                                                                                                                                                                                                                                                                                                                                                                                                                | \$381.64    | \$0.15       |
| Building Insurance:            | \$1,313       | \$0.53       | \$1,288       | \$0.52                                                                                                                                                                                                                                                                                                                                                                                                                                                                                                                                                                                                                                                                                                                                                                                                                                                                                                                                                                                                                                                                                                                                                                                                                                                                                                                                                                                                                                                                                                                                                                                                                                                                                                                                                                                                                                                                                                                                                                                                                                                                                                                         | \$1,517     | \$0.61       |
| Landscape/Snow:                | \$990         | \$0.40       | \$1,890       | \$0.76                                                                                                                                                                                                                                                                                                                                                                                                                                                                                                                                                                                                                                                                                                                                                                                                                                                                                                                                                                                                                                                                                                                                                                                                                                                                                                                                                                                                                                                                                                                                                                                                                                                                                                                                                                                                                                                                                                                                                                                                                                                                                                                         | \$2,461.84  | \$0.98       |
| Total Expenses:                | \$10,659.58   |              | \$11,659.60   |                                                                                                                                                                                                                                                                                                                                                                                                                                                                                                                                                                                                                                                                                                                                                                                                                                                                                                                                                                                                                                                                                                                                                                                                                                                                                                                                                                                                                                                                                                                                                                                                                                                                                                                                                                                                                                                                                                                                                                                                                                                                                                                                | \$14,929.18 |              |
| Annually Per SF:               |               | \$4.27       |               | \$4.67                                                                                                                                                                                                                                                                                                                                                                                                                                                                                                                                                                                                                                                                                                                                                                                                                                                                                                                                                                                                                                                                                                                                                                                                                                                                                                                                                                                                                                                                                                                                                                                                                                                                                                                                                                                                                                                                                                                                                                                                                                                                                                                         |             | \$5.97       |
| Monthly Per SF:                |               | \$0.36       |               | \$0.40                                                                                                                                                                                                                                                                                                                                                                                                                                                                                                                                                                                                                                                                                                                                                                                                                                                                                                                                                                                                                                                                                                                                                                                                                                                                                                                                                                                                                                                                                                                                                                                                                                                                                                                                                                                                                                                                                                                                                                                                                                                                                                                         |             | \$0.50       |
| INVESTMENT OVERVIEW            |               |              |               |                                                                                                                                                                                                                                                                                                                                                                                                                                                                                                                                                                                                                                                                                                                                                                                                                                                                                                                                                                                                                                                                                                                                                                                                                                                                                                                                                                                                                                                                                                                                                                                                                                                                                                                                                                                                                                                                                                                                                                                                                                                                                                                                |             |              |
|                                | 2020          |              | 2021          |                                                                                                                                                                                                                                                                                                                                                                                                                                                                                                                                                                                                                                                                                                                                                                                                                                                                                                                                                                                                                                                                                                                                                                                                                                                                                                                                                                                                                                                                                                                                                                                                                                                                                                                                                                                                                                                                                                                                                                                                                                                                                                                                | 2022        |              |
| Scheduled Gross Income:        | \$40,200      |              | \$40,451.25   |                                                                                                                                                                                                                                                                                                                                                                                                                                                                                                                                                                                                                                                                                                                                                                                                                                                                                                                                                                                                                                                                                                                                                                                                                                                                                                                                                                                                                                                                                                                                                                                                                                                                                                                                                                                                                                                                                                                                                                                                                                                                                                                                | \$41,058    |              |
| Total Operating Expenses:      | \$10,659.58   |              | \$11,659.60   |                                                                                                                                                                                                                                                                                                                                                                                                                                                                                                                                                                                                                                                                                                                                                                                                                                                                                                                                                                                                                                                                                                                                                                                                                                                                                                                                                                                                                                                                                                                                                                                                                                                                                                                                                                                                                                                                                                                                                                                                                                                                                                                                | \$14,929.18 |              |
| Net Operating Income (NOI):    | \$29,540.42   |              | \$28,791.65   |                                                                                                                                                                                                                                                                                                                                                                                                                                                                                                                                                                                                                                                                                                                                                                                                                                                                                                                                                                                                                                                                                                                                                                                                                                                                                                                                                                                                                                                                                                                                                                                                                                                                                                                                                                                                                                                                                                                                                                                                                                                                                                                                | \$26,128.82 |              |
| Gross Rental Multiplier (GRM): |               |              |               |                                                                                                                                                                                                                                                                                                                                                                                                                                                                                                                                                                                                                                                                                                                                                                                                                                                                                                                                                                                                                                                                                                                                                                                                                                                                                                                                                                                                                                                                                                                                                                                                                                                                                                                                                                                                                                                                                                                                                                                                                                                                                                                                | 9.7         |              |
| Sale Price:                    |               |              |               |                                                                                                                                                                                                                                                                                                                                                                                                                                                                                                                                                                                                                                                                                                                                                                                                                                                                                                                                                                                                                                                                                                                                                                                                                                                                                                                                                                                                                                                                                                                                                                                                                                                                                                                                                                                                                                                                                                                                                                                                                                                                                                                                | S398,000    |              |
| Price/SF                       |               |              |               |                                                                                                                                                                                                                                                                                                                                                                                                                                                                                                                                                                                                                                                                                                                                                                                                                                                                                                                                                                                                                                                                                                                                                                                                                                                                                                                                                                                                                                                                                                                                                                                                                                                                                                                                                                                                                                                                                                                                                                                                                                                                                                                                | S148.51/SF  |              |
| Cap Rate:                      |               |              |               |                                                                                                                                                                                                                                                                                                                                                                                                                                                                                                                                                                                                                                                                                                                                                                                                                                                                                                                                                                                                                                                                                                                                                                                                                                                                                                                                                                                                                                                                                                                                                                                                                                                                                                                                                                                                                                                                                                                                                                                                                                                                                                                                | 6.6 %       |              |