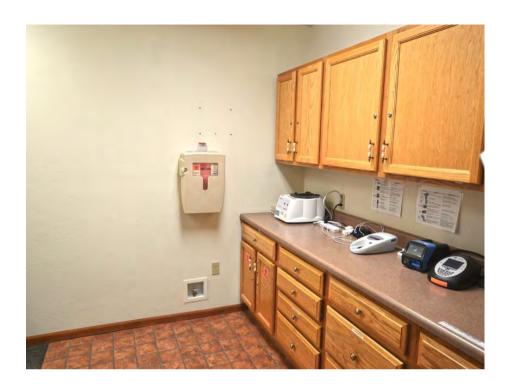

# 2,680 SF Professional brick building

This multi-use building is currently leased to OSF Medical Group. Lease expires Aug 25, 2025. It is equipped with heating and cooling systems throughout the building, ensuring a comfortable environment yearround. It includes a reception area, nurse station, lab area and 5 exam rooms. Additional the property features a breakroom, 2 offices, partial basement with bathroom.