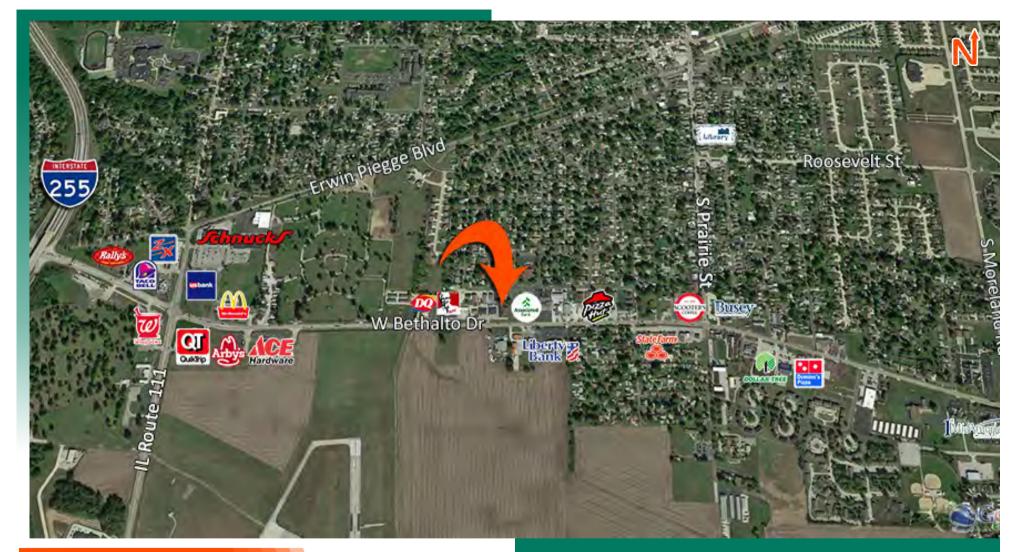

# **AREA MAP**

# **LOCATION OVERVIEW**

The 2,680 SF building is strategically situated in Bethalto, IL, just off I-255, averaging 10,350 cars per day.

Exit # 10

BARBERMURPHY.COM

BARBERMURPHY.COM

404 WEST BETHALTO, BETHALTO ILLINOIS 62010