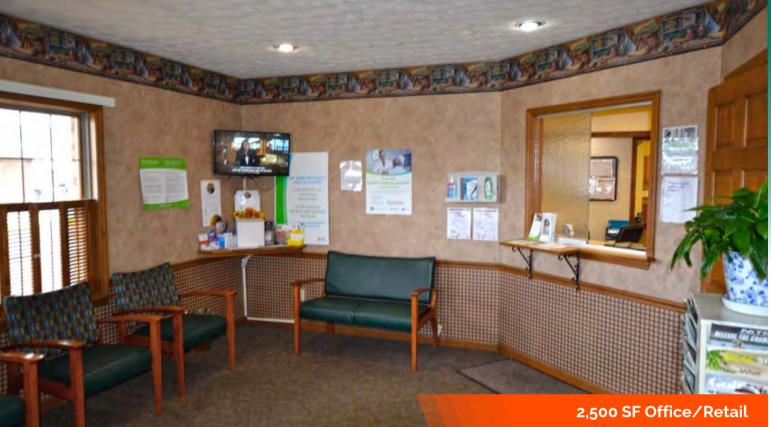

# 2,680 SF Professional brick building

This multi-use building is currently leased to OSF Medical Group. Lease expires Aug 25, 2025. It is equipped with heating and cooling systems throughout the building, ensuring a comfortable environment yearround. It includes a reception area, nurse station, lab area and 5 exam rooms. Additional the property features a breakroom, 2 offices, partial basement with bathroom.