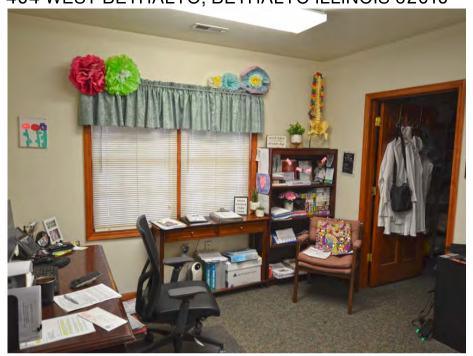

# 2,680 SF Professional brick building

This multi-use building is currently leased to OSF Medical Group. Lease expires Aug 25, 2025. It is equipped with heating and cooling systems throughout the building, ensuring a comfortable environment yearround. It includes a reception area, nurse station, lab area and 5 exam rooms. Additional the property features a breakroom, 2 offices, partial basement with bathroom.