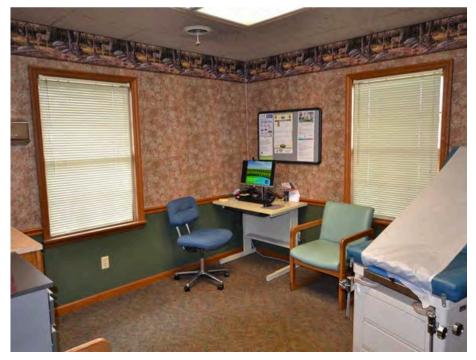

## **PROPERTY HIGHLIGHTS**

404 West Bethalto, Bethalto, IL 62010

2,680 SF office building is equipped with heating and cooling systems throughout the building, ensuring a comfortable environment year-round. It includes a reception area, nurse station, lab area and 5 exam rooms. Additionally the property features a breakroom, 2 offices and a partial basement with a restroom.

**Property Description** 

2,680 SF office / medical building. Building consists of: reception area, nurse station, lab area, 5 exam rooms, breakroom, 2 offices and a partial basement with a restroom. Zoned HVAC