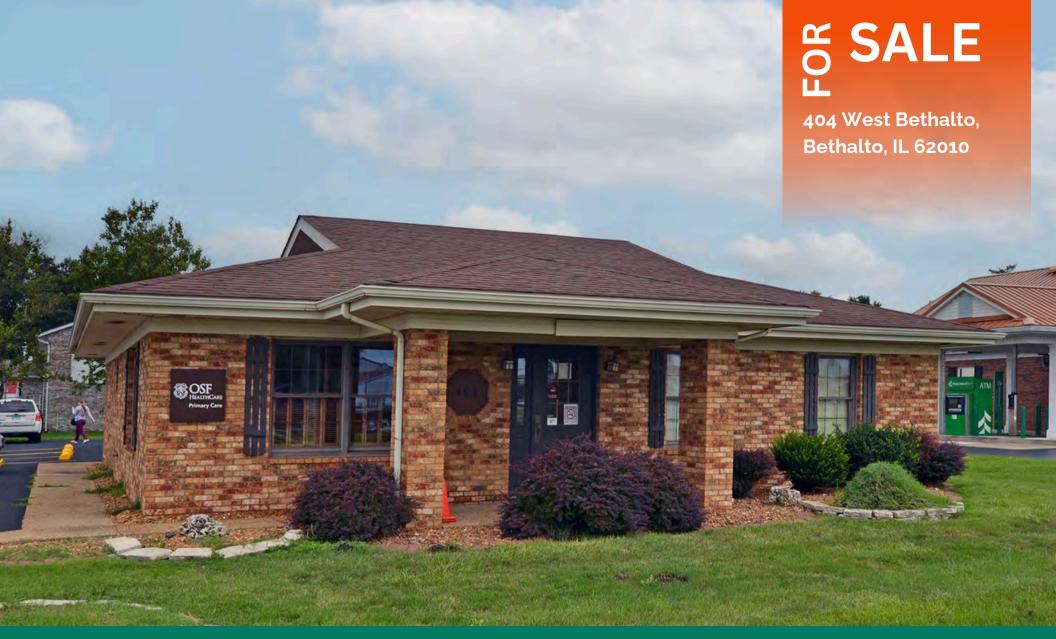

# 2,680 SF PROFESSIONAL OFFICE / MEDICAL BUILDING FOR SALE

COMMERCIAL REAL ESTATE SOLUTIONS 1173 Fortune Blvd., Shiloh, IL 62269 618.277.4400 BARBERMURPHY.COM John L. Eichenlaub Managing Broker Cell: (618) 570-8344 johne@barbermurphy.com

## **PROPERTY HIGHLIGHTS**

404 West Bethalto, Bethalto, IL 62010

2,680 SF office building is equipped with heating and cooling systems throughout the building, ensuring a comfortable environment year-round. It includes a reception area, nurse station, lab area and 5 exam rooms. Additionally the property features a breakroom, 2 offices and a partial basement with a restroom.

BARBERMURPHY.COM

404 West Bethalto, Bethalto, IL 62010