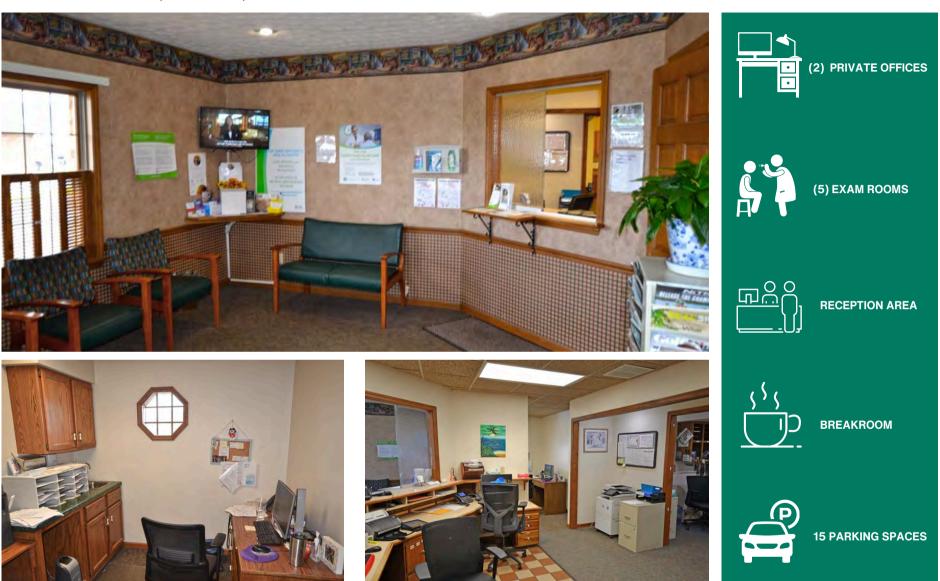

## **PROPERTY HIGHLIGHTS**

404 West Bethalto, Bethalto, IL 62010

2,680 SF office building is equipped with heating and cooling systems throughout the building, ensuring a comfortable environment year-round. It includes a reception area, nurse station, lab area and 5 exam rooms. Additionally the property features a breakroom, 2 offices and a partial basement with a restroom.

**Property Description** 

2,680 SF office / medical building. Building consists of: reception area, nurse station, lab area, 5 exam rooms, breakroom, 2 offices and a partial basement with a restroom. Zoned HVAC