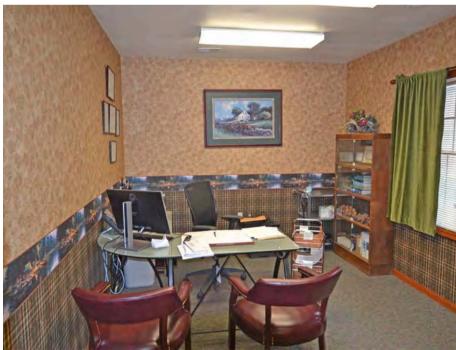

## **PROPERTY HIGHLIGHTS**

404 West Bethalto, Bethalto, IL 62010

2,680 SF office building is equipped with heating and cooling systems throughout the building, ensuring a comfortable environment year-round. It includes a reception area, nurse station, lab area and 5 exam rooms. Additionally the property features a breakroom, 2 offices and a partial basement with a restroom.

**Property Description** 

2,680 SF office / medical building. Building consists of: reception area, nurse station, lab area, 5 exam rooms, breakroom, 2 offices and a partial basement with a restroom. Zoned HVAC