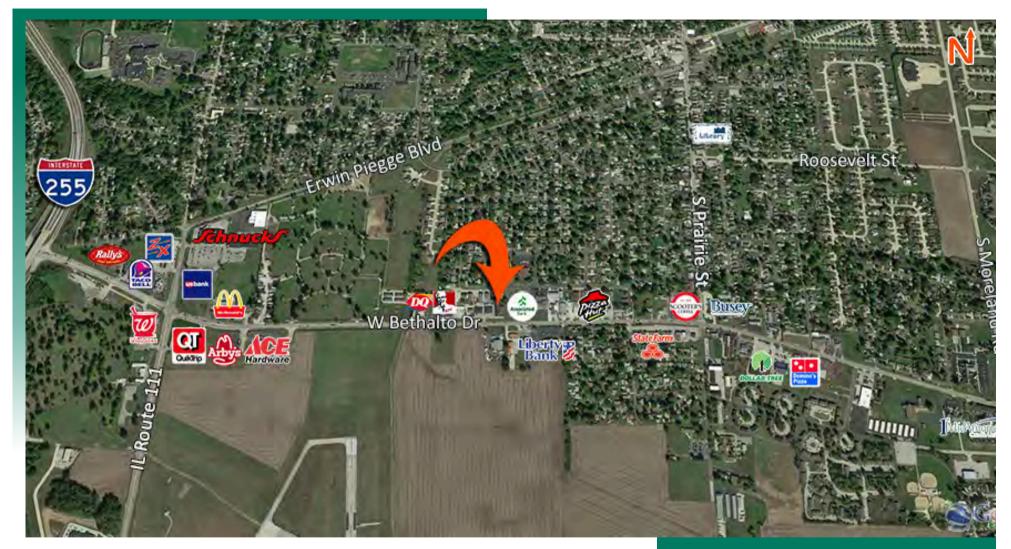

## **AREA MAP**

404 West Bethalto, Bethalto, IL 62010

## **LOCATION OVERVIEW**

The building is strategically situated in a heavy retail/office location just off I-255, averaging 10,350 cars per day.

I-255

EXIT 10