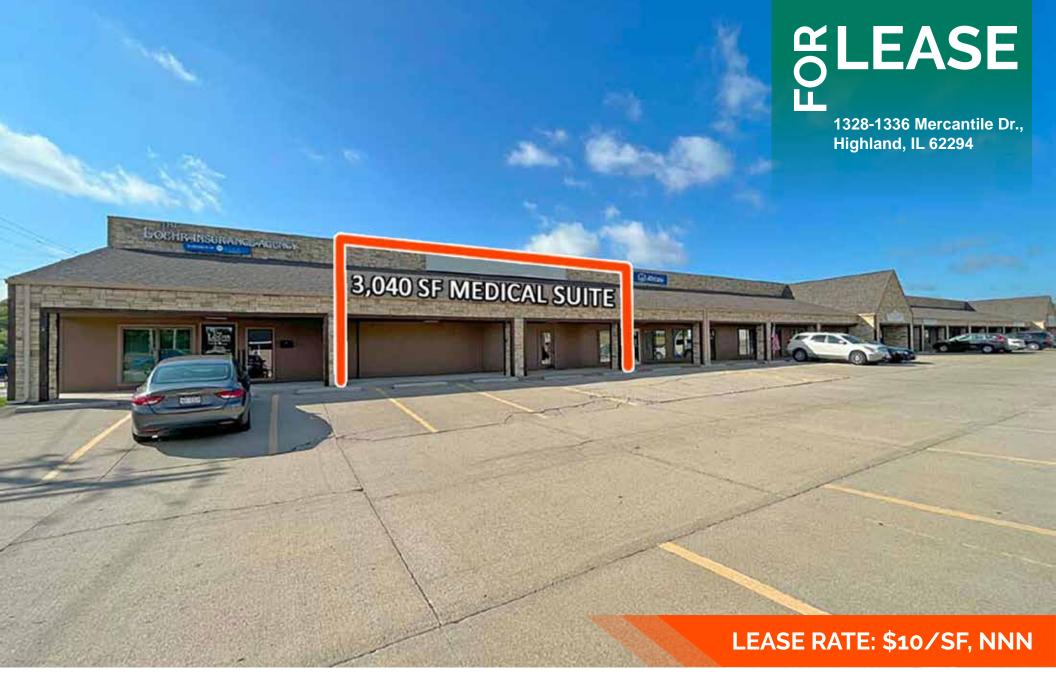

# **PROPERTY PHOTOS**

1328-1336 Mercantile Drive, Highland, IL 62294

#### **PROPERTY OVERVIEW:**

25,000 **Building SF:** Vacant SF: 3,040 Usable Sqft: 25,000 Min Divisible SF: 1,500 Max Contig SF: 3,040 Office SF: 25,000 Retail SF: 25,000 Building Signage:

Frontage: 500 Depth: -

#### SALE/LEASE INFORMATION:

Lease Rate: \$10.00/SF

Lease Type: NNN

CAM: \$2.00

#### PROPERTY DESCRIPTION:

Join other Medical and Professional tenants in this Highly Visible location in Wood crest Plaza. Great Exposure to and easy access from Hwy 40. Turnkey medical space available.