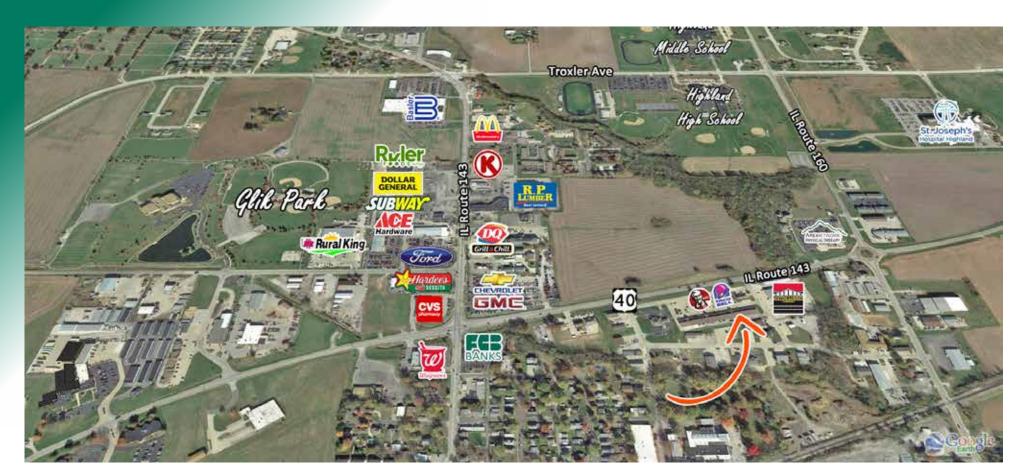

## **AREA MAP**

1328-1336 Mercantile Drive, Highland, IL 62294

### **LOCATION OVERVIEW**

Conveniently located on Hwy 40 between Walnut and Poplar St