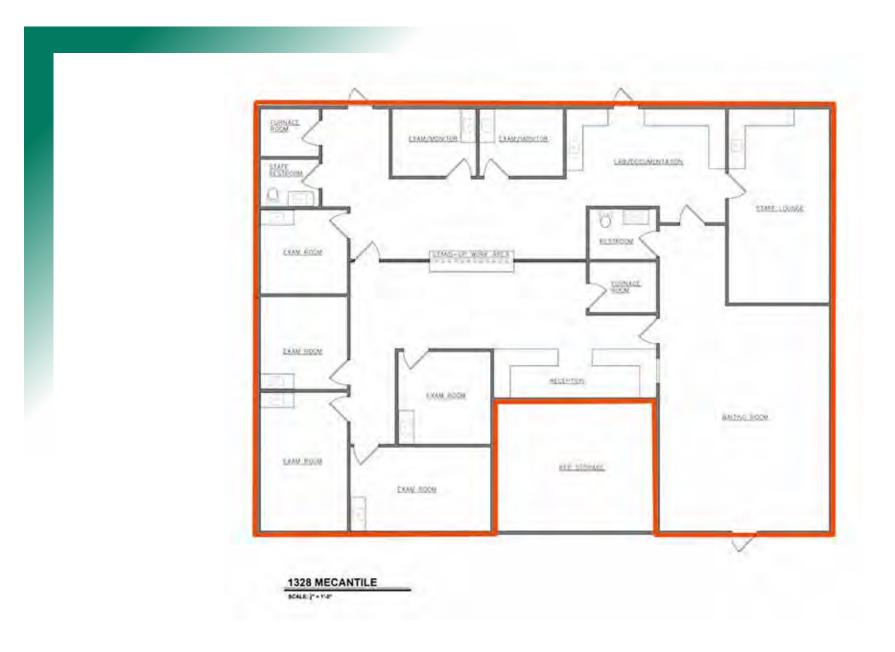

COMMERCIAL REAL ESTATE SOLUTIONS 1173 Fortune Blvd., Shiloh, IL 62269 618.277.4400 BARBERMURPHY.COM

**Collin Fischer - CCIM** Principal Cell: (618) 420-2376 Office: (618) 277-4400 (Ext. 20) collinf@barbermurphy.com









## **AREA MAP**

1328-1336 Mercantile Drive, Highland, IL 62294



### **LOCATION OVERVIEW**

Conveniently located on Hwy 40 between Walnut and Poplar St



# **FLOOR PLAN**

## 1328-1336 Mercantile Drive, Highland, IL 62294



# **PROPERTY PHOTOS**

1328-1336 Mercantile Drive, Highland, IL 62294









# **PROPERTY PHOTOS**

1328-1336 Mercantile Drive, Highland, IL 62294









### OFFICE/RETAIL PROPERTY SUMMARY

#### 1250-1336 MERCANTILE DR

**LISTING** # 2808

### **LOCATION DETAILS:**

Parcel #: 02-2-18-32-16-401-014

County: IL - Madison

Zoning: C-3 - Highland

#### **PROPERTY OVERVIEW:**

25,000 **Building SF:** Vacant SF: 3,040 Usable Sqft: 25,000 Min Divisible SF: 1,500 Max Contig SF: 3,040 Office SF: 25,000 Retail SF: 25,000 Building Signage:

Frontage: 500 Depth: -

Parking Spaces: -

Parking Surface Type: Concrete

#### **STRUCTURAL DATA:**

Lot Size:

Year Built: 1980 Yr Renovated: 2022

Building Class: -

Ceilings: 9'

Construction Type: -



#### SALE/LEASE INFORMATION:

Lease Rate: \$10.00/S