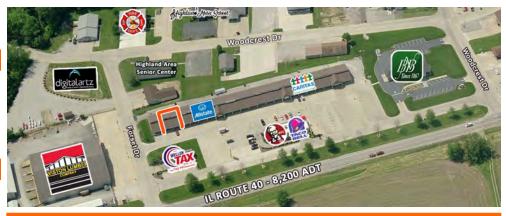

## **AREA MAP**

1328-1336 Mercantile Drive, Highland, IL 62294

### **LOCATION OVERVIEW**

Conveniently located on Hwy 40 between Walnut and Poplar St