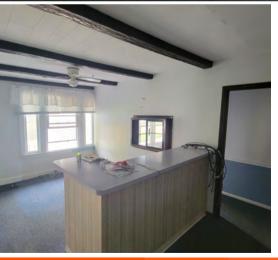

1,833 SF Office Space

The office space features a conference room with 5 private offices.

It is equipped with heating and cooling systems throughout the office space, ensuring a comfortable environment yearround. It includes a conference room, breakroom and restrooms, as well as kitchenette. This wellappointed space is ideal for efficient and versatile office operations.

PROPERTY **HIGHLIGHTS** 

(Kitchenette

Area

(5) Private Offices

Conference Room