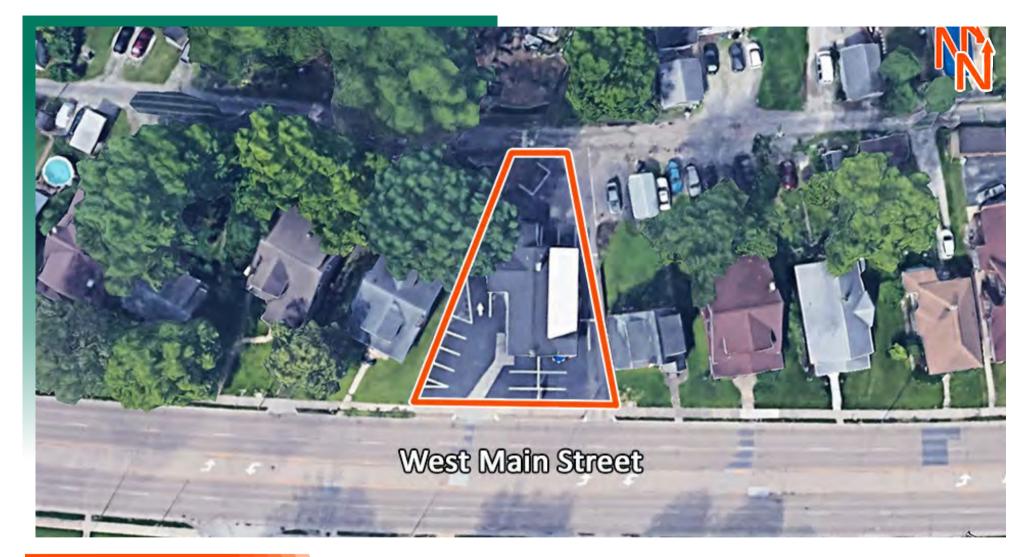

## AREA MAP 3200 WEST MAIN STREET, BELLEVILLE, IL 62226

### LOCATION OVERVIEW

The 1,833 SF Office space is strategically situated in Belleville, IL, just off West Main Street, making it easily accessible for transportation and logistics. It's close proximity to St. Louis, MO, offers convenient access to a major metropolitan area.

## 3200 WEST MAIN STREET, BELLEVILLE, IL 62226