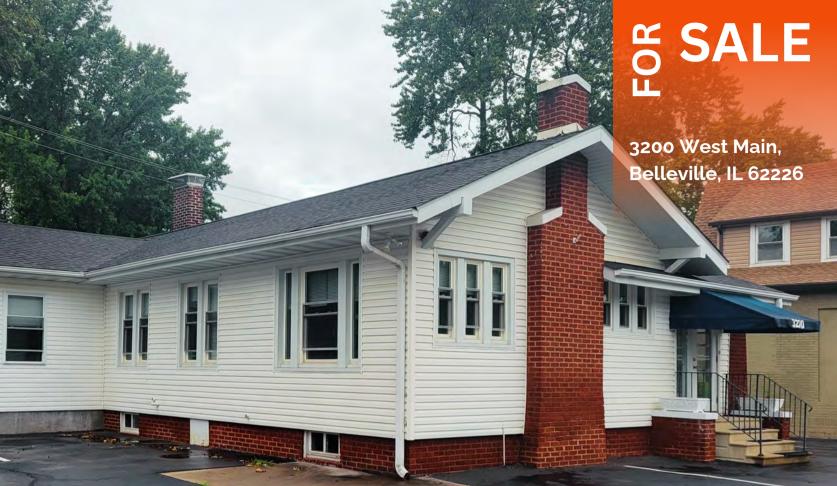

# 1,833 SF OFFICE

## 3200 WEST MAIN STREET, BELLEVILLE, IL 62226

### LOCATION OVERVIEW

The 1,833 SF Office space is strategically situated in Belleville, IL, just off West Main Street, making it easily accessible for transportation and logistics. It's close proximity to St. Louis, MO, offers convenient access to a major metropolitan area.