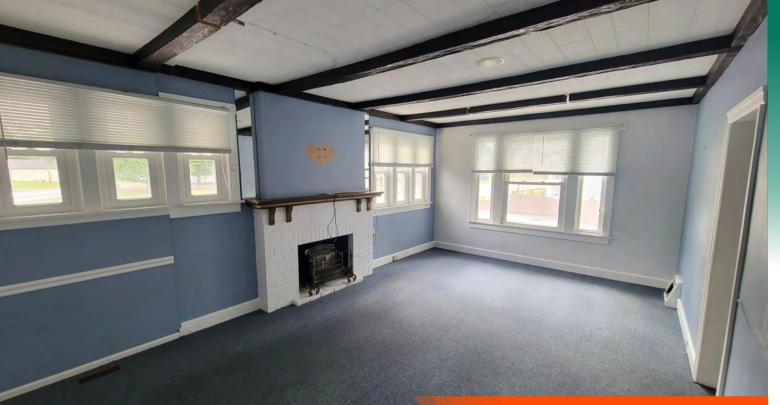

1,833 SF Office Space

The office space features a conference room with 5 private offices.

It is equipped with heating and cooling systems throughout the office space, ensuring a comfortable environment yearround. It includes a conference room, breakroom and restrooms, as well as kitchenette. This wellappointed space is ideal for efficient and versatile office operations.

PROPERTY **HIGHLIGHTS** 

(Kitchenette

Area

(5) Private Offices

Conference Room