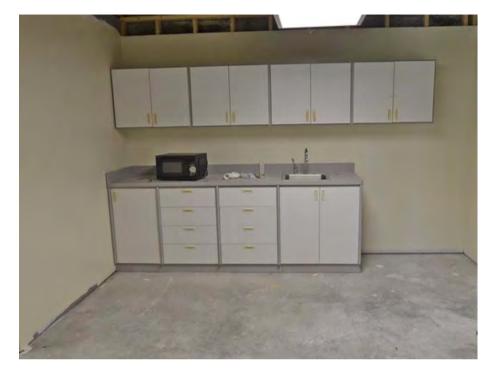

brick building fully renovated in 2022.

This multi-use building is currently a spa. Building and business are for sale with all equipment included. It is equipped with heating and cooling systems throughout the building, ensuring a comfortable environment yearround. It includes an open reception area, 8 spa rooms with water, breakroom and storage area. The newly finished walkout basement features a ADA half bath, breakroom, washer and dryer hookup and 8' ceilings. The property also has an aeration system.

# PROPERTY HIGHLIGHTS













(8) Spa Rooms

Reception Area

# **FLOOR PLAN**

2127 LEBANON AVENUE, SHILOH, IL 62221



# **INTERIOR PHOTOS**

## 2127 LEBANON AVENUE, SHILOH, IL 62221









# **INTERIOR PHOTOS**

# BARBERMURPHY.COM

## 2127 LEBANON AVENUE, SHILOH, IL 62221









# AREA MAP

## 2127 LEBANON AVENUE, SHILOH, IL 62221



Building

and

Monument

Signage

Interstate

64

(5 Miles)

**EXIT** 

Exit # 19A

MidAmerica

Airport

(8 Miles)

## LOCATION OVERVIEW

The 2,500 SF building & business is strategically situated in Shiloh, IL, just off Lebanon Avenue, averaging 14,300 cars per day. Located within immediate proximity of Ameren IL and Whiteside elementary and middle schools. It's close proximity to St. Louis, MO, offers convenient access to a major metropolitan area.

## **OFFICE/RETAIL PROPERTY SUMMARY**

### 2127 LEBANON AVENUE, SHILOH, IL 62221

#### **LISTING # 2800**

#### SQUARE FOOT INFO

| Building S      | 2,500 |
|-----------------|-------|
| Office SF:      | 2,500 |
| Retail SF:      | 2,500 |
| Min Divisible:  | 2,500 |
| Max Contiguo