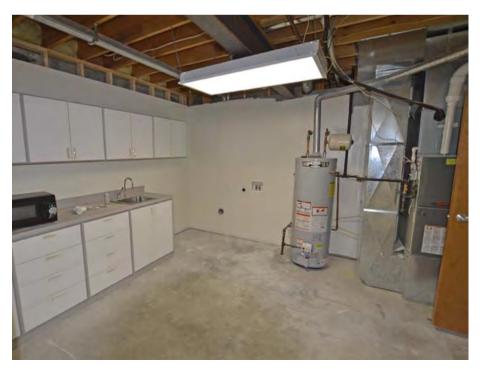

ick building fully renovated in 2022.

This multi-use building is currently a spa. Building and business are for sale with all equipment included. It is equipped with heating and cooling systems throughout the building, ensuring a comfortable environment yearround. It includes an open reception area, 8 spa rooms with water, breakroom and storage area. The newly finished walkout basement features a ADA half bath, breakroom, washer and dryer hookup and 8' ceilings. The property also has an aeration system.

# PROPERTY HIGHLIGHTS













(8) Spa Rooms

Reception Area

# **FLOOR PLAN**

2127 LEBANON AVENUE, SHILOH, IL 62221



# **INTERIOR PHOTOS**

## 2127 LEBANON AVENUE, SHILOH, IL 62221









# **INTERIOR PHOTOS**

# BARBERMURPHY.COM

## 2127 LEBANON AVENUE, SHILOH, IL 62221









# AREA MAP

## 2127 LEBANON AVENUE, SHILOH, IL 62221



Building

and

Monument

Signage

Interstate

64

(5 Miles)

**EXIT** 

Exit # 19A

MidAmerica

Airport

(8 Miles)

## LOCATION OVERVIEW

The 2,500 SF building & business is strategically situated in Shiloh, IL, just off Lebanon Avenue, averaging 14,300 cars per day. Located within immediate proximity of Ameren IL and Whiteside elementary and middle schools. It's close proximity to St. Louis, MO, offers convenient access to a major metropolitan area.

## **OFFICE/RETAIL PROPERTY SUMMARY**

### 2127 LEBANON AVENUE, SHILOH, IL 62221

#### **LISTING # 2800**

#### SQUARE FOOT INFO

| Building S      | 2,500 |
|-----------------|-------|
| Office SF:      | 2,500 |
| Retail SF:      | 2,500 |
| Min Divisible:  | 2,500 |
| Max Contiguous