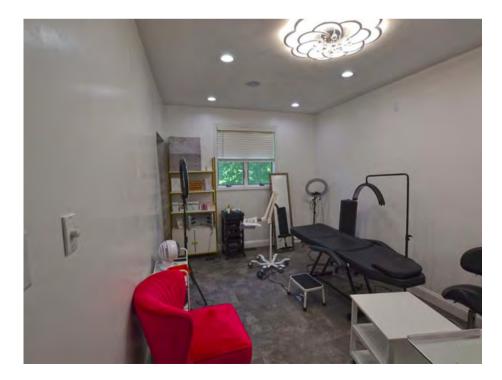

s/Lessee's independent investigation.



2,500 SF Office/Retail







2,500 SF Professional brick building fully renovated in 2022.

This multi-use building is currently a spa. Building and business are for sale with all equipment included. It is equipped with heating and cooling systems throughout the building, ensuring a comfortable environment yearround. It includes an open reception area, 8 spa rooms with water, breakroom and storage area. The newly finished walkout basement features a ADA half bath, breakroom, washer and dryer hookup and 8' ceilings. The property also has an aeration system.

# PROPERTY HIGHLIGHTS













(8) Spa Rooms

Reception Area

# **FLOOR PLAN**

2127 LEBANON AVENUE, SHILOH, IL 62221



# **INTERIOR PHOTOS**

## 2127 LEBANON AVENUE, SHILOH, IL 62221









# **INTERIOR PHOTOS**

# BARBERMURPHY.COM

## 2127 LEBANON AVENUE, SHILOH, IL 62221









# AREA MAP

## 2127 LEBANON AVENUE, SHILOH, IL 62221



Building

and

Monument

Signage

Interstate

64

(5 Miles)

**EXIT** 

Exit # 19A

MidAmerica

Airport

(8 Miles)

## LOCATION OVERVIEW

The 2,500 SF building & business is strategically situated in Shiloh, IL, just off Lebanon Avenue, averaging 14,300 cars per day. Located within immediate proximity of Ameren IL and Whiteside elementary and middle schools. It's close proximity to St. Louis, MO, offers convenient access to a major metropolitan area.

## **OFFICE/RETAIL PROPERTY SUMMARY**

### 2127 LEBANON AVENUE, SHILOH, IL 62221

#### **LISTING # 2800**

#### SQUARE FOOT INFO

| Building S      | 2,500 |
|-----------------|-------|
| Off