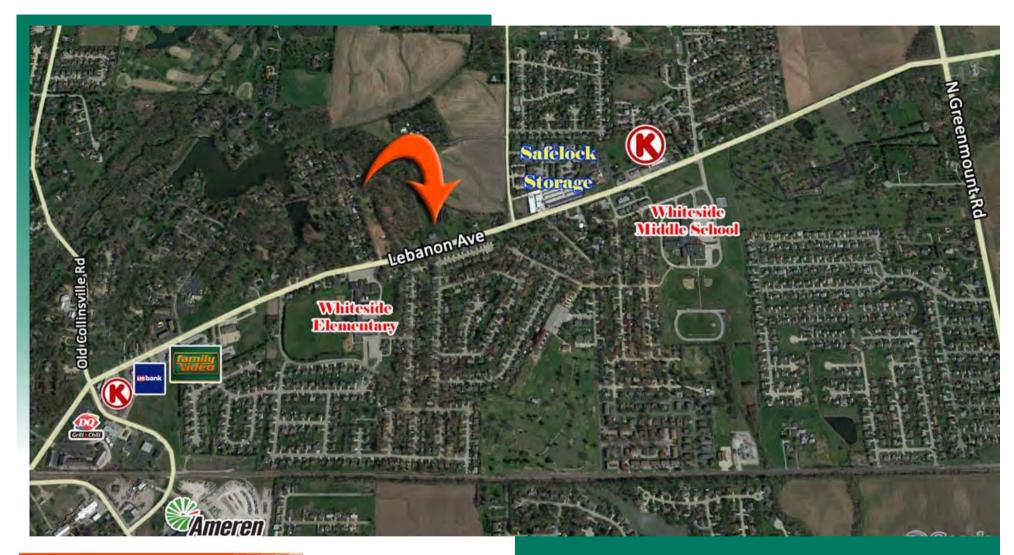

# AREA MAP

## 2127 LEBANON AVENUE, SHILOH, IL 62221

Building

and

Monument

Signage

Interstate

64

(5 Miles)

## LOCATION OVERVIEW

The 2,500 SF building & business is strategically situated in Shiloh, IL, just off Lebanon Avenue, averaging 14,300 cars per day. Located within immediate proximity of Ameren IL and Whiteside elementary and middle schools. It's close proximity to St. Louis, MO, offers convenient access to a major metropolitan area.