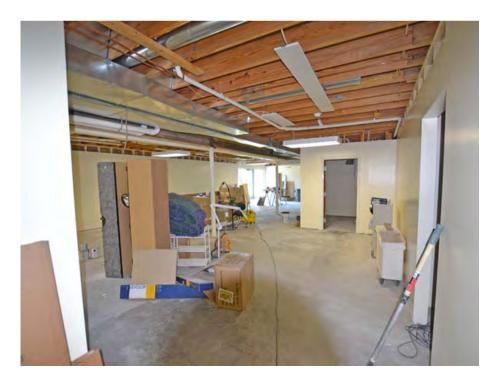

l brick building fully renovated in 2022.

This multi-use building is currently a spa. Building and business are for sale with all equipment included. It is equipped with heating and cooling systems throughout the building, ensuring a comfortable environment yearround. It includes an open reception area, 8 spa rooms with water, breakroom and storage area. The newly finished walkout basement features a ADA half bath, breakroom, washer and dryer hookup and 8' ceilings. The property also has an aeration system.

# PROPERTY HIGHLIGHTS













(8) Spa Rooms

Reception Area

# **FLOOR PLAN**

2127 LEBANON AVENUE, SHILOH, IL 62221



# **INTERIOR PHOTOS**

## 2127 LEBANON AVENUE, SHILOH, IL 62221









# **INTERIOR PHOTOS**

# BARBERMURPHY.COM

## 2127 LEBANON AVENUE, SHILOH, IL 62221









# AREA MAP

## 2127 LEBANON AVENUE, SHILOH, IL 62221



Building

and

Monument

Signage

Interstate

64

(5 Miles)

**EXIT** 

Exit # 19A

MidAmerica

Airport

(8 Miles)

## LOCATION OVERVIEW

The 2,500 SF building & business is strategically situated in Shiloh, IL, just off Lebanon Avenue, averaging 14,300 cars per day. Located within immediate proximity of Ameren IL and Whiteside elementary and middle schools. It's close proximity to St. Louis, MO, offers convenient access to a major metropolitan area.

## **OFFICE/RETAIL PROPERTY SUMMARY**

### 2127 LEBANON AVENUE, SHILOH, IL 62221

#### **LISTING # 2800**

#### SQUARE FOOT INFO

| Building S      | 2,500 |
|-----------------|-------|
| Office SF:      | 2,500 |
| Retail SF:      | 2,500 |
| Min Divisible:  | 2,500 |
| Max Contig