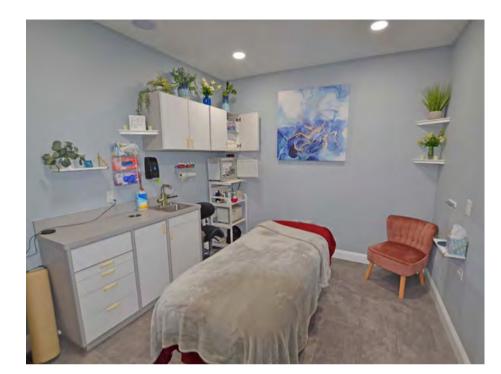

r's/Lessee's independent investigation.



2,500 SF Office/Retail







2,500 SF Professional brick building fully renovated in 2022.

This multi-use building is currently a spa. Building and business are for sale with all equipment included. It is equipped with heating and cooling systems throughout the building, ensuring a comfortable environment yearround. It includes an open reception area, 8 spa rooms with water, breakroom and storage area. The newly finished walkout basement features a ADA half bath, breakroom, washer and dryer hookup and 8' ceilings. The property also has an aeration system.

# PROPERTY HIGHLIGHTS













(8) Spa Rooms

Reception Area

# **FLOOR PLAN**

2127 LEBANON AVENUE, SHILOH, IL 62221



# **INTERIOR PHOTOS**

## 2127 LEBANON AVENUE, SHILOH, IL 62221









# **INTERIOR PHOTOS**

# BARBERMURPHY.COM

## 2127 LEBANON AVENUE, SHILOH, IL 62221









# AREA MAP

## 2127 LEBANON AVENUE, SHILOH, IL 62221



Building

and

Monument

Signage

Interstate

64

(5 Miles)

**EXIT** 

Exit # 19A

MidAmerica

Airport

(8 Miles)

## LOCATION OVERVIEW

The 2,500 SF building & business is strategically situated in Shiloh, IL, just off Lebanon Avenue, averaging 14,300 cars per day. Located within immediate proximity of Ameren IL and Whiteside elementary and middle schools. It's close proximity to St. Louis, MO, offers convenient access to a major metropolitan area.

## **OFFICE/RETAIL PROPERTY SUMMARY**

### 2127 LEBANON AVENUE, SHILOH, IL 62221

#### **LISTING # 2800**

#### SQUARE FOOT INFO

| Building S      | 2,500 |
|-----------------|-------|
| O