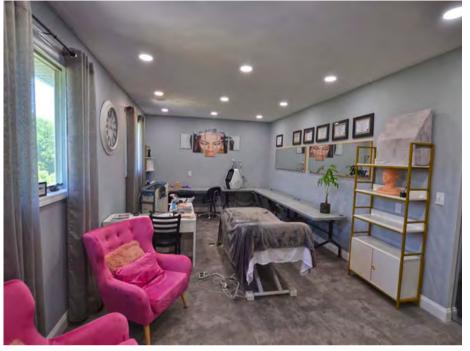

ser's/Lessee's independent investigation.



2,500 SF Office/Retail







2,500 SF Professional brick building fully renovated in 2022.

This multi-use building is currently a spa. Building and business are for sale with all equipment included. It is equipped with heating and cooling systems throughout the building, ensuring a comfortable environment yearround. It includes an open reception area, 8 spa rooms with water, breakroom and storage area. The newly finished walkout basement features a ADA half bath, breakroom, washer and dryer hookup and 8' ceilings. The property also has an aeration system.

# PROPERTY HIGHLIGHTS













(8) Spa Rooms

Reception Area

# **FLOOR PLAN**

2127 LEBANON AVENUE, SHILOH, IL 62221



# **INTERIOR PHOTOS**

## 2127 LEBANON AVENUE, SHILOH, IL 62221









# **INTERIOR PHOTOS**

# BARBERMURPHY.COM

## 2127 LEBANON AVENUE, SHILOH, IL 62221









# AREA MAP

## 2127 LEBANON AVENUE, SHILOH, IL 62221



Building

and

Monument

Signage

Interstate

64

(5 Miles)

**EXIT** 

Exit # 19A

MidAmerica

Airport

(8 Miles)

## LOCATION OVERVIEW

The 2,500 SF building & business is strategically situated in Shiloh, IL, just off Lebanon Avenue, averaging 14,300 cars per day. Located within immediate proximity of Ameren IL and Whiteside elementary and middle schools. It's close proximity to St. Louis, MO, offers convenient access to a major metropolitan area.

## **OFFICE/RETAIL PROPERTY SUMMARY**

### 2127 LEBANON AVENUE, SHILOH, IL 62221

#### **LISTING # 2800**

#### SQUARE FOOT INFO

| Building S      | 2,500 |
|-----------------|-------|
|