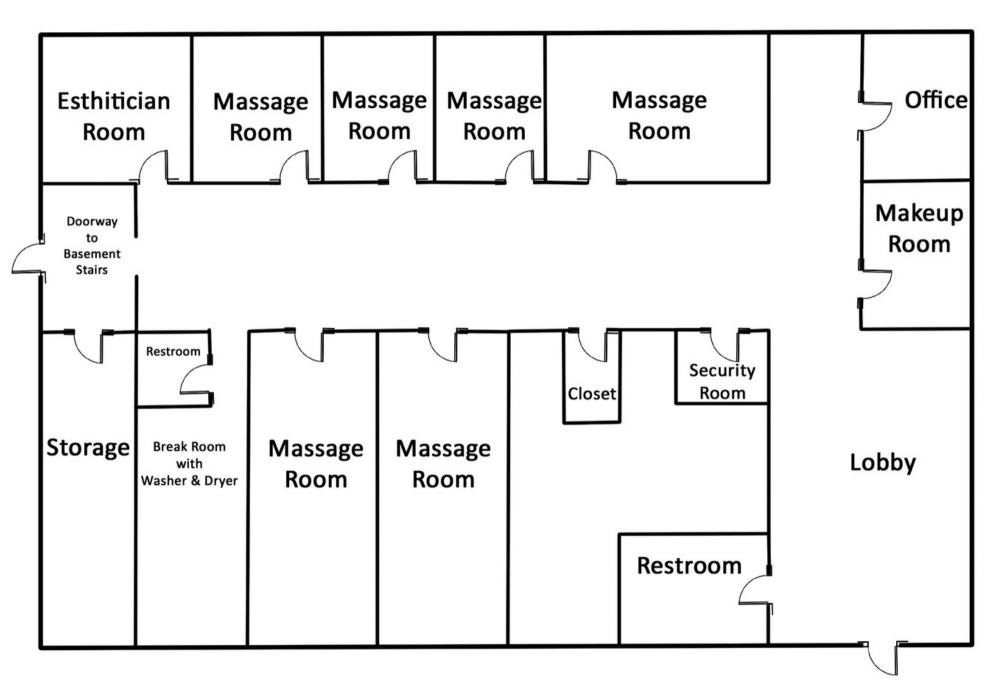

vironmental condition of the offered property and recommends Purchaser's/Lessee's independent investigation.



2,500 SF Office/Retail







2,500 SF Professional brick building fully renovated in 2022.

This multi-use building is currently a spa. Building and business are for sale with all equipment included. It is equipped with heating and cooling systems throughout the building, ensuring a comfortable environment yearround. It includes an open reception area, 8 spa rooms with water, breakroom and storage area. The newly finished walkout basement features a ADA half bath, breakroom, washer and dryer hookup and 8' ceilings. The property also has an aeration system.

# PROPERTY HIGHLIGHTS













(8) Spa Rooms

Reception Area

# **FLOOR PLAN**

2127 LEBANON AVENUE, SHILOH, IL 62221



# **INTERIOR PHOTOS**

## 2127 LEBANON AVENUE, SHILOH, IL 62221









# **INTERIOR PHOTOS**

# BARBERMURPHY.COM

## 2127 LEBANON AVENUE, SHILOH, IL 62221









# AREA MAP

## 2127 LEBANON AVENUE, SHILOH, IL 62221



Building

and

Monument

Signage

Interstate

64

(5 Miles)

**EXIT** 

Exit # 19A

MidAmerica

Airport

(8 Miles)

## LOCATION OVERVIEW

The 2,500 SF building & business is strategically situated in Shiloh, IL, just off Lebanon Avenue, averaging 14,300 cars per day. Located within immediate proximity of Ameren IL and Whiteside elementary and middle schools. It's close proximity to St. Louis, MO, offers convenient access to a major metropolitan area.

## **OFFICE/RETAIL PROPERTY SUMMARY**

### 2127 LEBANON AVENUE, SHILOH, IL 62221

#### **LISTING # 2800**

#### SQUARE F