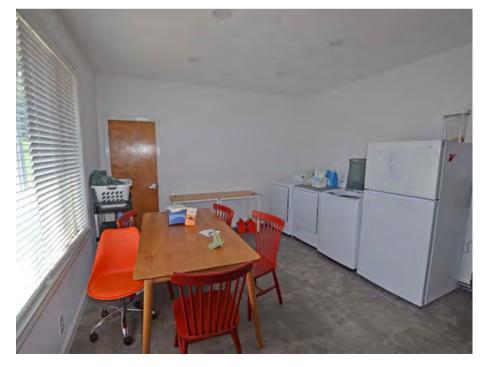

Lessee's independent investigation.



2,500 SF Office/Retail







2,500 SF Professional brick building fully renovated in 2022.

This multi-use building is currently a spa. Building and business are for sale with all equipment included. It is equipped with heating and cooling systems throughout the building, ensuring a comfortable environment yearround. It includes an open reception area, 8 spa rooms with water, breakroom and storage area. The newly finished walkout basement features a ADA half bath, breakroom, washer and dryer hookup and 8' ceilings. The property also has an aeration system.

# PROPERTY HIGHLIGHTS













(8) Spa Rooms

Reception Area

# **FLOOR PLAN**

2127 LEBANON AVENUE, SHILOH, IL 62221



# **INTERIOR PHOTOS**

## 2127 LEBANON AVENUE, SHILOH, IL 62221









# **INTERIOR PHOTOS**

# BARBERMURPHY.COM

## 2127 LEBANON AVENUE, SHILOH, IL 62221









# AREA MAP

## 2127 LEBANON AVENUE, SHILOH, IL 62221



Building

and

Monument

Signage

Interstate

64

(5 Miles)

**EXIT** 

Exit # 19A

MidAmerica

Airport

(8 Miles)

## LOCATION OVERVIEW

The 2,500 SF building & business is strategically situated in Shiloh, IL, just off Lebanon Avenue, averaging 14,300 cars per day. Located within immediate proximity of Ameren IL and Whiteside elementary and middle schools. It's close proximity to St. Louis, MO, offers convenient access to a major metropolitan area.

## **OFFICE/RETAIL PROPERTY SUMMARY**

### 2127 LEBANON AVENUE, SHILOH, IL 62221

#### **LISTING # 2800**

#### SQUARE FOOT INFO

| Building S      | 2,500 |
|-----------------|-------|
| Offic