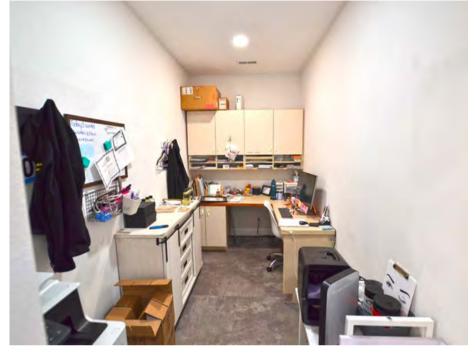

nal brick building fully renovated in 2022.

This multi-use building is currently a spa. Building and business are for sale with all equipment included. It is equipped with heating and cooling systems throughout the building, ensuring a comfortable environment yearround. It includes an open reception area, 8 spa rooms with water, breakroom and storage area. The newly finished walkout basement features a ADA half bath, breakroom, washer and dryer hookup and 8' ceilings. The property also has an aeration system.

# PROPERTY HIGHLIGHTS













(8) Spa Rooms

Reception Area

# **FLOOR PLAN**

2127 LEBANON AVENUE, SHILOH, IL 62221



# **INTERIOR PHOTOS**

## 2127 LEBANON AVENUE, SHILOH, IL 62221









# **INTERIOR PHOTOS**

# BARBERMURPHY.COM

## 2127 LEBANON AVENUE, SHILOH, IL 62221









# AREA MAP

## 2127 LEBANON AVENUE, SHILOH, IL 62221



Building

and

Monument

Signage

Interstate

64

(5 Miles)

**EXIT** 

Exit # 19A

MidAmerica

Airport

(8 Miles)

## LOCATION OVERVIEW

The 2,500 SF building & business is strategically situated in Shiloh, IL, just off Lebanon Avenue, averaging 14,300 cars per day. Located within immediate proximity of Ameren IL and Whiteside elementary and middle schools. It's close proximity to St. Louis, MO, offers convenient access to a major metropolitan area.

## **OFFICE/RETAIL PROPERTY SUMMARY**

### 2127 LEBANON AVENUE, SHILOH, IL 62221

#### **LISTING # 2800**

#### SQUARE FOOT INFO

| Building S      | 2,500 |
|-----------------|-------|
| Office SF:      | 2,500 |
| Retail SF:      | 2,500 |
| Min Divisible:  | 2,500 |
| Max Cont