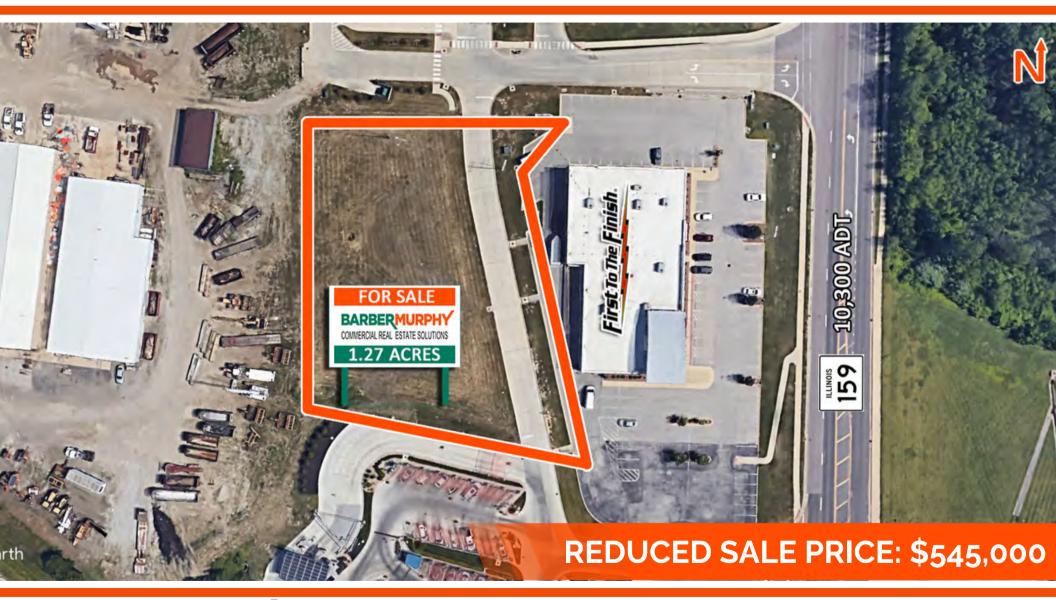

# 1.27 ACRE DEVELOPMENT SITE FOR SALE

2341 Plum St., Edwardsville, IL 62025

#### **LAND MEASUREMENTS**

Lot Size: 1.27 Acres

#### **SALE INFO**

Price: \$545,000

#### PROPERTY DESCRIPTION

1.27 Acre Site with all Utilities available. The lot is part of the Theatre View Commons PUD. Nearby businesses include AMC Theatre, Planet Fitness, Drive-thru Car Wash, Annie's Custard, Banking Facility, and others.