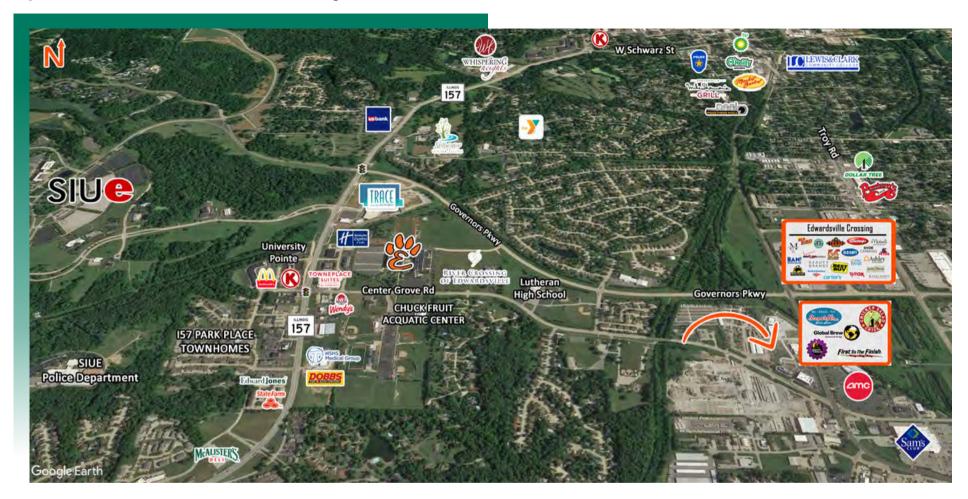

## **AREA MAP**

2341 Plum St., Edwardsville, IL 62025

## **LOCATION OVERVIEW**

Pad Ready Site. Excellent location with respect to Transportation Routes, (I-270 and I-255) and amenities.

Nearby businesses include AMC Theatre, Planet Fitness, Drive-thru Car Wash, Annie's Custard, Banking Facility, and others.

#### PROPERTY DESCRIPTION

1.27 Acre Site with all Utilities available. The lot is part of the Theatre View Commons PUD. Nearby businesses include AMC Theatre, Planet Fitness, Drive-thru Car Wash, Annie's Custard, Banking Facility, and others.