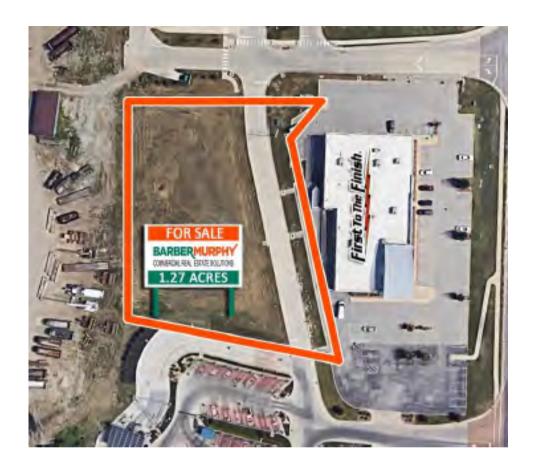

# 1.27 ACRE DEVELOPMENT SITE FOR SALE

2341 Plum St., Edwardsville, IL 62025

#### **LAND MEASUREMENTS**

Lot Size: 1.27 Acres

#### PROPERTY DESCRIPTION

1.27 Acre Site with all Utilities available. The lot is part of the Theatre View Commons PUD. Nearby businesses include AMC Theatre, Planet Fitness, Drive-thru Car Wash, Annie's Custard, Banking Facility, and others.