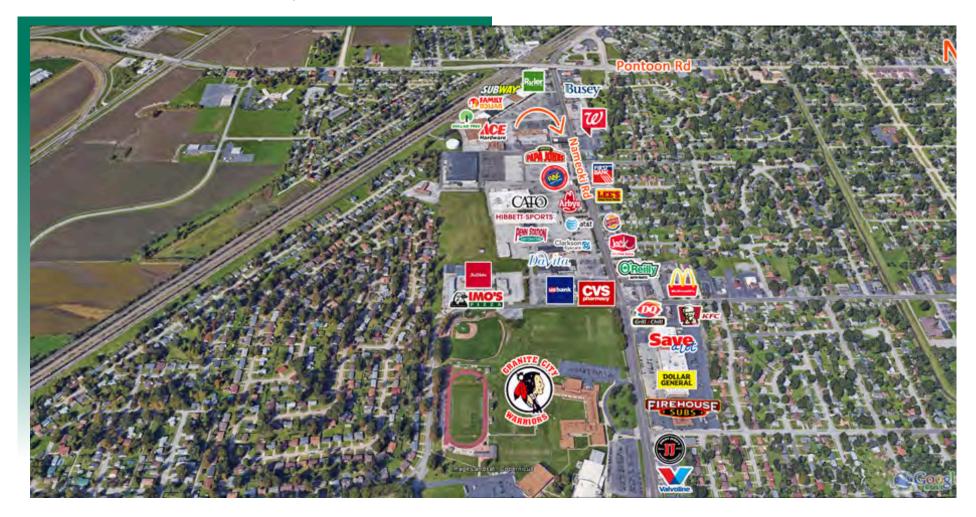

## **AREA MAP**

3685 Nameoki Rd., Granite City, IL 62040

## PROPERTY / LOCATION OVERVIEW

1,425 SF Office/Retail building for Sale. Fully leased. Current tenant to occupy the building until 2028. Located in a high visibility, heavily trafficked retail corridor on Nameoki Rd. with 14,000 ADT.