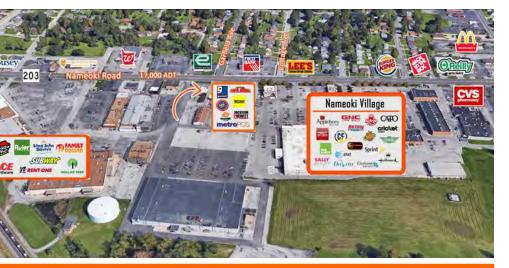

## **AREA MAP**

3685 Nameoki Rd., Granite City, IL 62040

## PROPERTY / LOCATION OVERVIEW

1,425 SF Office/Retail building for Sale. Fully leased. Current tenant to occupy the building until 2028. Located in a high visibility, heavily trafficked retail corridor on Nameoki Rd. with 14,000 ADT.