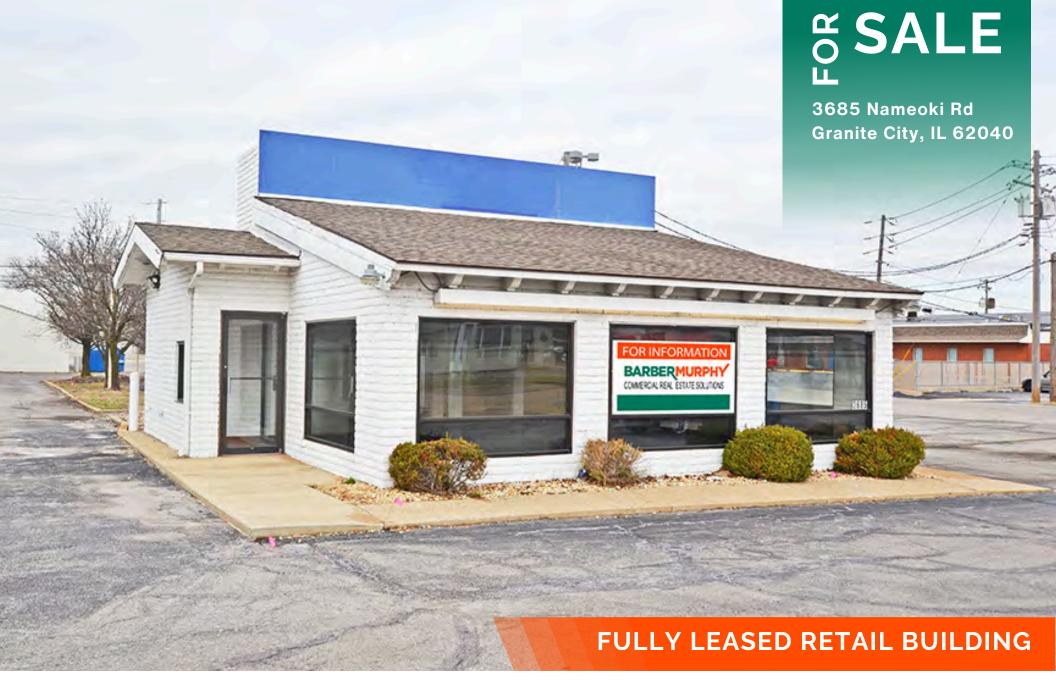

## PROPERTY / LOCATION OVERVIEW

1,425 SF Office/Retail building for Sale. Fully leased. Current tenant to occupy the building until 2028. Located in a high visibility, heavily trafficked retail corridor on Nameoki Rd. with 14,000 ADT.

**PROPERTY DESCRIPTION:** 

1,425 SF Office/Retail building for Sale. Fully leased. Current tenant to occupy the building until 2028.