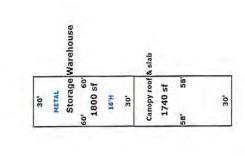

PROPERTY **HIGHLIGHTS** 

Reception Area

Brick

(2) Kitchens

Exterior

1,800 SF Warehouse

# Warehouse with canopy roof and 1,740 SF slab.

It is equipped with heating and cooling systems throughout the warehouse space, ensuring a comfortable environment yearround. It includes (2) 14' drive thru doors, 16' clearance height and (1) indoor and (1) outdoor 1 ton cranes to streamline loading and unloading operations. This well-appointed space is ideal for efficient and versatile warehouse/storage space.

# PROPERTY HIGHLIGHTS

Drive thru

Doors

(1) Indoor Overhead 1 Ton Crane

///488 Volts (

16' Clear Height