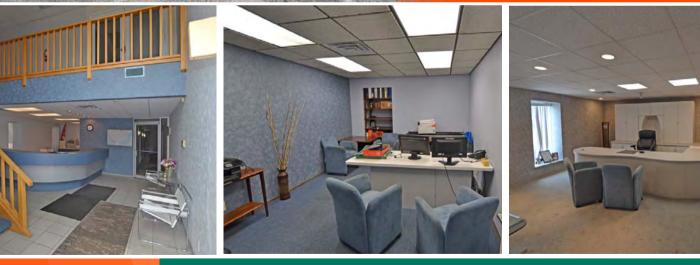

# 2 Story office building on 3.45 acres.

This office building boasts a host of essential features, including seven restrooms, lobby, two kitchens, 27 private offices, and open reception area. With its layout and amenities, it provides a comfortable and functional environment for a productive work setting.

PROPERTY **HIGHLIGHTS** 

Reception Area

Brick

(2) Kitchens

Exterior

1,800 SF Warehouse