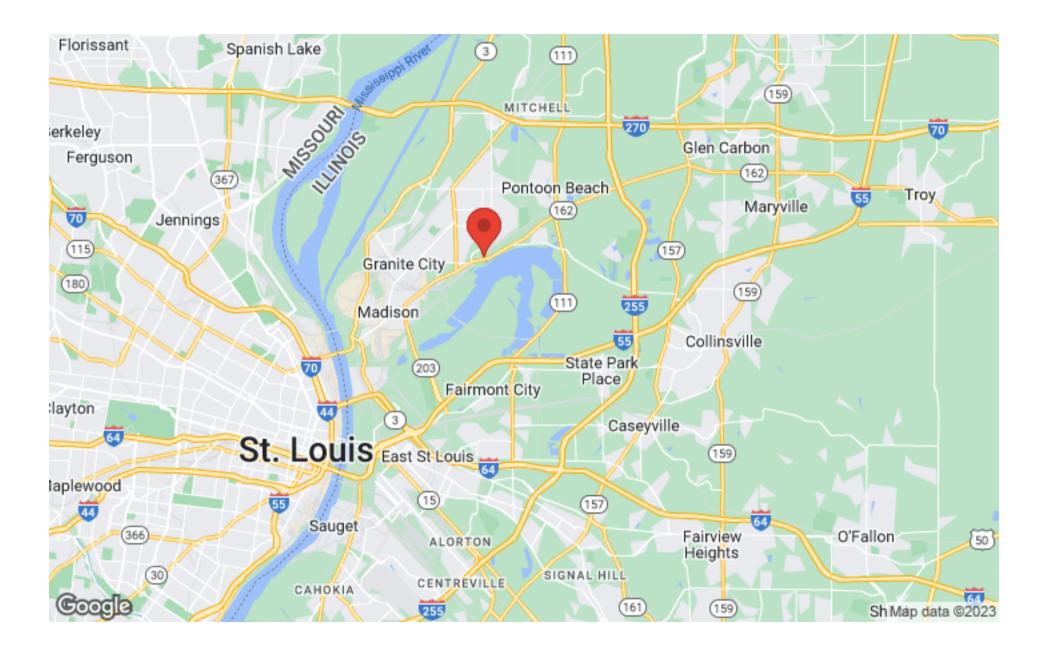

### LOCATION OVERVIEW

The 3.45 acre property is strategically situated in Godfrey, IL, with frontage on IL-162, and less than 4 miles from I-270 & I-255, making it easily accessible for transportation and logistics. It's close proximity to St. Louis, MO, offers convenient access to a major metropolitan area.

### **REGIONAL MAP**

#### TRANSPORTATION

| I-270 & I-255 (less than 4 miles) |
|-----------------------------------|
| St. Louis Airport (SLT 12 miles)  |