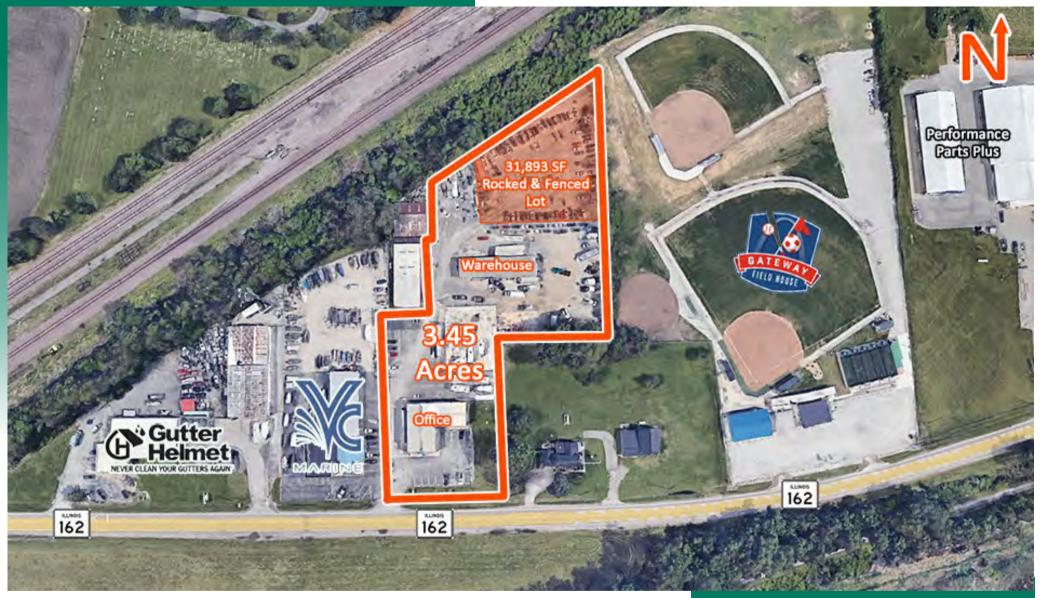

### LOCATION OVERVIEW

The 3.45 acre property is strategically situated in Godfrey, IL, with frontage on IL-162, and less than 4 miles from I-270 & I-255, making it easily accessible for transportation and logistics. It's close proximity to St. Louis, MO, offers convenient access to a major metropolitan area.

### **REGIONAL MAP**

### 3375 ROUTE 162, GRANITE CITY, IL 62040