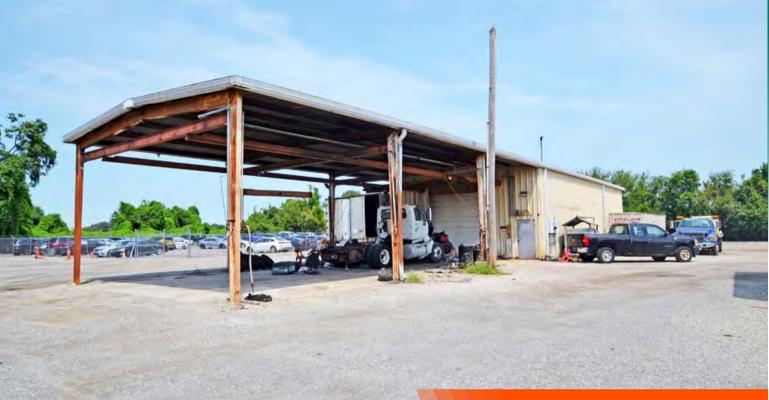

# Warehouse with canopy roof and 1,740 SF slab.

It is equipped with heating and cooling systems throughout the warehouse space, ensuring a comfortable environment yearround. It includes (2) 14' drive thru doors, 16' clearance height and (1) indoor and (1) outdoor 1 ton cranes to streamline loading and unloading operations. This well-appointed space is ideal for efficient and versatile warehouse/storage space.

# PROPERTY HIGHLIGHTS

Drive thru

Doors

(1) Indoor Overhead 1 Ton Crane

///488 Volts (

16' Clear Height