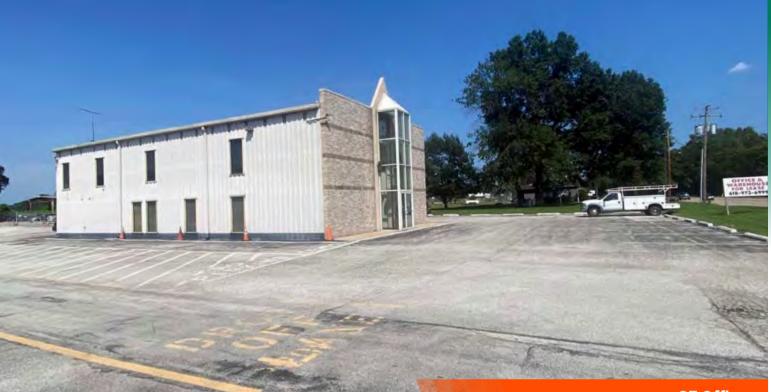

# 2 Story Office Building & 1,800 SF Warehouse

# 2 Story office building on 3.45 acres.

This office building boasts a host of essential features, including seven restrooms, lobby, two kitchens, 27 private offices, and open reception area. With its layout and amenities, it provides a comfortable and functional environment for a productive work setting.

### LOCATION OVERVIEW

The 3.45 acre property is strategically situated in Godfrey, IL, with frontage on IL-162, and less than 4 miles from I-270 & I-255, making it easily accessible for transportation and logistics. It's close proximity to St. Louis, MO, offers convenient access to a major metropolitan area.