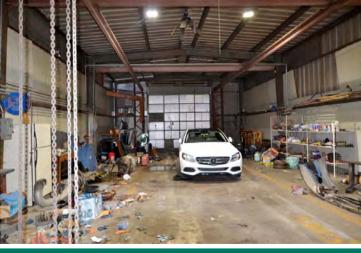

PROPERTY **HIGHLIGHTS** 

Reception Area

Brick

(2) Kitchens

Exterior

1,800 SF Warehouse

# Warehouse with canopy roof and 1,740 SF slab.

It is equipped with heating and cooling systems throughout the warehouse space, ensuring a comfortable environment yearround. It includes (2) 14' drive thru doors, 16' clearance height and (1) indoor and (1) outdoor 1 ton cranes to streamline loading and unloading operations. This well-appointed space is ideal for efficient and versatile warehouse/storage space.