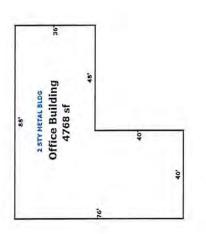

9,500 SF Office

# 2 Story office building on 3.45 acres.

This office building boasts a host of essential features, including seven restrooms, lobby, two kitchens, 27 private offices, and open reception area. With its layout and amenities, it provides a comfortable and functional environment for a productive work setting.