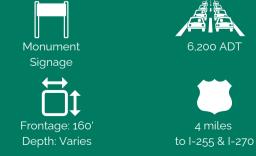

### LOCATION OVERVIEW

The 3.45 acre property is strategically situated in Godfrey, IL, with frontage on IL-162, and less than 4 miles from I-270 & I-255, making it easily accessible for transportation and logistics. It's close proximity to St. Louis, MO, offers convenient access to a major metropolitan area.

Lot Size: **Dimensions:** 

Interstate:

Airport:

3.45 Acres 160' x irregular

#### TRANSPORTATION

| I-270 & I-255 (less than 4 miles) |
|-----------------------------------|
| St. Louis Airport (SLT 12 miles)  |