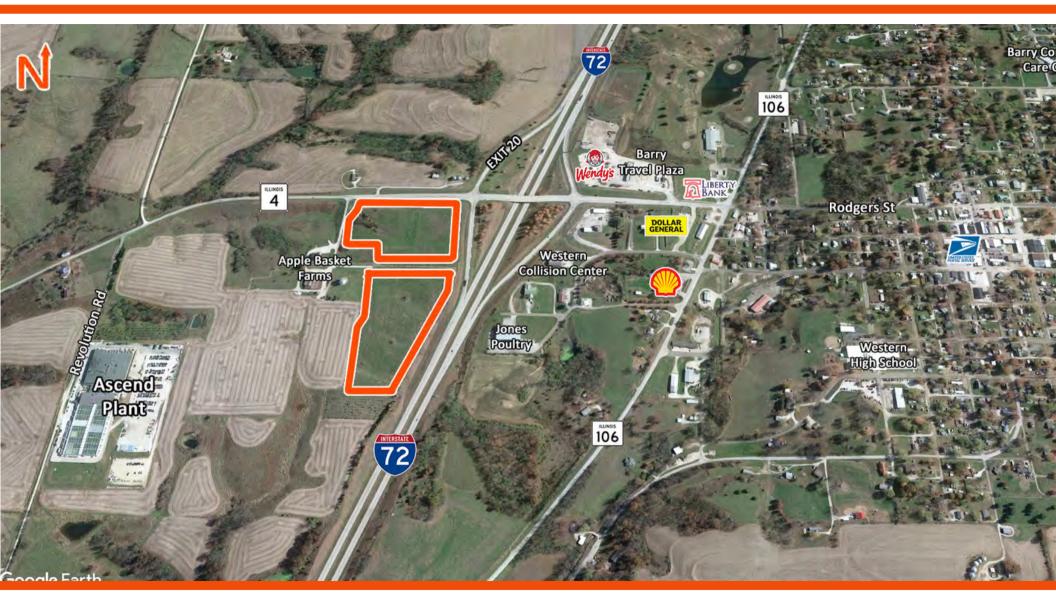

#### LAND PROPERTY SUMMARY

25+ Acres for Sale I-72 Exit 20 Cloverleaf | Barry, IL 62312

### **Property Description**

25.46 acres immediately adjacent to I-72 Exit 20 in western Pike County Illinois. Site is rolling, as frontage along I-72 and the county road at the exit. Immediately across I-72 from Barry. All utilities except gas are on site. The seller is the regional electric provider and is primarily interested in selling additional power and area employment opportunities. Site is in a TIF and Enterprise Zone, the Barry City Fathers are aggressive and forward thinking.

#### **Location Overview**

Located off I-72 - Exit 20 in Western Pike County Illinois. Site is in a TIF and Enterprise Zone. The Barry City Fathers are aggressive and forward thinking.