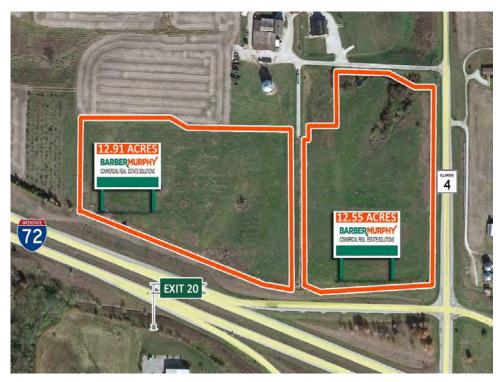

#### LAND MEASUREMENTS

 Lot Size:
 25.46 Acres

 Dimensions:
 3000' x 1000'

#### **PROPERTY INFO**

**APN:** 46-027-07c and 46-027-07e

County: IL - Pike

**Zoning:** B-2 Highway Business **Topography:** Flat with some Rolling

TIF District: Yes
Enterprise Zone: Yes
Traffic Count: 8,400
Property Taxes: \$2,874.86

### **Property Description**

25.46 acres immediately adjacent to I-72 Exit 20 in western Pike County Illinois. Site is rolling, as frontage along I-72 and the county road at the exit. Immediately across I-72 from Barry. All utilities except gas are on site. The seller is the regional electric provider and is primarily interested in selling additional power and area employment opportunities. Site is in a TIF and Enterprise Zone, the Barry City Fathers are aggressive and forward thinking.