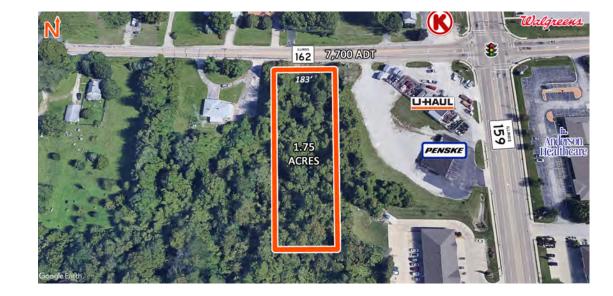

#### LAND MEASUREMENTS

| Lot Size:            | 1.75 Acres |
|----------------------|------------|
| Lot Square footage:  | 76,230 SF  |
| Min Divisible Acres: | 1.75 Acres |
| Dimensions:          | 1.75 Acres |

#### **PROPERTY INFO**

| APN:            | 13-1-21-02-03-301-010.001 |
|-----------------|---------------------------|
| County:         | Madison                   |
| Zoning:         | B-1                       |
| Topography:     | Flat                      |
| TIF District:   | YES                       |
| Traffic Count:  | 7,700                     |
| Property Taxes: | \$23                      |
|                 | ,                         |

### **Property Description**

1.75 acres on IL Route 162, one block west of IL Route 159. Site is located in a TIF District. Adjoining 2.24 Acre lot to the west of the site is also available. High Visibility location. Retail and office also in area. Less than half mile to Anderson hospital and Interstate. All Utilities available.