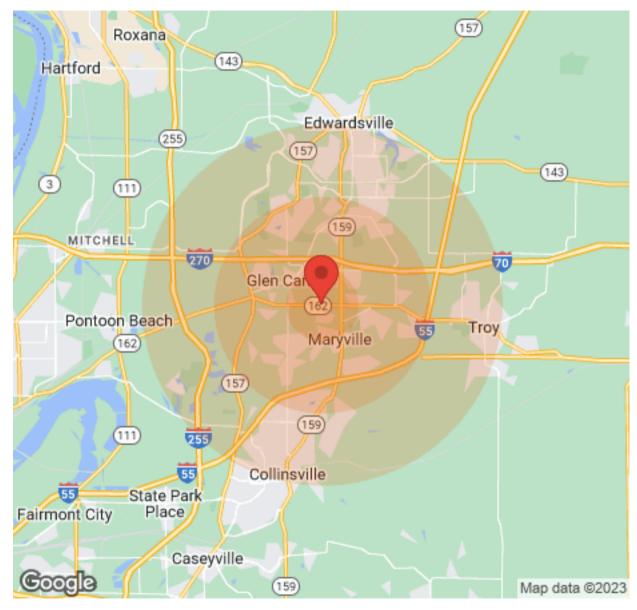

# AREA MAP

### ILLINOIS STATE ROUTE 162, MARYVILLE, ILLINOIS 62062

### LOCATION OVERVIEW

The 1.75 Acre development site is situated in Maryville, IL, just off Interstate 64. High visibility site near Anderson Hospital with less than a half mile interstate access. Maryville is located in the southwest corner of the State of Illinois about 17 miles from St. Louis, Missouri. It's close proximity to St. Louis, offers convenient access to a major metropolitan area.

MidAmerica Airport 22 miles Flat

Topography

l-70 Exit: 18 l-270 Exit: 12

Interstate

270, 55 & 70

EXIT