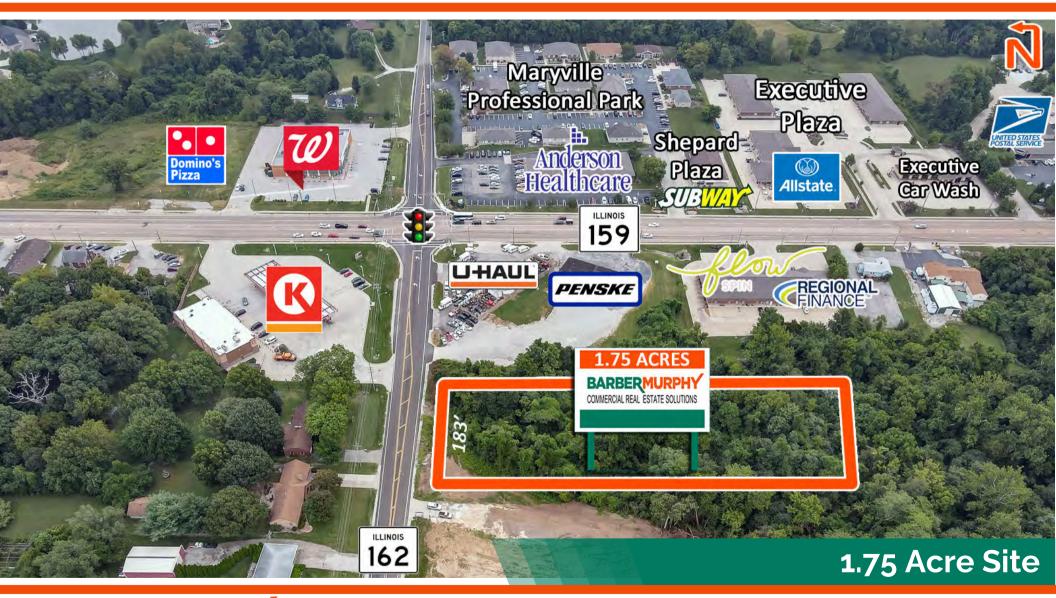

# LAND FOR SALE

Illinois State Route 162, Maryville, IL 62062

### ILLINOIS STATE ROUTE 162, MARYVILLE, ILLINOIS 62062

### LOCATION OVERVIEW

The 1.75 Acre development site is situated in Maryville, IL, just off Interstate 64. High visibility site near Anderson Hospital with less than a half mile interstate access. Maryville is located in the southwest corner of the State of Illinois about 17 miles from St. Louis, Missouri. It's close proximity to St. Louis, offers convenient access to a major metropolitan area.

### **Property Description**

1.75 acres on IL Route 162, one block west of IL Route 159. Site is located in a TIF District. Adjoining 2.24 Acre lot to the west of the site is also available. High Visibility location. Retail and office also in area. Less than half mile to Anderson hospital and Interstate. All Utilities available.