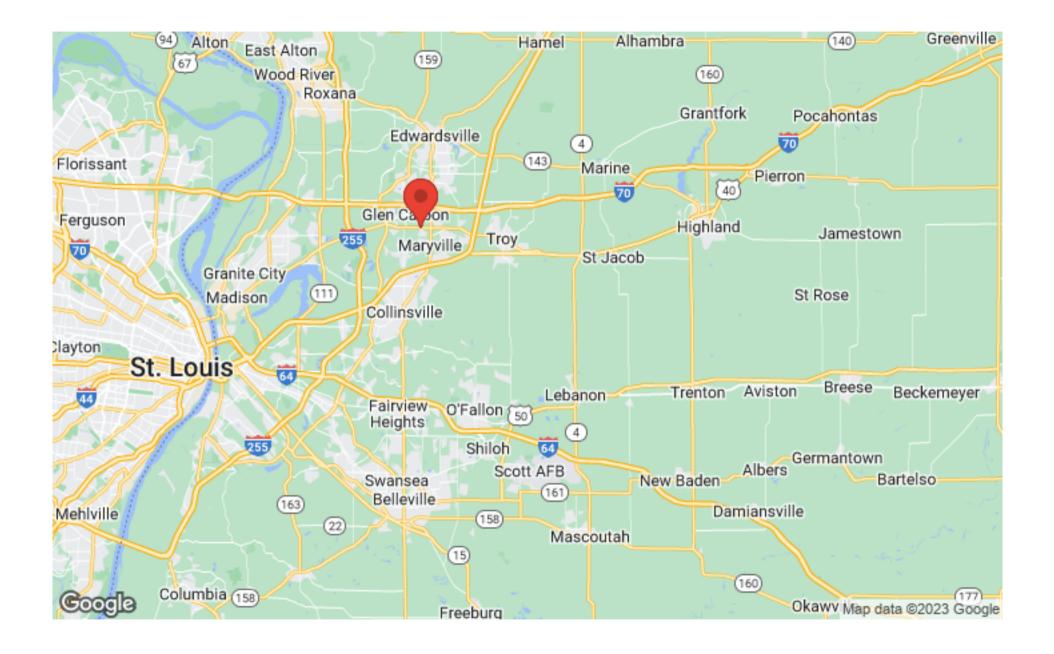

### LOCATION OVERVIEW

The 1.75 Acre development site is situated in Maryville, IL, just off Interstate 64. High visibility site near Anderson Hospital with less than a half mile interstate access. Maryville is located in the southwest corner of the State of Illinois about 17 miles from St. Louis, Missouri. It's close proximity to St. Louis, offers convenient access to a major metropolitan area.