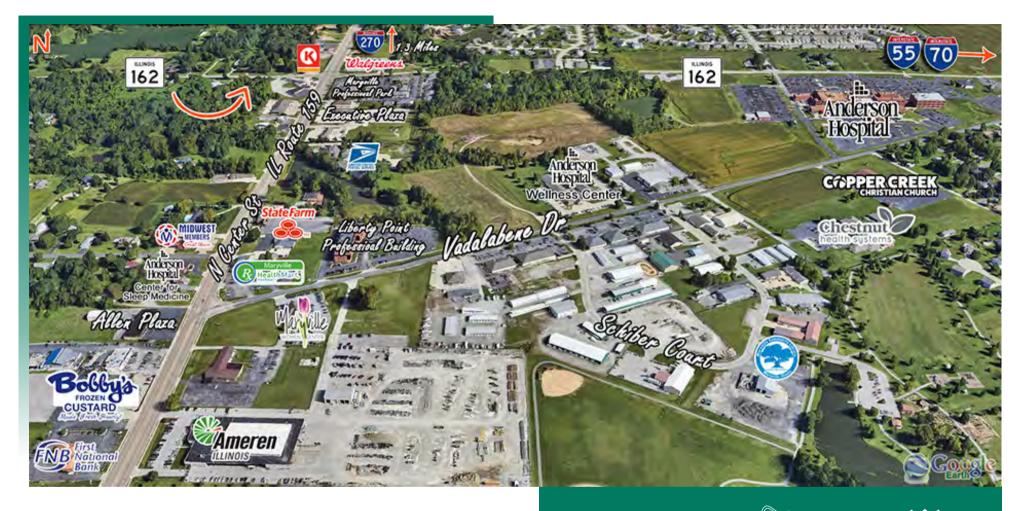

# AREA MAP

### ILLINOIS STATE ROUTE 162, MARYVILLE, ILLINOIS 62062

MidAmerica Airport 22 miles Flat

Topography

l-70 Exit: 18 l-270 Exit: 12

Interstate

270, 55 & 70

EXIT

## AREA MAP

### ILLINOIS STATE ROUTE 162, MARYVILLE, ILLINOIS 62062

BARBERMURPHY.COM