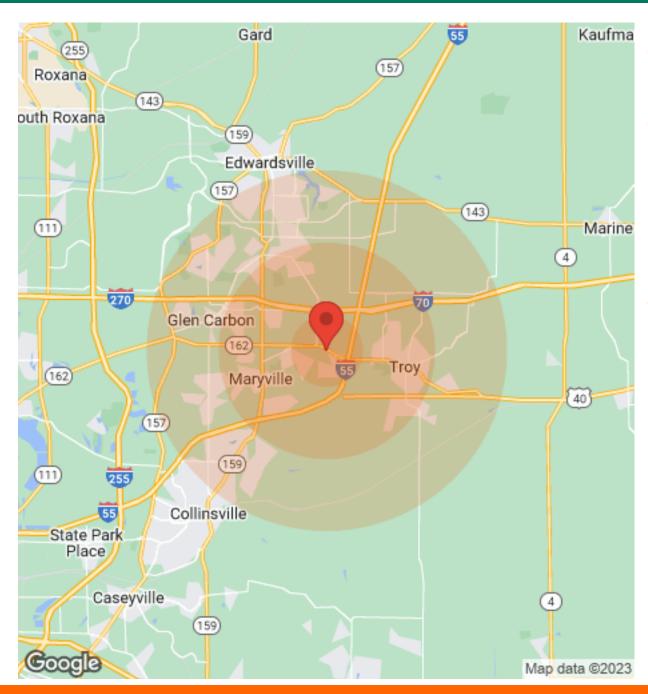

# **DEMOGRAPHICS**

3+ Acre Commercial Site 7330 Illinois 162 | Troy, IL 62294

| Population          | 1 Mile   | 3 Miles  | 5 Miles  |
|---------------------|----------|----------|----------|
| Male                | 1,551    | 13,991   | 30,327   |
| Female              | 1,780    | 15,185   | 32,336   |
| Total Population    | 3,331    | 29,176   | 62,663   |
| Income              | 1 Mile   | 3 Miles  | 5 Miles  |
| Median              | \$97,600 | \$75,252 | \$73,850 |
| < \$15,000          | 39       | 791      | 1,982    |
| \$15,000-\$24,999   | 71       | 728      | 1,825    |
| \$25,000-\$34,999   | N/A      | 914      | 1,807    |
| \$35,000-\$49,999   | 54       | 1,145    | 2,744    |
| \$50,000-\$74,999   | 301      | 2,276    | 4,731    |
| \$75,000-\$99,999   | 267      | 1,935    | 3,916    |
| \$100,000-\$149,999 | 478      | 2,361    | 4,870    |
| \$150,000-\$199,999 | 59       | 691      | 1,641    |
| > \$200,000         | 30       | 316      | 920      |
| Housing             | 1 Mile   | 3 Miles  | 5 Miles  |
| Total Units         | 1,319    | 11,610   | 25,414   |
| Occupied            | 1,257    | 11,006   | 24,124   |
| Owner Occupied      | 1,030    | 8,548    | 18,389   |
| Renter Occupied     | 1,030    | 2,458    | 5,735    |
| Vacant              | 62       | 604      | 1,290    |
| vacalit             | 02       | 004      | 1,230    |