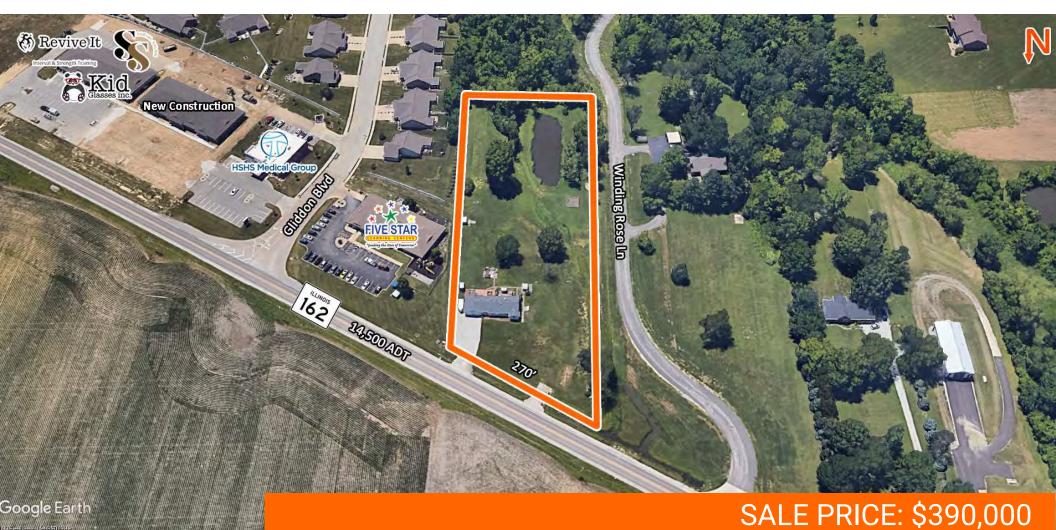

# SALE/LEASE INFO

**Price:** \$390,000 **Price / Acre:** \$127,868.85

#### LAND MEASUREMENTS

 Lot Size:
 3.05 Acres

 Dimensions:
 270' x 600'

### **PROPERTY INFO**

APN: 09-1-22-06-00-001.001, 09-1-22-06-00-000-011.002

County:IL - MadisonZoning:TBD TroyTopography:FlatTraffic Count:14,500

### PROPERTY DESCRIPTION

Single Family house on 3.05 acres with 270 ' of frontage on heavily trafficked IL State Route 162. Surrounded by a plethora of new development. The Village of Troy is ready to annex with planned commercial zoning.

### **LOCATION OVERVIEW**

Site is located on IL State Route 162 with 14,500 ADT. Minutes from I-55/70.