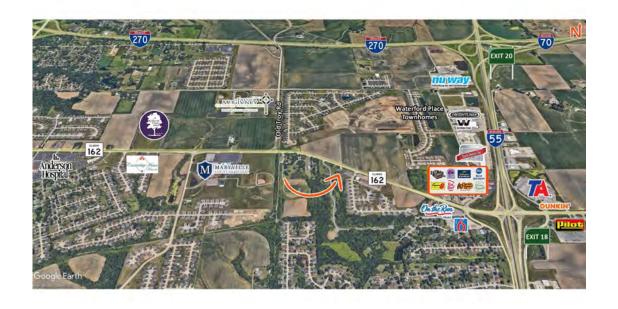

## **TRANSPORTATION**

**Interstate:** I-55, I-70 & I-270

### **LOCATION OVERVIEW**

Site is located on IL State Route 162 with 14,500 ADT. Minutes from I-55/70.