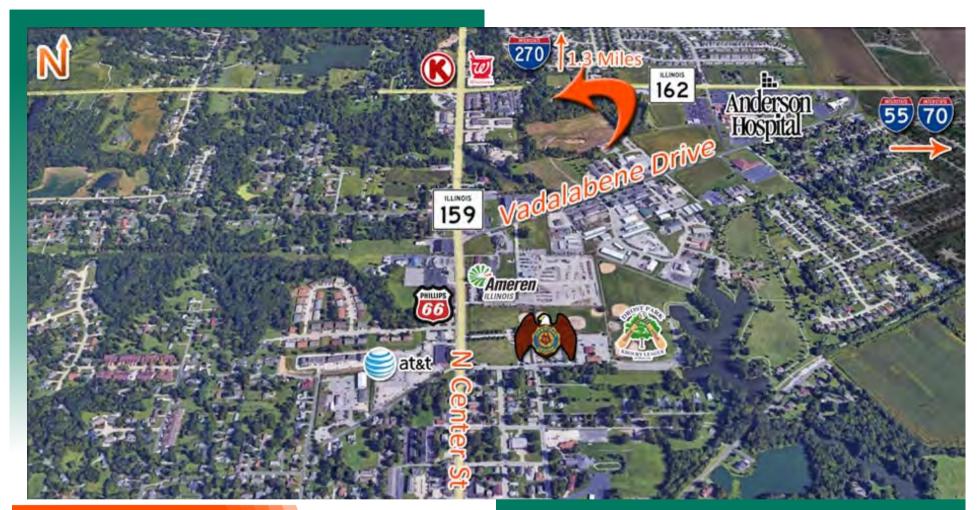

### **LOCATION OVERVIEW**

The 5 Acre retail/medical office development site is situated in Maryville, IL, just off Interstates I-270, I-64, and I-55. A high traffic site adjoining Maryville Professional Park near Anderson Hospital with immediate access to 162. Maryville is located in Madison County in southwestern Illinois. Geographically located approximately 18 miles northeast of the City of St. Louis, Missouri. It's close proximity to St. Louis, offers convenient access to a major metropolitan area.

#### **TRANSPORTATION**

Interstate: I-270, I-64, and I-55
Airport: MidAmerica Airport