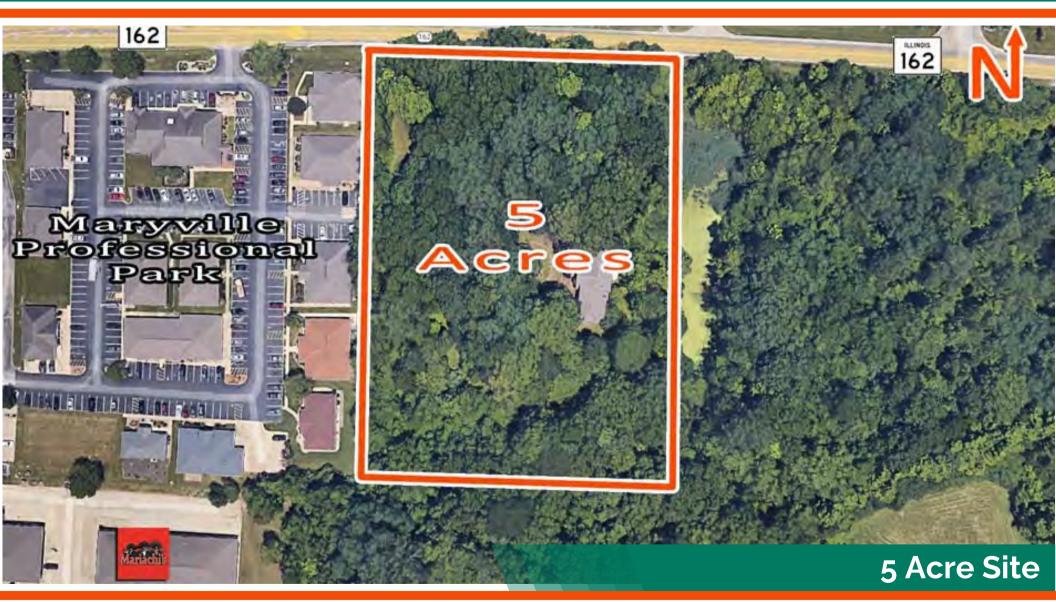

### **LOCATION OVERVIEW**

The 5 Acre retail/medical office development site is situated in Maryville, IL, just off Interstates I-270, I-64, and I-55. A high traffic site adjoining Maryville Professional Park near Anderson Hospital with immediate access to 162. Maryville is located in Madison County in southwestern Illinois. Geographically located approximately 18 miles northeast of the City of St. Louis, Missouri. It's close proximity to St. Louis, offers convenient access to a major metropolitan area.

#### LAND MEASUREMENTS

 Lot Size:
 5 Acres

 Lot SF:
 217,800

 Min Divisible Acres:
 5 Acres

 Dimensions:
 500' x 472'