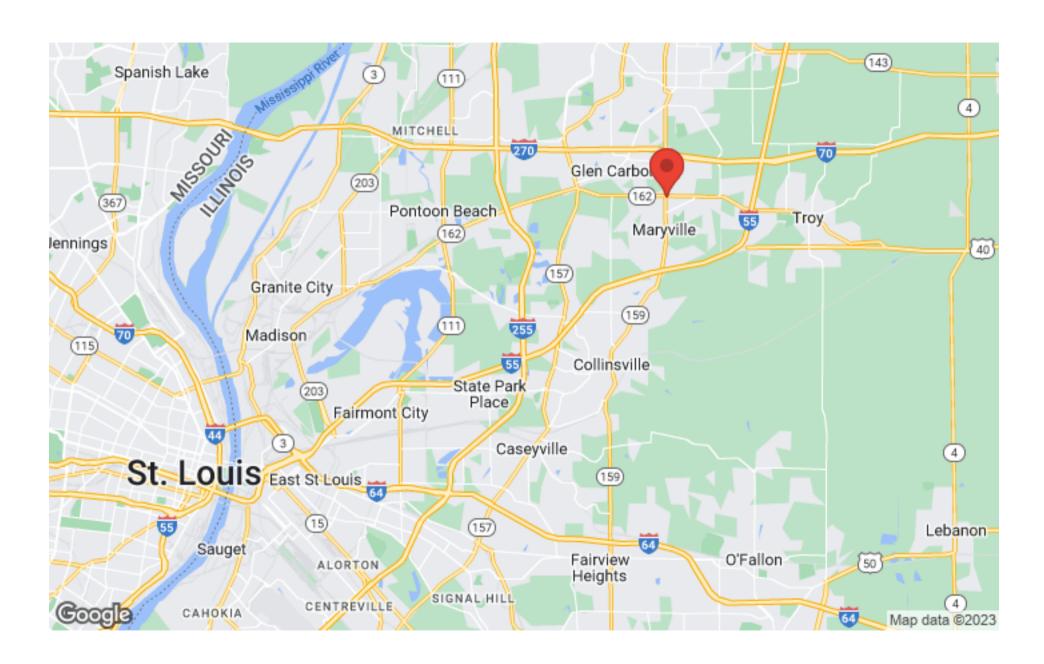

### **LOCATION OVERVIEW**

The 5 Acre retail/medical office development site is situated in Maryville, IL, just off Interstates I-270, I-64, and I-55. A high traffic site adjoining Maryville Professional Park near Anderson Hospital with immediate access to 162. Maryville is located in Madison County in southwestern Illinois. Geographically located approximately 18 miles northeast of the City of St. Louis, Missouri. It's close proximity to St. Louis, offers convenient access to a major metropolitan area.

## **REGIONAL MAP**

6650 IL 162, MARYVILLE, IL 62062