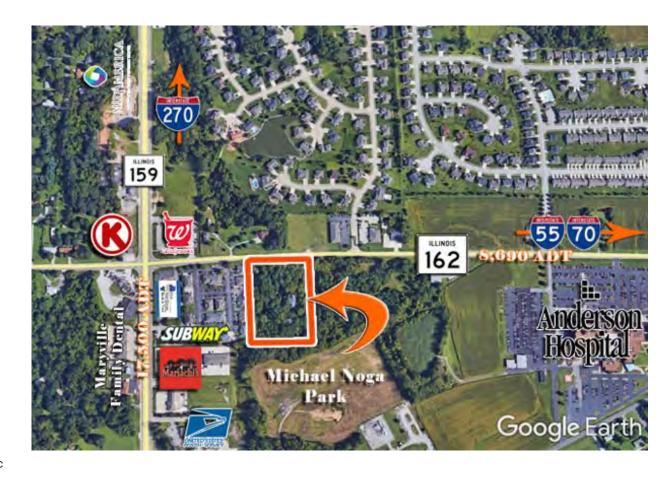

## **REGIONAL MAP**

6650 IL 162, MARYVILLE, IL 62062

### **LOCATION OVERVIEW**

The 5 Acre retail/medical office development site is situated in Maryville, IL, just off Interstates I-270, I-64, and I-55. A high traffic site adjoining Maryville Professional Park near Anderson Hospital with immediate access to 162. Maryville is located in Madison County in southwestern Illinois. Geographically located approximately 18 miles northeast of the City of St. Louis, Missouri. It's close proximity to St. Louis, offers convenient access to a major metropolitan area.