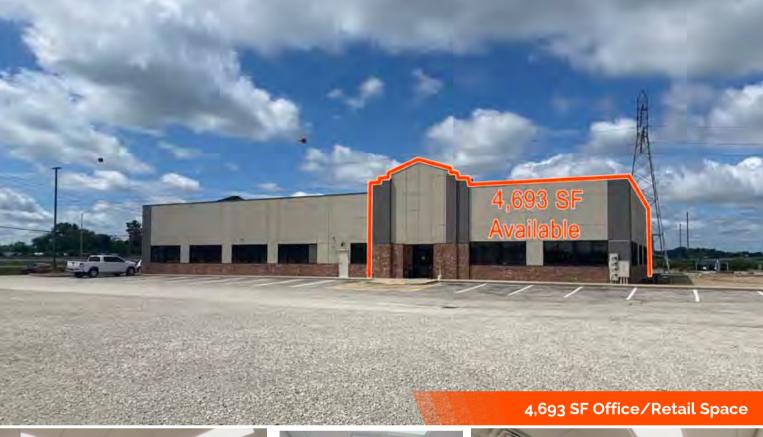

#### **SQUARE FOOT INFO**

Building SF: 11,472
Direct Lease: 4,693
Office SF: 4,693
Retail SF: 4,693
Min Divisible: 4,693
Max Contiguous: 4,693

#### **COMMENTS:**

- Fronts I-255 at Exit 15 (near Grizzlies Ballpark)
- Less than 7 miles to downtown St. Louis, MO
- Includes 5 private offices, conference room, breakroom, restrooms, and large cubicle area  $\,$
- Shares building with Beyond Hello