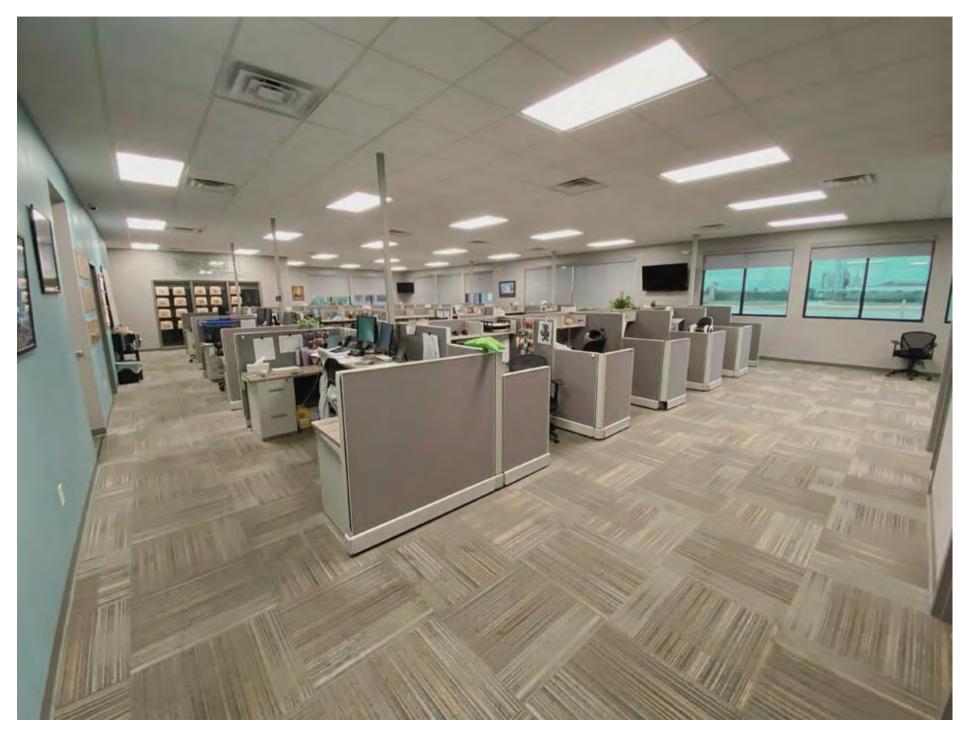

#### STEVE ZUBER - CCIM, SIOR

Principal Cell: (314) 409-7283 steve@barbermurphy.com

The office/retail space features an large open cubicle area with 5 private offices.

It is equipped with heating and cooling systems throughout the office/retail space, ensuring a comfortable environment yearround. It includes a conference room, breakroom and restrooms, as well as kitchenette. This well-appointed space is ideal for efficient and versatile retail/office operations.

#### **COMMENTS:**

- Fronts I-255 at Exit 15 (near Grizzlies Ballpark)
- Less than 7 miles to downtown St. Louis, MO
- Includes 5 private offices, conference room, breakroom, restrooms, and large cubicle area  $\,$
- Shares building with Beyond Hello