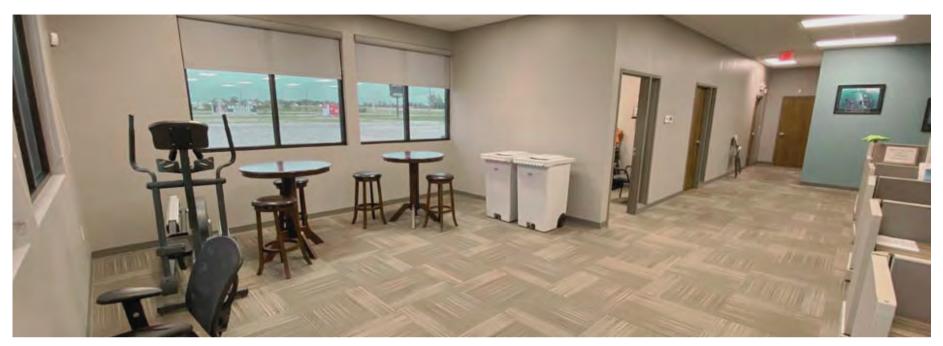

#### STEVE ZUBER - CCIM, SIOR

Principal Cell: (314) 409-7283 steve@barbermurphy.com

The office/retail space features an large open cubicle area with 5 private offices.

It is equipped with heating and cooling systems throughout the office/retail space, ensuring a comfortable environment yearround. It includes a conference room, breakroom and restrooms, as well as kitchenette. This well-appointed space is ideal for efficient and versatile retail/office operations.

#### **COMMENTS:**

- Fronts I-255 at Exit 15 (near Grizzlies Ballpark)
- Less than 7 miles to downtown St. Louis, MO
- Includes 5 private offices, conference room, breakroom, restrooms, and large cubicle area  $\,$
- Shares building with Beyond Hello