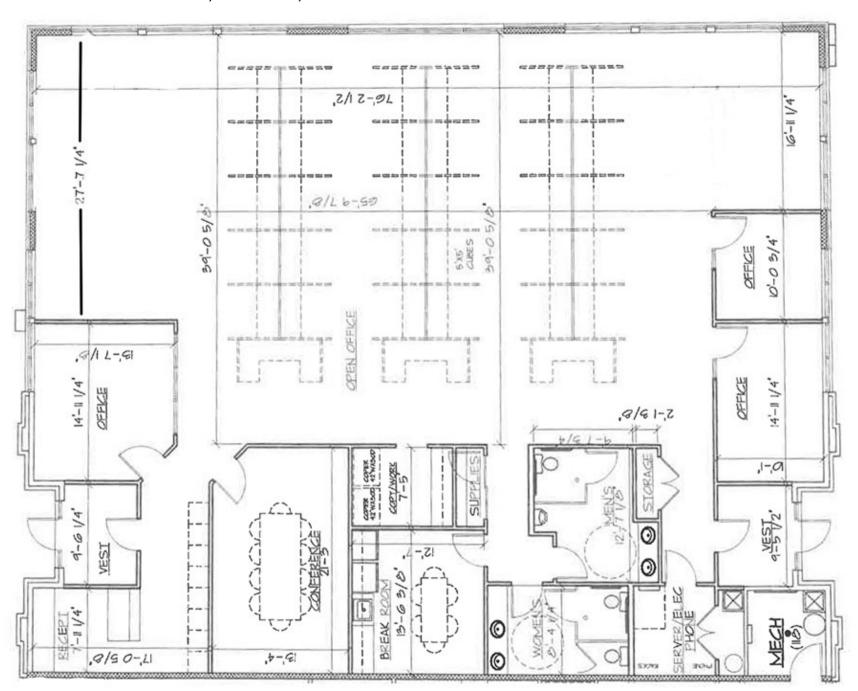

# **FLOOR PLAN**

#### STEVE ZUBER - CCIM, SIOR

Principal Cell: (314) 409-7283 steve@barbermurphy.com

The office/retail space features an large open cubicle area with 5 private offices.

It is equipped with heating and cooling systems throughout the office/retail space, ensuring a comfortable environment yearround. It includes a conference room, breakroom and restrooms, as well as kitchenette. This well-appointed space is ideal for efficient and versatile retail/office operations.