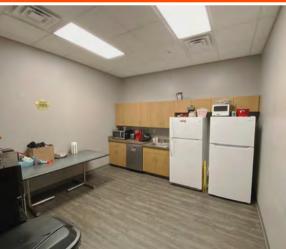

#### STEVE ZUBER - CCIM, SIOR

Principal Cell: (314) 409-7283 steve@barbermurphy.com

The office/retail space features an large open cubicle area with 5 private offices.

It is equipped with heating and cooling systems throughout the office/retail space, ensuring a comfortable environment yearround. It includes a conference room, breakroom and restrooms, as well as kitchenette. This well-appointed space is ideal for efficient and versatile retail/office operations.

#### **COMMENTS:**

- Fronts I-255 at Exit 15 (near Grizzlies Ballpark)
- Less than 7 miles to downtown St. Louis, MO
- Includes 5 private offices, conference room, breakroom, restrooms, and large cubicle area  $\,$
- Shares building with Beyond Hello