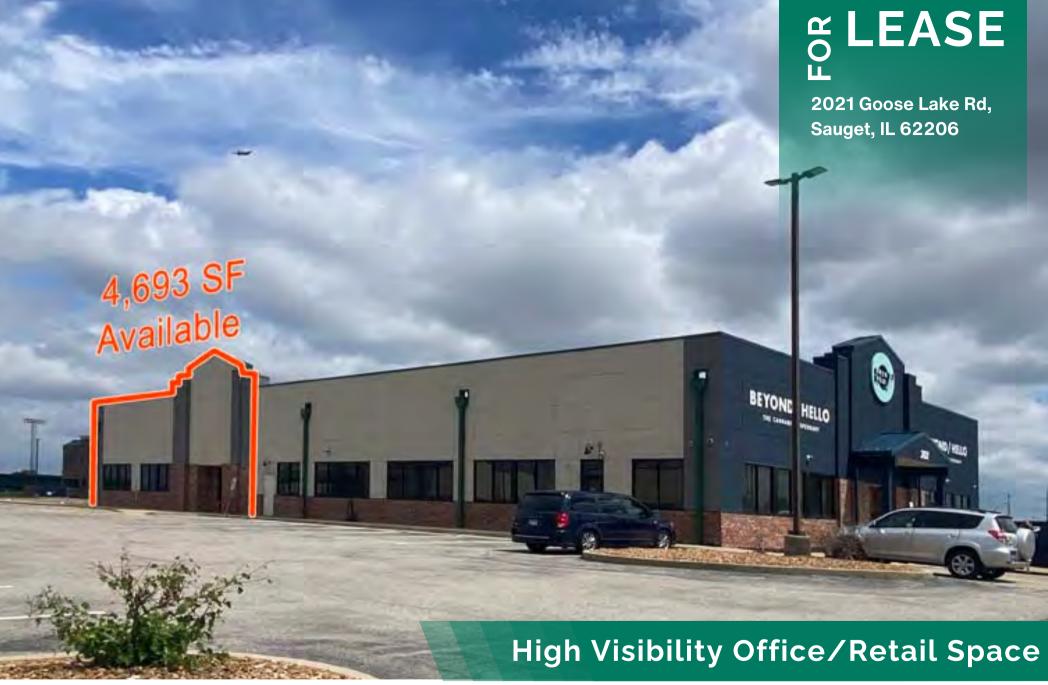

## 2021 GOOSE LAKE ROAD, SAUGET, IL 62206

### **LOCATION OVERVIEW**

The 4,693 SF Office/retail space is strategically situated in Sauget, IL, just off Interstate 255, making it easily accessible for transportation and logistics. It's close proximity to St. Louis, MO, offers convenient access to a major metropolitan area.

#### **SQUARE FOOT INFO**

Building SF: 11,472
Direct Lease: 4,693
Office SF: 4,693
Retail SF: 4,693
Min Divisible: 4,693
Max Contiguous: 4,693

#### **COMMENTS:**

- Fronts I-255 at Exit 15 (near Grizzlies Ballpark)
- Less than 7 miles to downtown St. Louis, MO
- Includes 5 private offices, conference room, breakroom, restrooms, and large cubicle area  $\,$
- Shares building with Beyond Hello