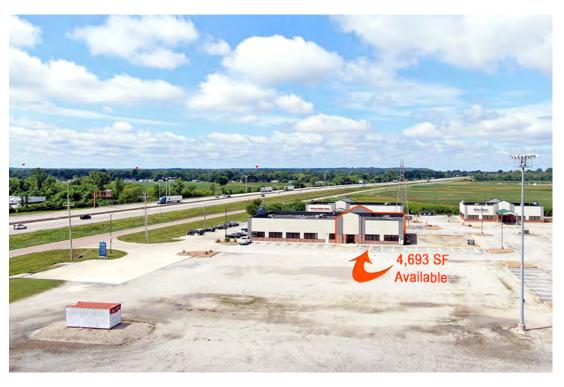

### **LOCATION OVERVIEW**

The 4,693 SF Office/retail space is strategically situated in Sauget, IL, just off Interstate 255, making it easily accessible for transportation and logistics. It's close proximity to St. Louis, MO, offers convenient access to a major metropolitan area.

#### **COMMENTS:**

- Fronts I-255 at Exit 15 (near Grizzlies Ballpark)
- Less than 7 miles to downtown St. Louis, MO
- Includes 5 private offices, conference room, breakroom, restrooms, and large cubicle area  $\,$
- Shares building with Beyond Hello