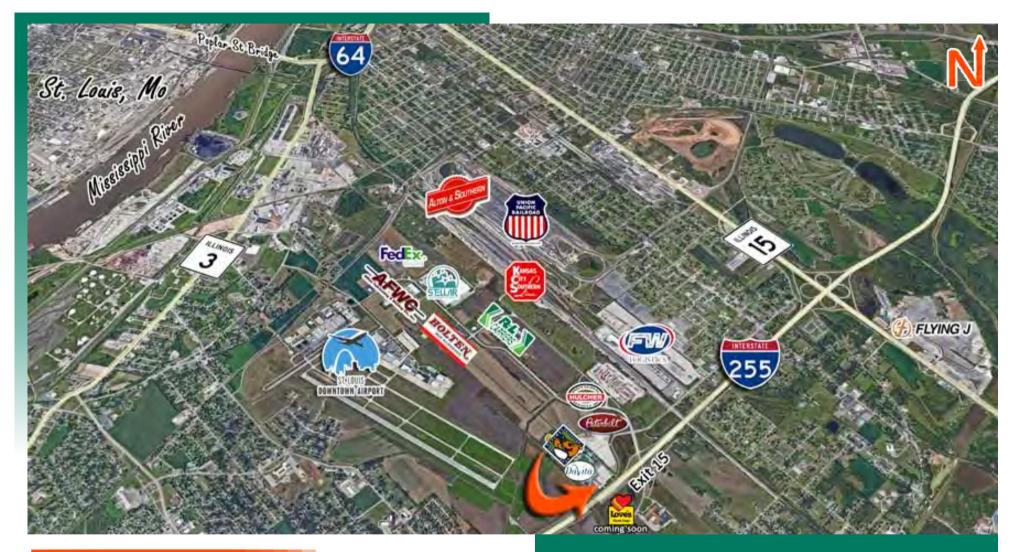

## **AREA MAP**

### **LOCATION OVERVIEW**

The 4,693 SF Office/retail space is strategically situated in Sauget, IL, just off Interstate 255, making it easily accessible for transportation and logistics. It's close proximity to St. Louis, MO, offers convenient access to a major metropolitan area.

Interstate 255'

Exit # 15

STL Downtown Airport