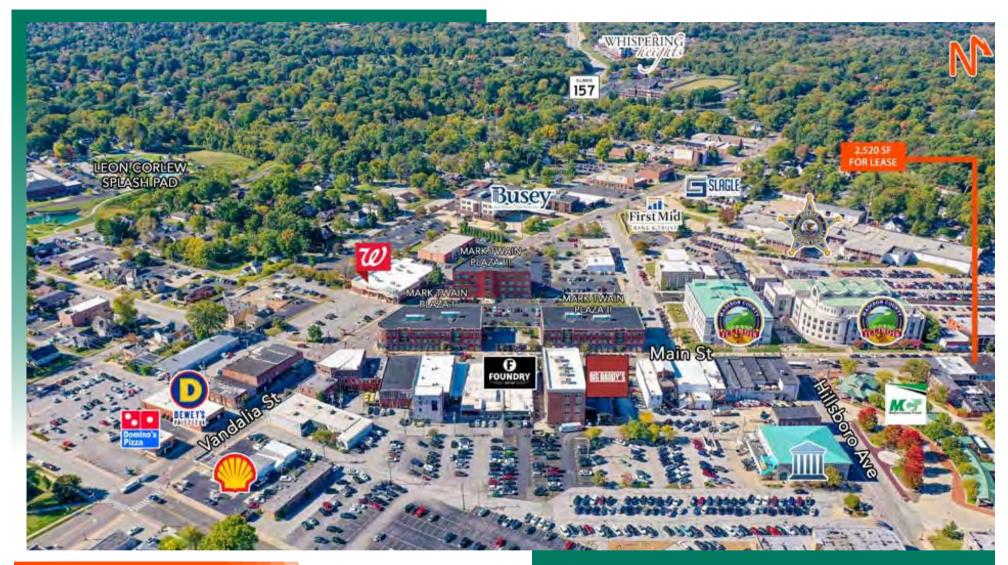

## **AREA MAP**

### 228 NORTH MAIN STREET, EDWARDSVILLE, IL 62025

BARBERMURPHY.COM

#### Location Overview

Rare vacancy on North Main St. Surrounded by thriving retailers, restaurants, and offices. Strong foot and vehicle traffic.