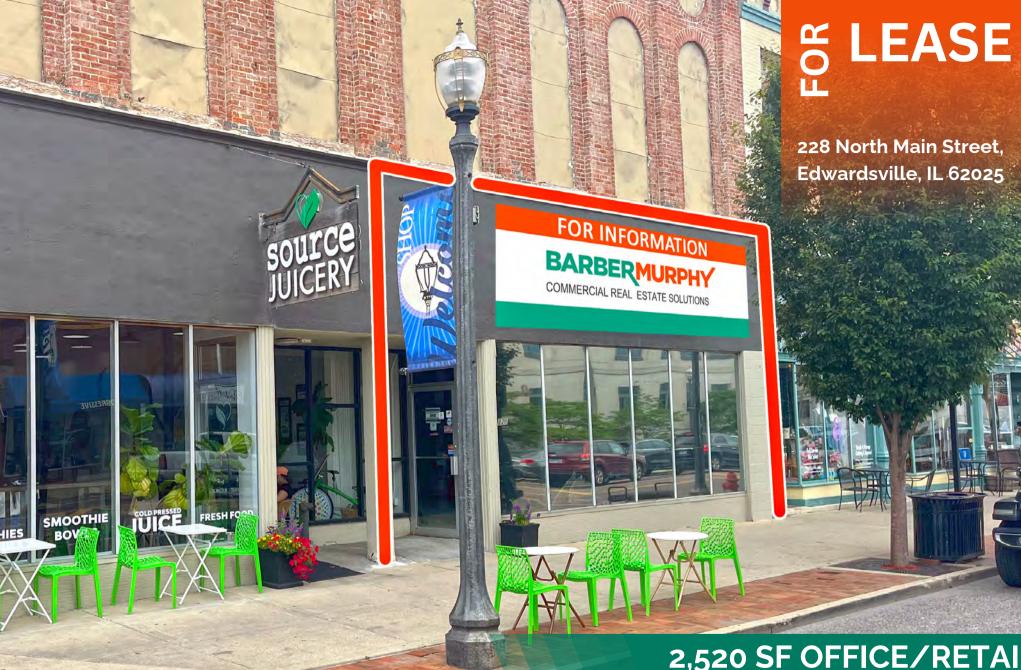

# 2,520 SF OFFICE/RETAIL

### 228 NORTH MAIN STREET, EDWARDSVILLE, IL 62025

### LOCATION OVERVIEW

The 2,520 SF Office/Retail space is situated in downtown Edwardsville, IL, on Main Street. It's close proximity to St. Louis, MO (18 miles), offers convenient access to a major metropolitan area.

#### **Property Overview**

2,520 sf available for lease in desirable downtown Edwardsville.

#### Location Overview

Rare vacancy on North Main St. Surrounded by thriving retailers, restaurants, and offices. Strong foot and vehicle traffic.