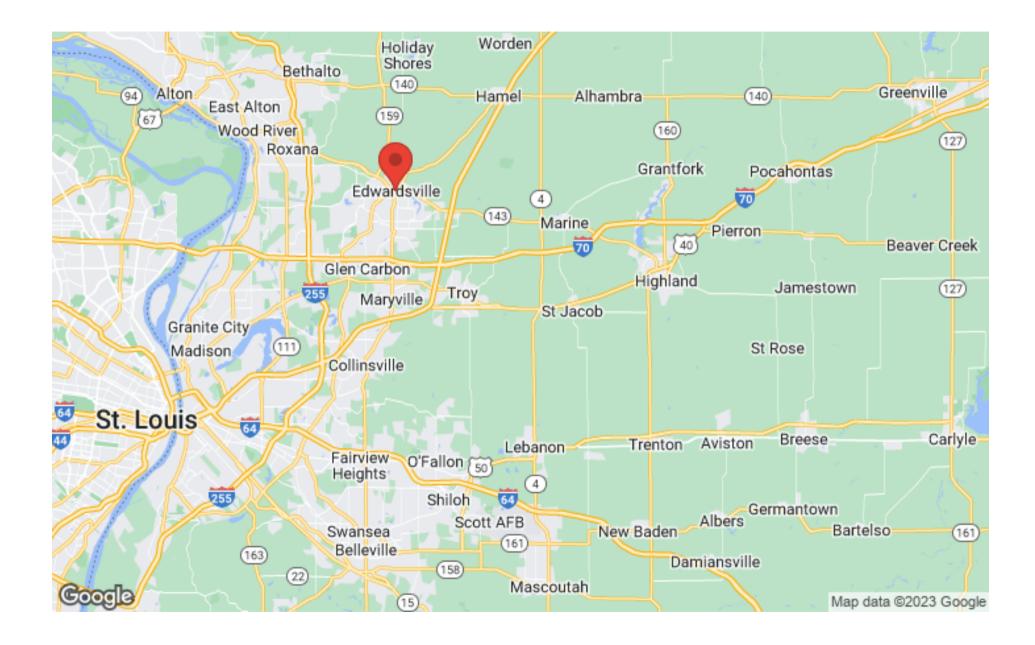

# **REGIONAL MAP**

### LOCATION OVERVIEW

The 2,520 SF Office/Retail space is situated in downtown Edwardsville, IL, on Main Street. It's close proximity to St. Louis, MO (18 miles), offers convenient access to a major metropolitan area.

St. Louis Regional Airport (8 miles)