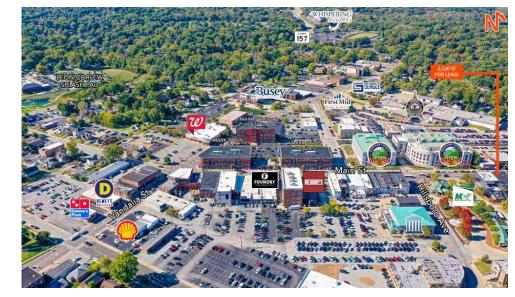

NG # 2782**

#### SQUARE FOOT INFO

| Building SF:    |  |
|-----------------|--|
| Direct Lease:   |  |
| Office SF:      |  |
| Retail SF:      |  |
| Min Divisible:  |  |
| Max Contiguous: |  |

#### **PROPERTY INFO**

APN: 14-2-15-11-10-104-009/011 County: IL - Madison Zoning: B2 **Property Taxes:** \$17,717.76 Enterprise Zone: YES YES TIF District: Prior Use: Retail Parking: City Lot, Covered, Mixed, On Street Traffic Count: 12,000

#### STRUCTURAL DATA

| Year Built:        |
|--------------------|
| Rehab Year:        |
| Building Class:    |
| Floors:            |
| Signage:           |
| Construction Type: |
| Min-Max Clearance: |

#### LAND MEASUREMENTS

Lot Size: **Dimensions:** 

2023 В 2 Building Mixed 10'

1970

12,104 2,520 2,520 2,520 2,520 2,520

0.75 Acres Frontage: 25'



#### SALE/LEASE INFO

| Lease Rate: | \$25.00/SF |
|-------------|------------|
| Lease Type: | NNN        |
| NNN Fee's:  | \$4.00/SF  |

#### **Property Overview**

2,520 sf available for lease in desirable downtown Edwardsville.

#### Location Overview

Rare vacancy on North Main St. Surrounded by thriving retailers, restaurants, and offices. Strong foot and vehicle traffic.

### BARBERMURPH

COMMERCIAL REAL ESTATE SOLUTIONS 1173 Fortune Boulevard Shiloh, IL 62269 618-277-4400 BARBERMURPHY.COM

#### CARTER MARTEENY, CCIM Broker Associate 0: (618) 277-4400

C: (618) 304-3917 carterm@barbermurphy.com