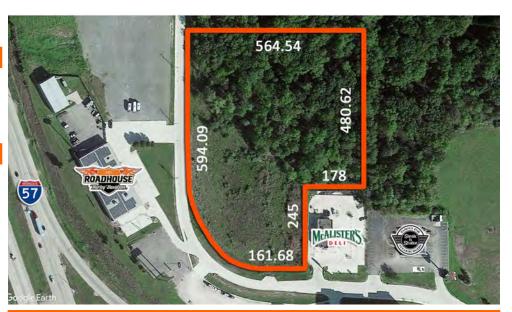

#### PROPERTY OVERVIEW:

Lot Size: 7.66 Acres Min Divisible Acres: 7.66 7.66 Max Contig Acres: 951' Frontage: Depth: 565' Land Status: Vacant

Topography: **Gently Sloping** 

Archeological: No **Environmental:** No Survey: No