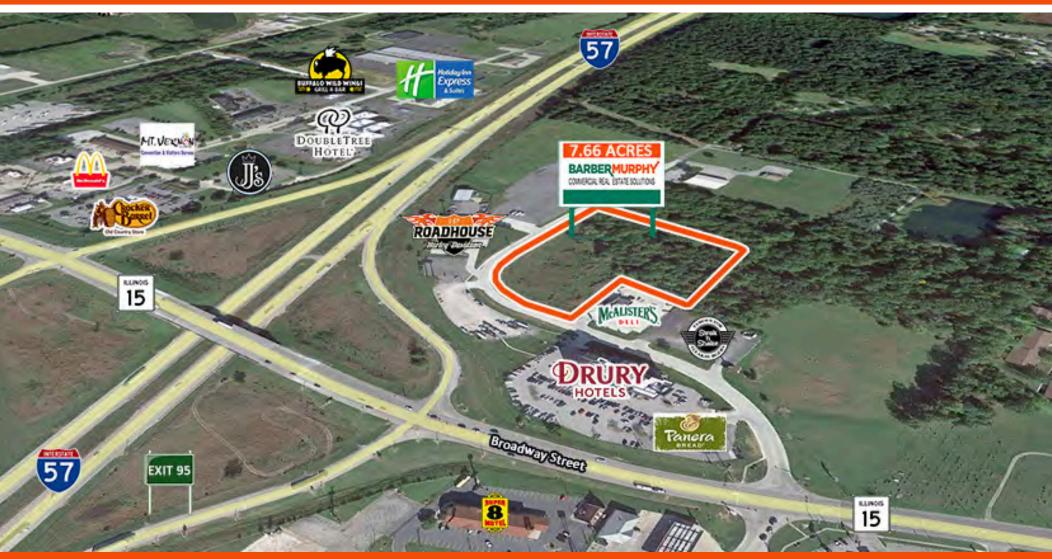

# 7.66 ACRE DEVELOPMENT SITE WITH INTERSTATE VISIBILITY

N 44th Street, Mt. Vernon, IL 62864

#### **LOCATION OVERVIEW**

7.66 acres prime commercial land located on N. 44th Street at the NE quadrant of the I-57 / IL. Rt. 15 interchange (Exit 95) which is the primary business corridor serving Mt. Vernon and Jefferson County. Highly visible property with all essential utilities available to site. Located next to McAlister's Deli, Steak n' Shake and across from Drury Inn & Suites, Panera Restaurant and Roadhouse Harley Davidson Dealer.

#### PROPERTY DESCRIPTION:

7.66 acres prime commercial land located on N. 44th Street at the NE quadrant of the I-57 / IL. Rt. 15 interchange (Exit 95) which is the primary business corridor serving Mt. Vernon and Jefferson County. Highly visible property with all essential utilities available to site.