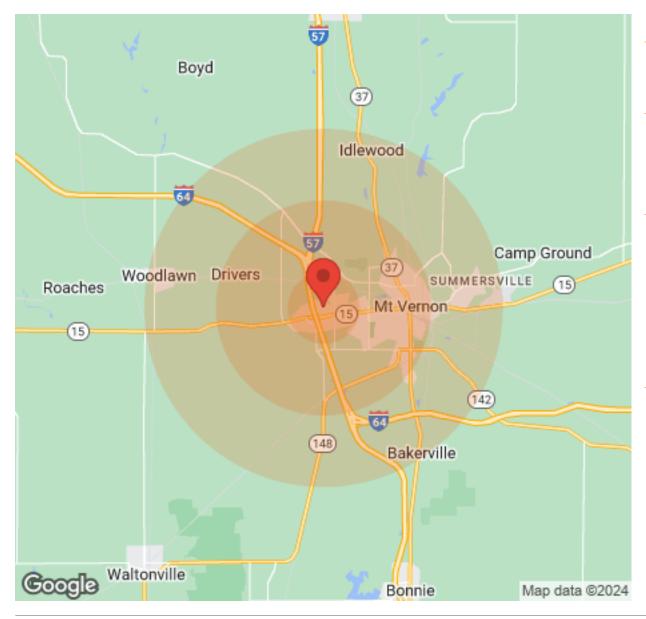

### **DEMOGRAPHICS**

#### NORTH 44TH STREET

| Population          | 1 Mile   | 3 Miles  | 5 Miles  |
|---------------------|----------|----------|----------|
| Male                | 756      | 6,389    | 9,141    |
| Female              | 913      | 7,180    | 10,014   |
| Total Population    | 1,669    | 13,569   | 19,155   |
|                     |          |          |          |
| Age                 | 1 Mile   | 3 Miles  | 5 Miles  |
| Ages 0-14           | 203      | 2,647    | 3,789    |
| Ages 15-24          | 139      | 1,759    | 2,561    |
| Ages 25-54          | 476      | 4,701    | 6,719    |
| Ages 55-64          | 283      | 1,681    | 2,378    |
| Ages 65+            | 568      | 2,781    | 3,708    |
|                     |          |          |          |
| Income              | 1 Mile   | 3 Miles  | 5 Miles  |
| Median              | \$45,799 | \$35,793 | \$35,427 |
| < \$15,000          | 252      | 1,437    | 1,808    |
| \$15,000-\$24,999   | 148      | 846      | 1,284    |
| \$25,000-\$34,999   | 83       | 815      | 1,064    |
| \$35,000-\$49,999   | 67       | 880      | 1,296    |
| \$50,000-\$74,999   | 164      | 984      | 1,270    |
| \$75,000-\$99,999   | 86       | 414      | 684      |
| \$100,000-\$149,999 | 85       | 458      | 642      |
| \$150,000-\$199,999 | 7        | 68       | 106      |
| > \$200,000         | 16       | 161      | 188      |
|                     |          |          |          |
| Housing             | 1 Mile   | 3 Miles  | 5 Miles  |
| Total Units         | 1,013    | 7,529    | 10,148   |
| Occupied            | 974      | 6,793    | 9,135    |
| Owner Occupied      | 449      | 3,919    | 5,673    |
| Renter Occupied     | 525      | 2,874    | 3,462    |
| Vacant              | 39       | 736      | 1,013    |
|                     |          |          |          |