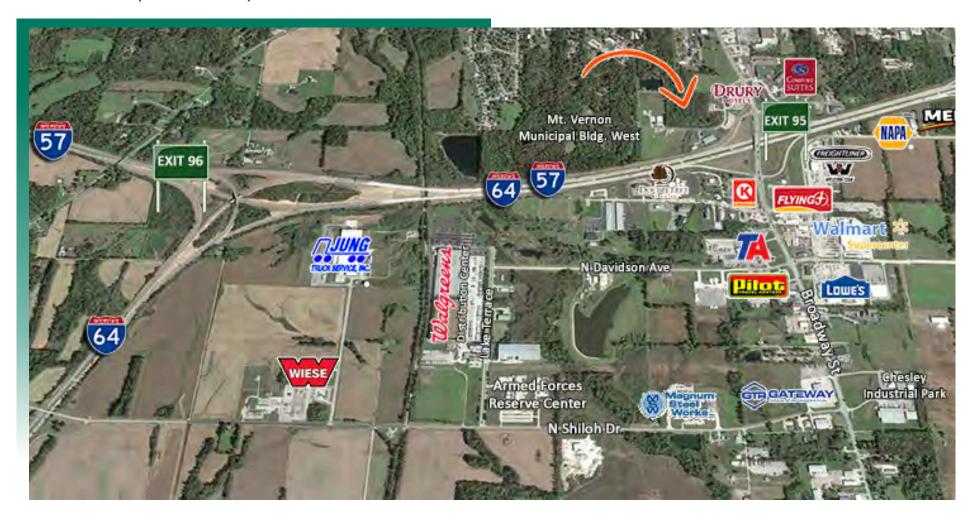

#### **AREA MAP**

N 44th Street, Mt. Vernon, IL 62864

#### **LOCATION OVERVIEW**

7.66 acres prime commercial land located on N. 44th Street at the NE quadrant of the I-57 / IL. Rt. 15 interchange (Exit 95) which is the primary business corridor serving Mt. Vernon and Jefferson County. Highly visible property with all essential utilities available to site. Located next to McAlister's Deli, Steak n' Shake and across from Drury Inn & Suites, Panera Restaurant and Roadhouse Harley Davidson Dealer.

#### PROPERTY DESCRIPTION:

7.66 acres prime commercial land located on N. 44th Street at the NE quadrant of the I-57 / IL. Rt. 15 interchange (Exit 95) which is the primary business corridor serving Mt. Vernon and Jefferson County. Highly visible property with all essential utilities available to site.