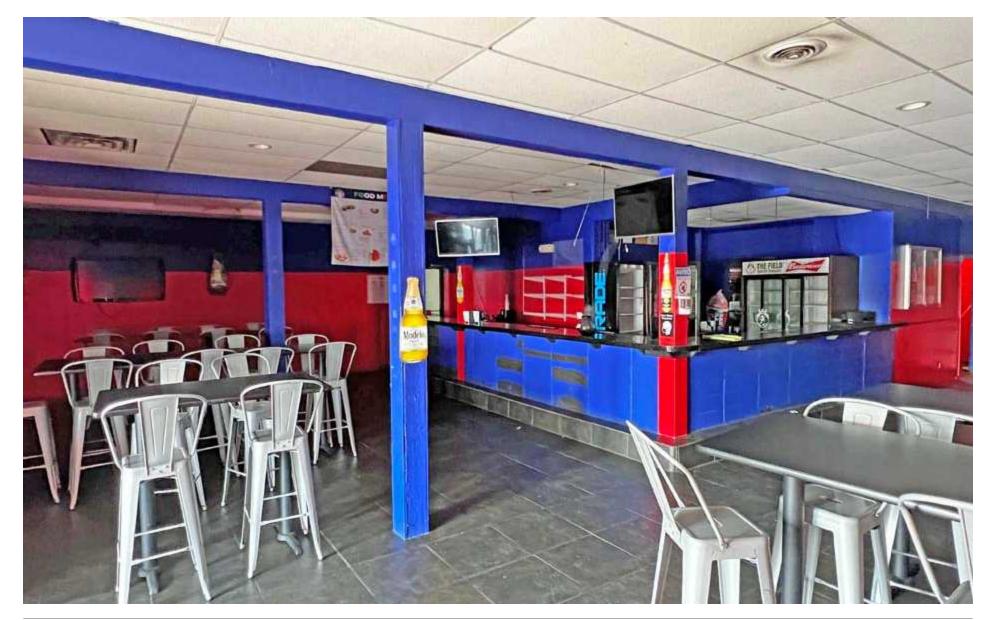

### PROPERTY PHOTOS 4141 STATE ROUTE 111

BARBER MURPHY 1173 Fortune Boulevard Shiloh, IL 62269

BARBERMURPHY COMMERCIAL REAL ESTATE SOLUTIONS

#### PROPERTY DESCRIPTION

Former indoor soccer facility in Pontoon Beach, IL

Partial kitchen and reception area in place

Unfinished atrium above kitchen