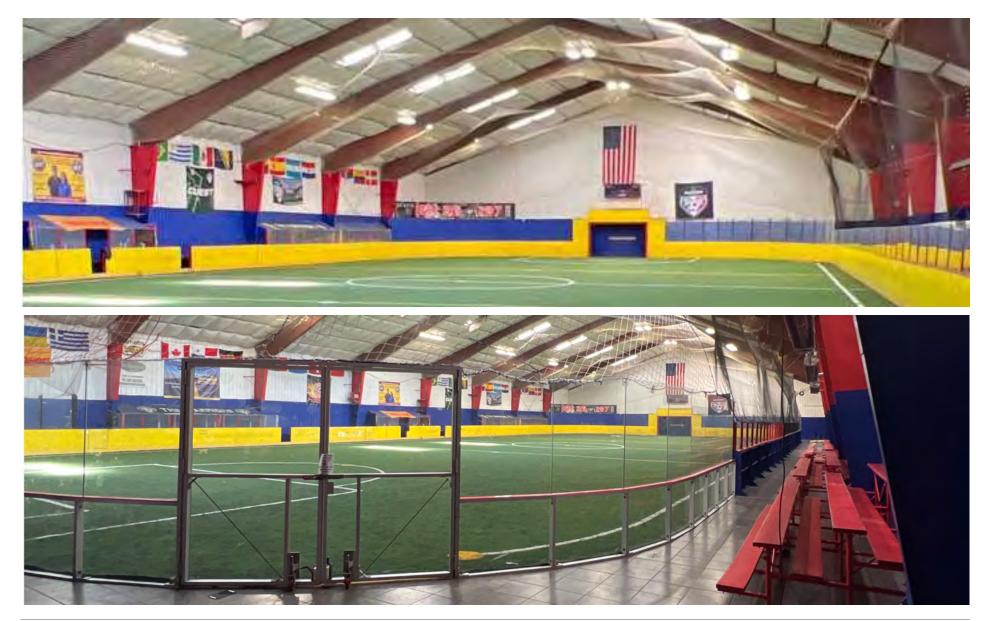

### PROPERTY PHOTOS 4141 STATE ROUTE 111

BARBER MURPHY 1173 Fortune Boulevard Shiloh, IL 62269

BARBERMURPHY COMMERCIAL REAL ESTATE SOLUTIONS

#### PROPERTY DESCRIPTION

Former indoor soccer facility in Pontoon Beach, IL

Partial kitchen and reception area in place

Unfinished atrium above kitchen