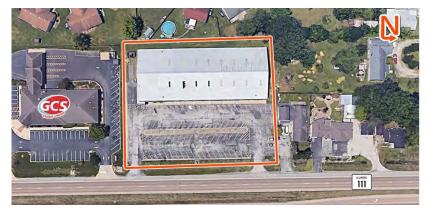

## AREA MAP & PROPERTY DESCRIPTION

4141 STATE ROUTE 111

### LAND MEASUREMENTS

| Lot Size:   | 1.68 Acres  |
|-------------|-------------|
| Dimensions: | 305' x 257' |