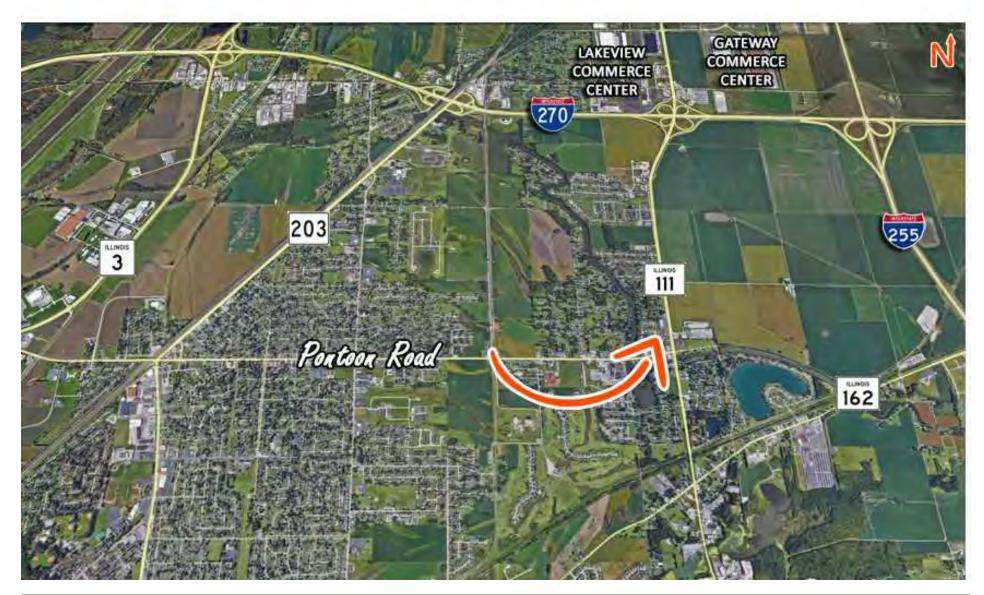

## REGIONAL MAP 4141 STATE ROUTE 111

BARBER MURPHY 1173 Fortune Boulevard Shiloh, IL 62269

BARBERMURPHY

COMMERCIAL REAL ESTATE SOLUTIONS

#### LOCATION OVERVIEW

The City of Pontoon Beach is in Madison County, in southwestern Illinois. Geographically located approximately 10 miles northeast of the City of St. Louis, Pontoon Beach is part of the St. Louis Metropolitan Statistical Area. Pontoon Beach is also home to the 2,300 acre Gateway and Lakeview Commerce Center. Additionally, the city is approximately 76 miles southwest of Springfield, Illinois, and just over 245 miles southwest of the City of Chicago.