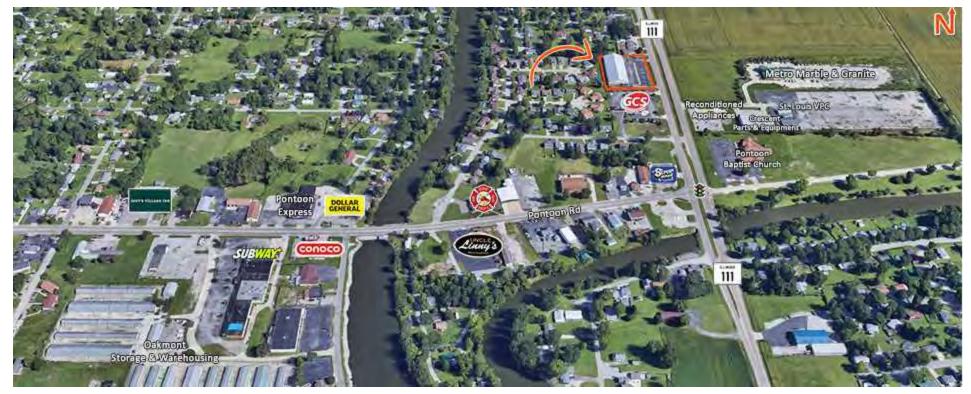

## AREA MAP & PROPERTY DESCRIPTION

4141 STATE ROUTE 111

#### LOCATION OVERVIEW

The City of Pontoon Beach is in Madison County, in southwestern Illinois. Geographically located approximately 10 miles northeast of the City of St. Louis, Pontoon Beach is part of the St. Louis Metropolitan Statistical Area. Pontoon Beach is also home to the 2,300 acre Gateway and Lakeview Commerce Center. Additionally, the city is approximately 76 miles southwest of Springfield, Illinois, and just over 245 miles southwest of the City of Chicago.