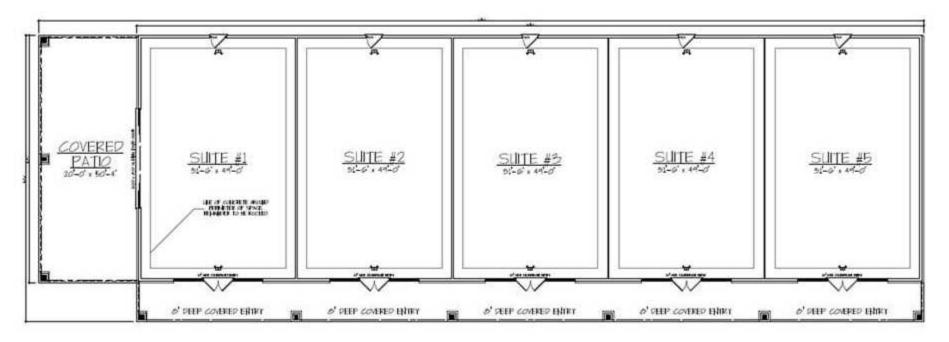

## **BUILD TO SUIT**

- 8,000 total SF Office/Retail Center
- 5 Suites (1,600 SF per Unit)
- SF can be adjusted based on tenant needs
- Each suite has a covered entry and 12' ceilings
- Suite 1 Prime layout for restaurant use with a planned 1,000 SF covered patio area for outdoor dining

## SQUARE FOOT INFO

| Building SF:    | 8,000 |
|-----------------|-------|
| Direct Lease:   | 8,000 |
| Office SF:      | 8,000 |
| Retail SF:      | 8,000 |
| Min Divisible:  | 1,600 |
| Max Contiguous: | 8,000 |

#### STRUCTURAL DATA

| Floors:            | 1                  |
|--------------------|--------------------|
| Construction Type: | Brick/Hardie Board |
| Min-Max Clearance: | 9' - 12'           |
| Class:             | В                  |