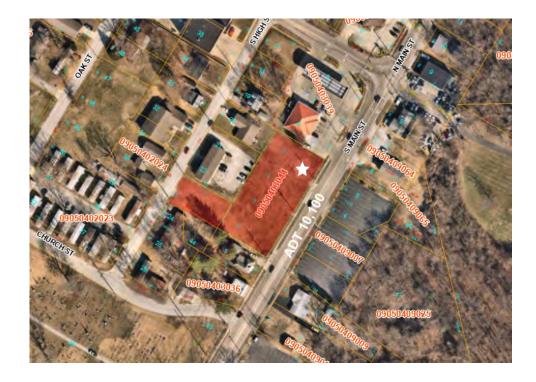

## PROPERTY DESCRIPTION

- -1 Acre
- White box finish or landlord will Finish-to-Suit
- Excellent location on Main Street in Shiloh, only minutes from SAFB,
  Memorial East Hospital and Siteman Cancer Center and the Savannah
  Luxury Apartment Community

#### LAND MEASUREMENTS

| Lot Size:            | 1 Acre       |
|----------------------|--------------|
| Min Divisible Acres: | 1 Acre       |
| Dimensions:          | 264 FT x 147 |

#### **PROPERTY INFO**

| APN:            | 09-05.0-403-044/045           |
|-----------------|-------------------------------|
| County:         | IL - St. Clair                |
| Zoning:         | Highway Business - Village of |
| Topography:     | Flat                          |
| Survey:         | Yes                           |
| Traffic Count:  | 10,100                        |
| Property Taxes: | \$2,075                       |

## **Property Description**

One Acre Commercial Lot in Downtown Shiloh Illinois. Two Parcels with approved strip center plan approved by The Village of Shiloh.

#### LAND MEASUREMENTS

| Lot Size:   | 1 Acre          |
|-------------|-----------------|
| Dimensions: | 264 FT x 147 FT |