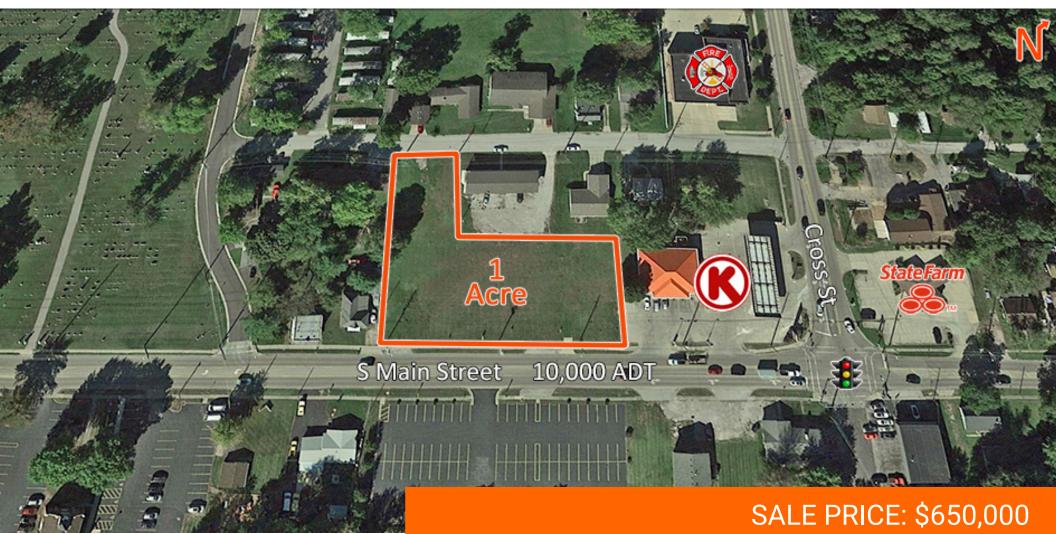

## PROPERTY DESCRIPTION

- -1 Acre
- White box finish or landlord will Finish-to-Suit
- Excellent location on Main Street in Shiloh, only minutes from SAFB,
  Memorial East Hospital and Siteman Cancer Center and the Savannah
  Luxury Apartment Community

#### LAND MEASUREMENTS

| Lot Size:            | 1 Acre       |
|----------------------|--------------|
| Min Divisible Acres: | 1 Acre       |
| Dimensions:          | 264 FT x 147 |

#### **PROPERTY INFO**

| APN:            | 09-05.0-403-044/045           |
|-----------------|-------------------------------|
| County:         | IL - St. Clair                |
| Zoning:         | Highway Business - Village of |
| Topography:     | Flat                          |
| Survey:         | Yes                           |
| Traffic Count:  | 10,100                        |
| Property Taxes: | \$2,075                       |

## **Property Description**

One Acre Commercial Lot in Downtown Shiloh Illinois. Two Parcels with approved strip center plan approved by The Village of Shiloh.

#### **OFFICE/RETAIL PROPERTY INFO** 1 ACRE FOR SALE OR BUILD TO SUIT 121 South Main St | Shiloh, IL 62269