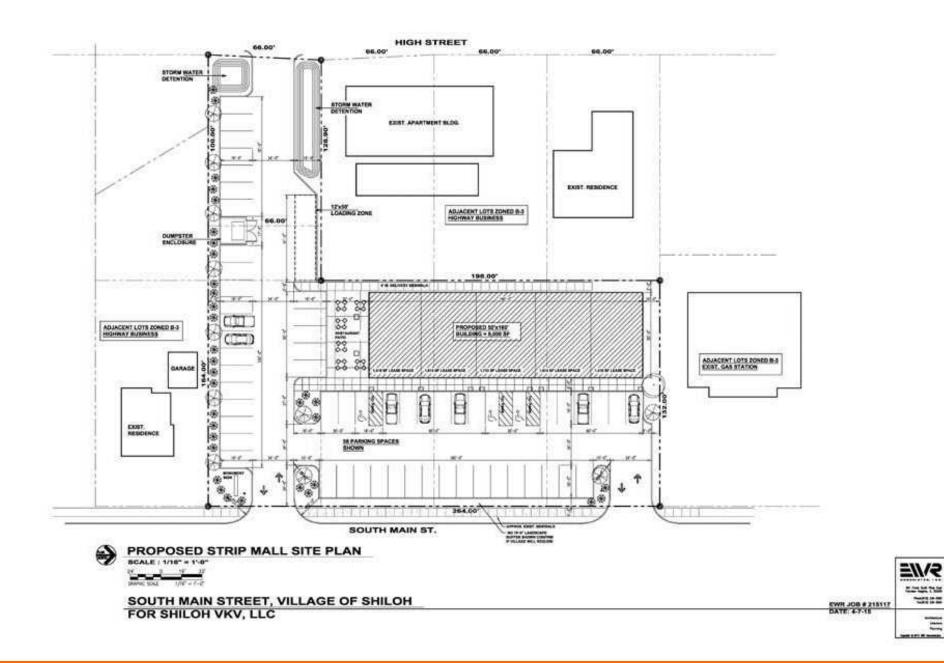

## **Property Description**

One Acre Commercial Lot in Downtown Shiloh Illinois. Two Parcels with approved strip center plan approved by The Village of Shiloh.

### **Property Overview**

One Acre Commercial Lot in Downtown Shiloh Illinois. Two Parcels with approved strip center plan approved by The Village of Shiloh. Owner will also consider a Build To Suit. New Building suites will be divisible at 1,600 SF. White Box Finish or Landlord will Finish-to-Suit. End Cap unit to include a covered outside patio for potential restaurant space