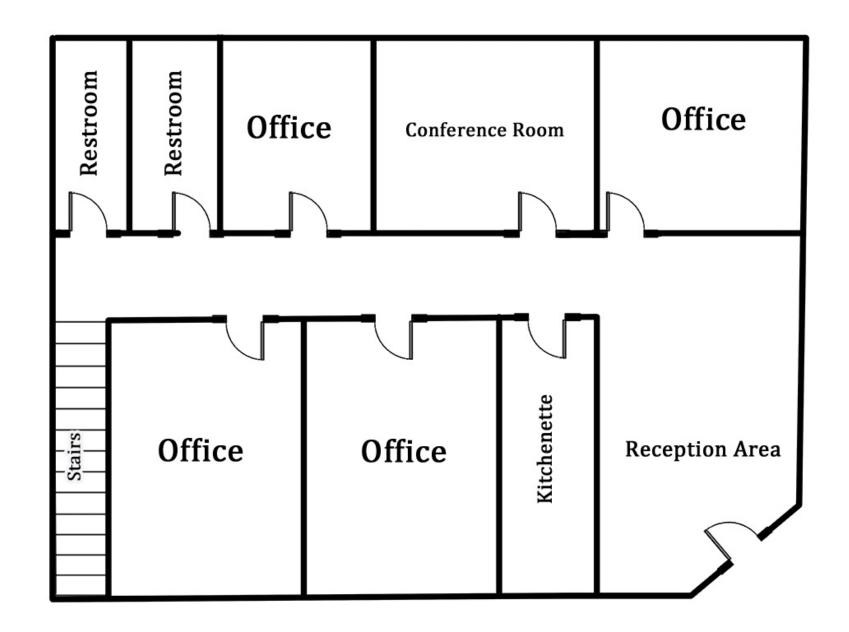

#### **PROPERTY DESCRIPTION**

2,166 SF newly renovated office building with fully finished basement in desirable Edwardsville Professional Office Park.

#### **OFFICE PROPERTY SUMMARY**

2,166 SF Office Building for Lease 60 Edwardsville Professional Park