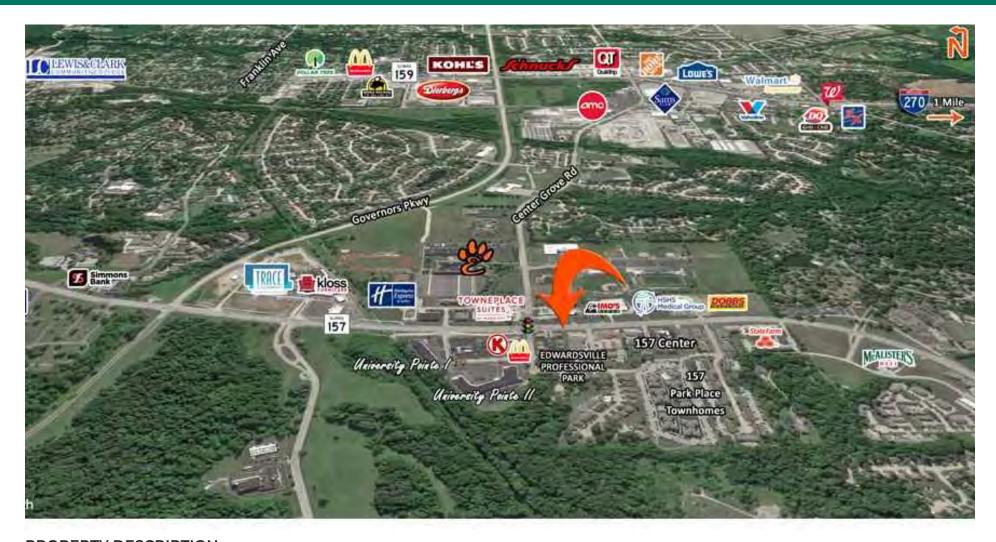

#### **LOCATION OVERVIEW**

High traffic counts on IL Route 157 and easy access to both downtown Edwardsville and I-270. Close proximity to food and retail options.