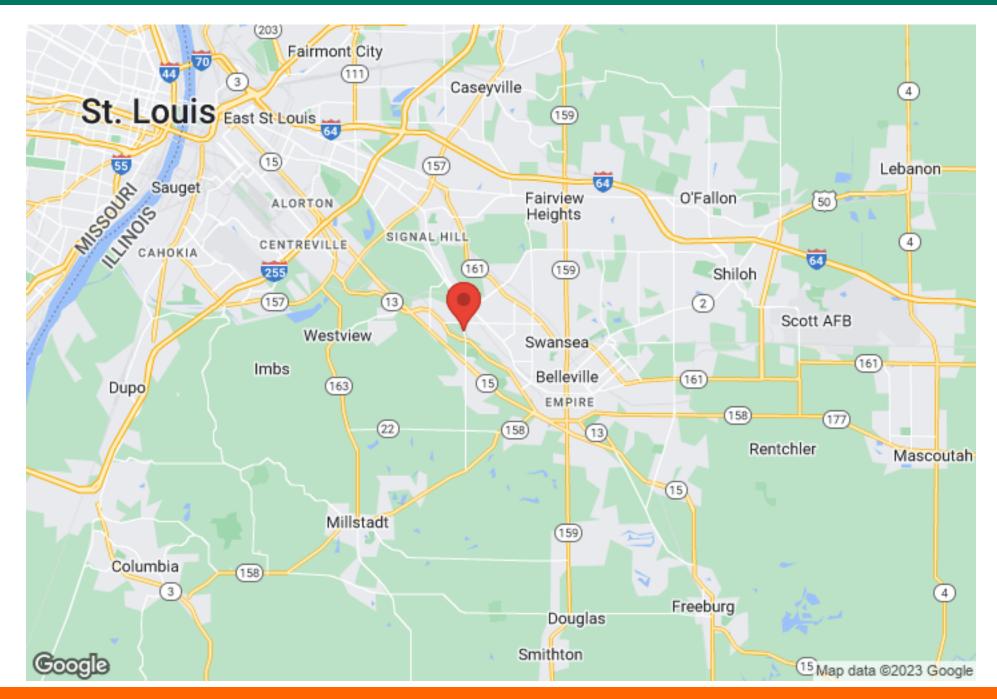

#### **Location Overview**

Belleville, IL is the city seat of St. Clair county, in southwestern Illinois. It lies east of the Mississippi River, about 16 miles from St. Louis, Missouri. The property is near Route 17 and West Main Street.