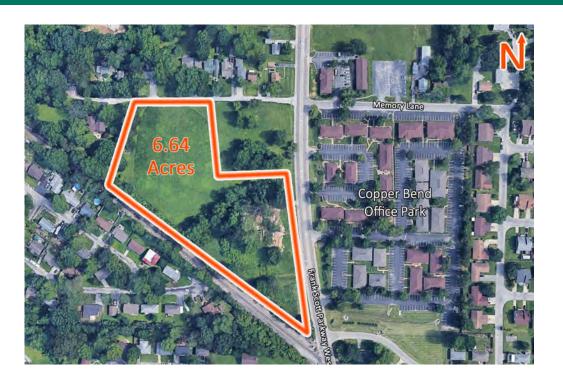

### LAND PROPERTY SUMMARY

6.65 Acres For Sale 2819 Frank Scott Parkway | Belleville, IL 62223

#### LAND MEASUREMENTS

**Lot Size:** 6.64 Acres

Min Divisible Acres: Contact Broker

**Dimensions:** 600' x Irregular depth

## **Property Description**

6.65 acres located along Frank Scott Parkway, with 600'+ of road frontage. Utilities available to site. Curb-cut in place.