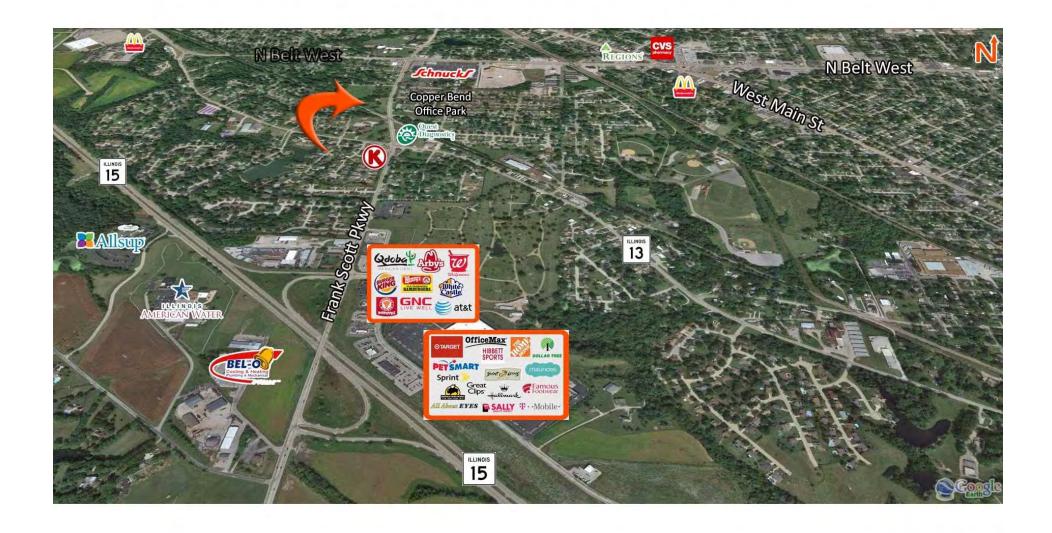

#### **TRANSPORTATION**

Interstate: Route 15: 0.75 Miles

Airport: MidAmerica & St. Louis

#### **Location Overview**

Belleville, IL is the city seat of St. Clair county, in southwestern Illinois. It lies east of the Mississippi River, about 16 miles from St. Louis, Missouri. The property is near Route 17 and West Main Street.