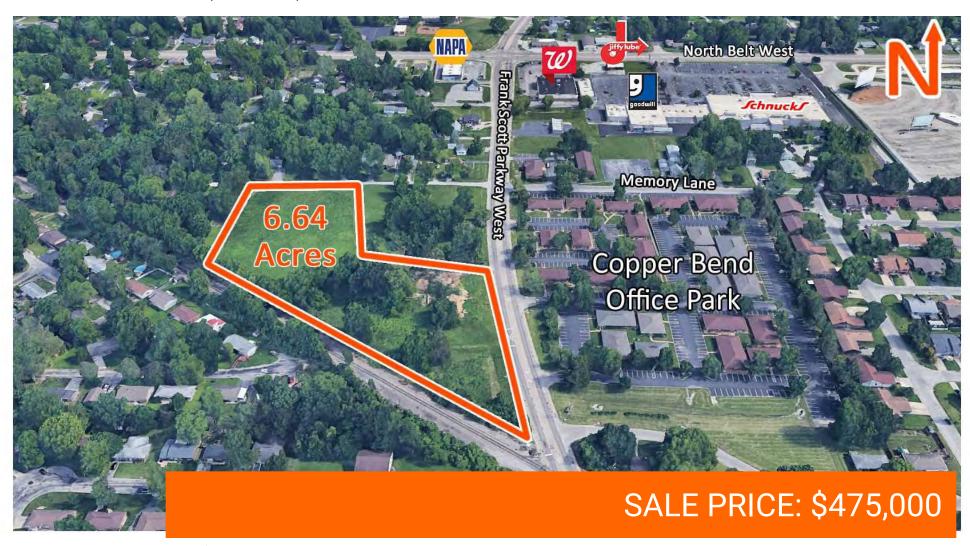

### LAND PROPERTY SUMMARY

6.65 Acres For Sale 2819 Frank Scott Parkway | Belleville, IL 62223

#### SALE/LEASE INFO

 Price:
 \$475,000

 Price / Acre:
 \$71,536.14

 Price / SF:
 \$1.65/SF

#### LAND MEASUREMENTS

**Lot Size:** 6.64 Acres

Min Divisible Acres: Contact Broker

**Dimensions:** 600' x Irregular depth

## **Property Description**

6.65 acres located along Frank Scott Parkway, with 600'+ of road frontage. Utilities available to site. Curb-cut in place.