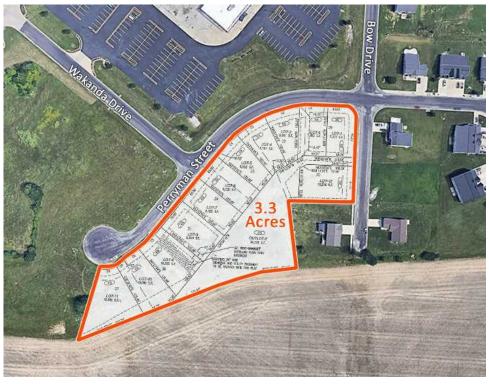

### **SITE PLAN** 3.3 Acres of Single Family land with Multi-Family Opportunity Perryman and woodland dr | Lebanon, IL 62254

### LAND MEASUREMENTS

Lot Size: Min Divisible Acres: Dimensions: 3.3 Acres 3.3 Acres Irregular

### **Property Description**

3.30 acres of single family or potential multi family land. engineering, and platting is complete. Streets, curb, gutters, utilities to the site. This is ready for development.