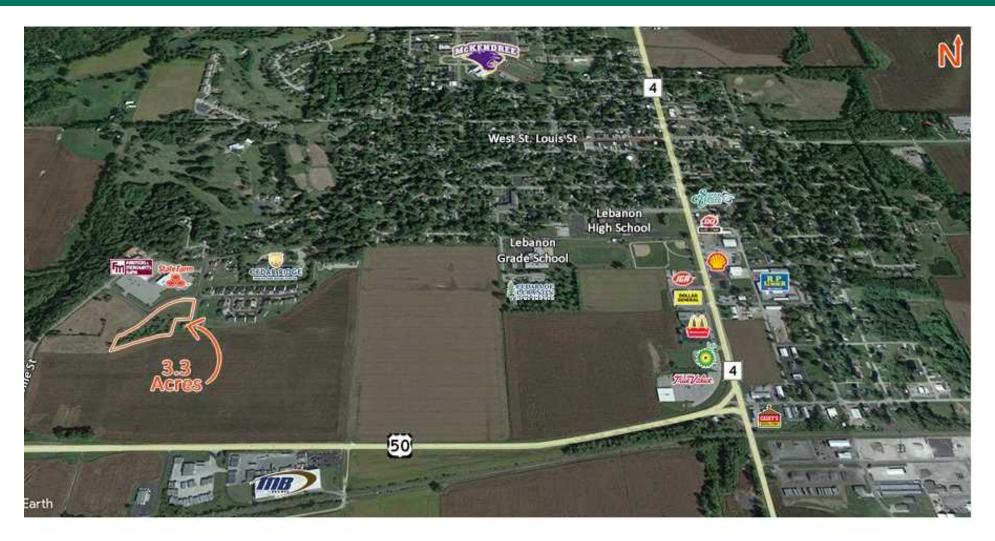

## **AREA MAP & PROPERTY DESCRIPTION**

3.3 Acres of Single Family land with Multi-Family Opportunity Perryman and woodland dr | Lebanon, IL 62254

### **Location Overview**

The town of Lebanon, Illinois is located just 23 miles east of St. Louis, Missouri. Lebanon is located along Illinois Highway 4, that connects Interstate 70 (to the north) with Interstate 64 (to the south). Scott Air Force Base, Boeing, and MidAmerica Airport are located approximately seven miles south of Lebanon. It is also the home of McKendree University.