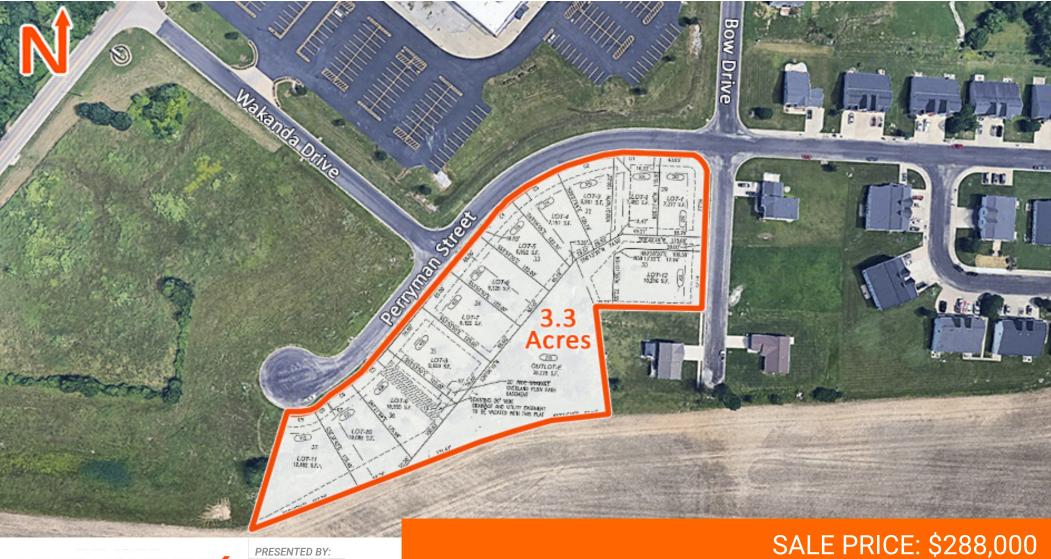

### **SITE PLAN** 3.3 Acres of Single Family land with Multi-Family Opportunity Perryman and woodland dr | Lebanon, IL 62254

### **Property Description**

3.30 acres of single family or potential multi family land. engineering, and platting is complete. Streets, curb, gutters, utilities to the site. This is ready for development.