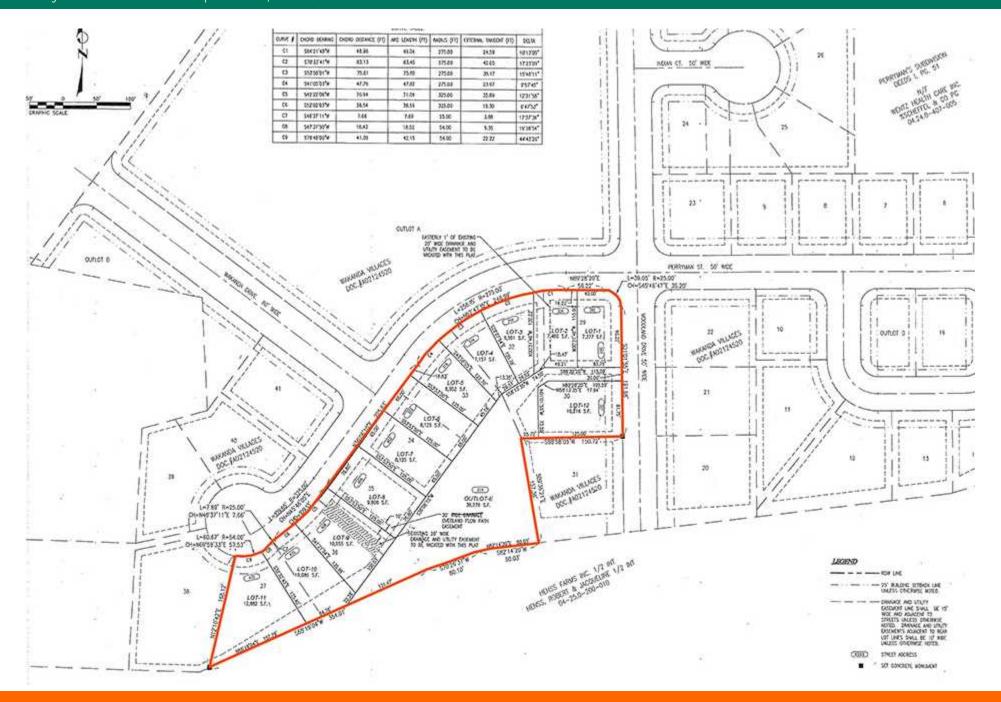

### **SITE PLAN** 3.3 Acres of Single Family land with Multi-Family Opportunity Perryman and woodland dr | Lebanon, IL 62254

### **Property Description**

3.30 acres of single family or potential multi family land. engineering, and platting is complete. Streets, curb, gutters, utilities to the site. This is ready for development.