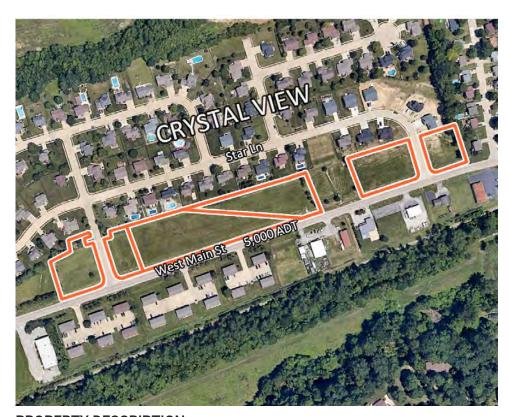

### LAND PROPERTY SUMMARY

### W MAIN ST AT STAR LN

#### **LISTING # 2757**

**SALE INFO** 

**Price:** \$1.19 - \$5.50 / SF

LAND MEASUREMENTS

Total Acres 6.42 Acres

Min Divisible Acres: 0.5

**PROPERTY INFO** 

**APN**: 13-1-21-04-00-000-002.001

County: IL - Madison
Zoning: Office Park

Topography: Flat
Traffic Count: 5,000

**UTILITY INFO** 

Electric Provider: Ameren IL
Gas Provider: Ameren IL
Water Provider: City Served
Sewer Provider: City Served

### PROPERTY DESCRIPTION

Crystal View Commercial Frontage Sites ranging from 1/2 Ac to 3.87 AC for sale. Zoned for Office Park.