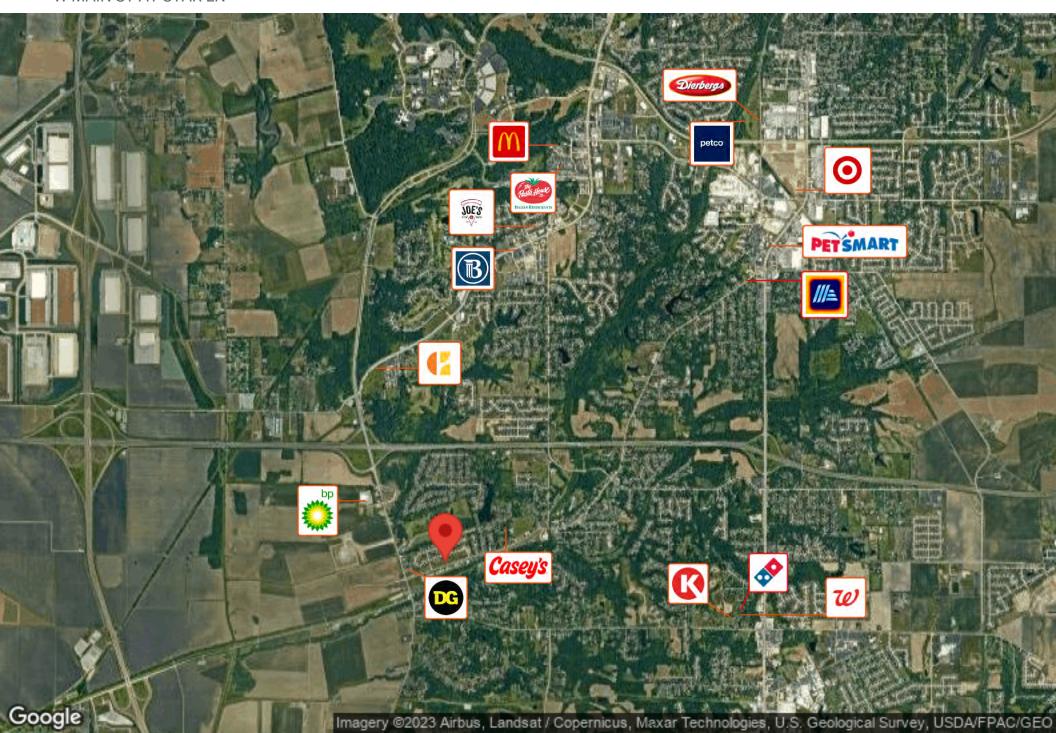

### LAND FOR SALE

# CRYSTAL VIEW COMMERCIAL FRONTAGE



W MAIN ST AT STAR LN, GLEN CARBON, IL 62034





COMMERCIAL REAL ESTATE SOLUTIONS

1173 Fortune Boulevard Shiloh, IL 62269 618.277.4400 BARBERMURPHY.COM PRESENTED BY:

**COLLIN FISCHER, CCIM** 

Principal office: (618) 277-4400 cell: (618) 420-2376 collinf@barbermurphy.com

Information herein is not warranted and subject to change without notice. We assume no liability on items included in quoted price. Broker makes no representation as to the environmental condition of the offered property and recommends Purchaser's/Lessee's independent investigation.

# BARBERMURPHY COMMERCIAL REAL ESTATE SOLUTIONS

## **BUSINESS MAP**

W MAIN ST AT STAR LN



### **AERIAL MAP**

W MAIN ST AT STAR LN





### LAND PROPERTY SUMMARY

### W MAIN ST AT STAR LN



#### **LISTING # 2757**

**SALE INFO** 

**Price:** \$1.19 - \$5.50 / SF

LAND MEASUREMENTS

Total Acres 6.42 Acres

Min Divisible Acres: 0.5

**PROPERTY INFO** 

**APN**: 13-1-21-04-00-000-002.001

County: IL - Madison
Zoning: Office Park

Topography: Flat
Traffic Count: 5,000

**UTILITY INFO** 

Electric Provider: Ameren IL
Gas Provider: Ameren IL
Water Provider: City Served
Sewer Provider: City Served

**TRANSPORTATION** 

Interstate: I-255 and I-270



### PROPERTY DESCRIPTION

Crystal View Commercial Frontage Sites ranging from 1/2 Ac to 3.87 AC for sale. Zoned for Office Park.

#### **LOCATION OVERVIEW**

Located less than 5 minutes from I-255 and I-270.