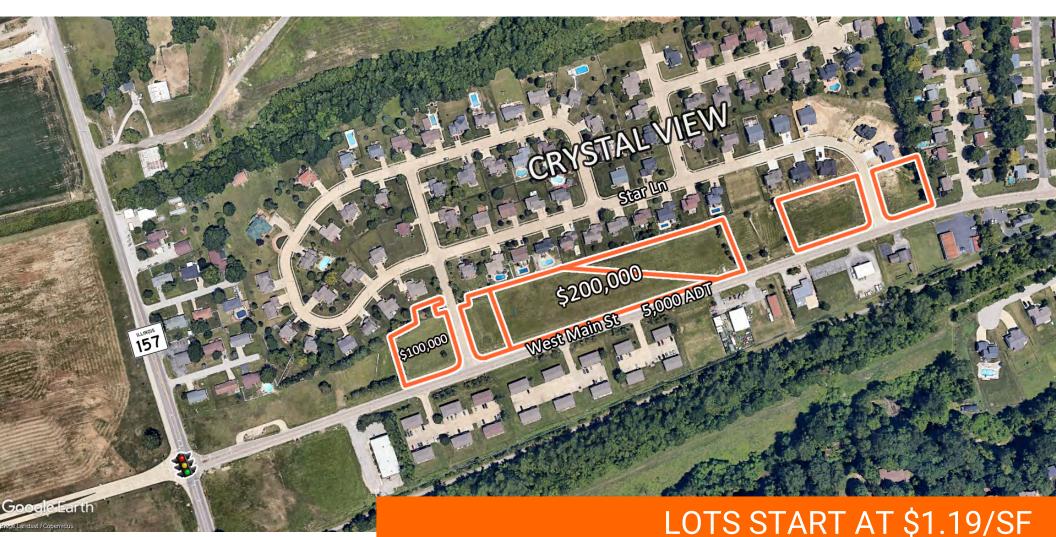

### LAND PROPERTY SUMMARY

### W MAIN ST AT STAR LN

#### **LISTING # 2757**

**SALE INFO** 

**Price:** \$1.19 - \$5.50 / SF

LAND MEASUREMENTS

Total Acres 6.42 Acres

Min Divisible Acres: 0.5

**PROPERTY INFO** 

**APN**: 13-1-21-04-00-000-002.001

County: IL - Madison
Zoning: Office Park

Topography: Flat
Traffic Count: 5,000

**UTILITY INFO** 

Electric Provider: Ameren IL
Gas Provider: Ameren IL
Water Provider: City Served
Sewer Provider: City Served

### PROPERTY DESCRIPTION

Crystal View Commercial Frontage Sites ranging from 1/2 Ac to 3.87 AC for sale. Zoned for Office Park.