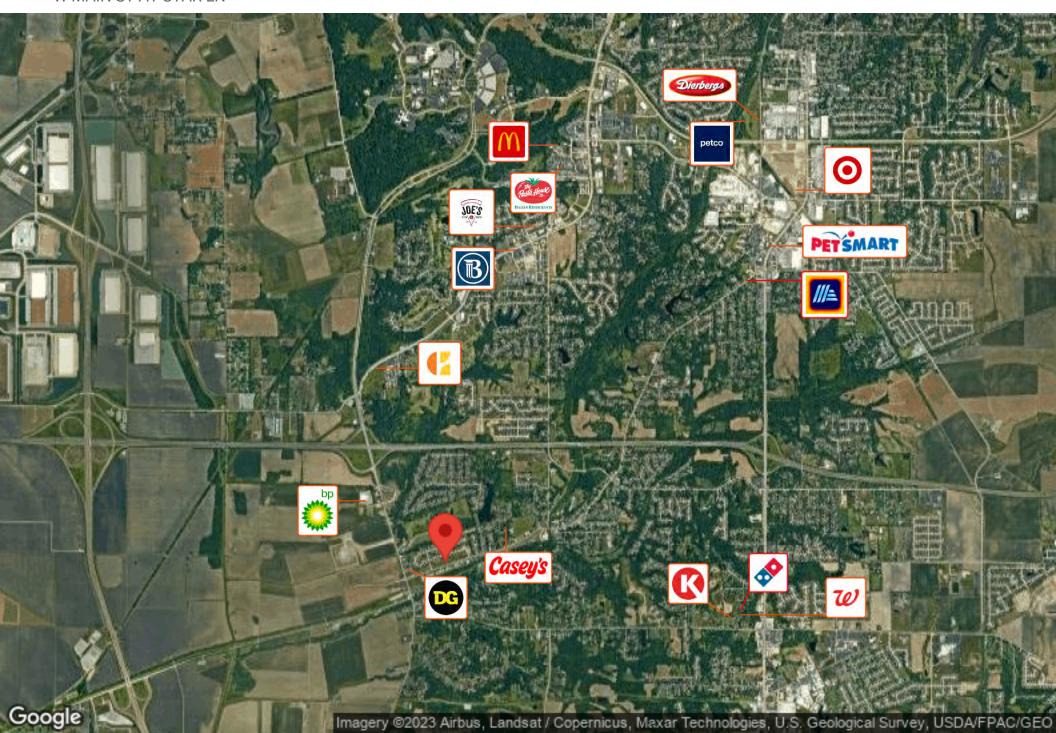

### LAND FOR SALE

# CRYSTAL VIEW COMMERCIAL FRONTAGE



W MAIN ST AT STAR LN, GLEN CARBON, IL 62034





COMMERCIAL REAL ESTATE SOLUTIONS

1173 Fortune Boulevard Shiloh, IL 62269 618.277.4400 BARBERMURPHY.COM PRESENTED BY:

**COLLIN FISCHER, CCIM** 

Principal office: (618) 277-4400 cell: (618) 420-2376 collinf@barbermurphy.com

Information herein is not warranted and subject to change without notice. We assume no liability on items included in quoted price. Broker makes no representation as to the environmental condition of the offered property and recommends Purchaser's/Lessee's independent investigation.

# BARBERMURPHY COMMERCIAL REAL ESTATE SOLUTIONS

## **BUSINESS MAP**

W MAIN ST AT STAR LN



### **AERIAL MAP**

W MAIN ST AT STAR LN





### LAND PROPERTY SUMMARY

### W MAIN ST AT STAR LN



#### **LISTING # 2757**

**SALE INFO** 

**Price**: \$2.00 - \$5.50 / SF

LAND MEASUREMENTS

Total Acres 6.42 Acres

Min Divisible Acres: 0.5

**PROPERTY INFO** 

**APN**: 13-1-21-04-00-000-002.001

County: IL - Madison
Zoning: Office Park

Topography: Flat
Traffic Count: 5,000

**UTILITY INFO** 

Electric Provider: Ameren IL
Gas Provider: Ameren IL
Water Provider: City Served
Sewer Provider: City Served

**TRANSPORTATION** 

Interstate: I-255 and I-270



### PROPERTY DESCRIPTION

Crystal View Commercial Frontage Sites ranging from 1/2 Ac to 3.87 AC for sale. Zoned for Office Park.

#### **LOCATION OVERVIEW**

Located less than 5 minutes from I-255 and I-270.