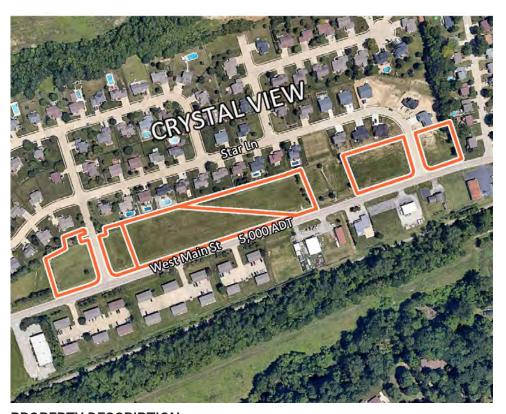

### W MAIN ST AT STAR LN

#### **LISTING # 2757**

**SALE INFO** 

**Price**: \$2.00 - \$5.50 / SF

LAND MEASUREMENTS

Total Acres 6.42 Acres

Min Divisible Acres: 0.5

**PROPERTY INFO** 

**APN**: 13-1-21-04-00-000-002.001

County: IL - Madison
Zoning: Office Park

Topography: Flat
Traffic Count: 5,000

**UTILITY INFO** 

Electric Provider: Ameren IL
Gas Provider: Ameren IL
Water Provider: City Served
Sewer Provider: City Served

### PROPERTY DESCRIPTION

Crystal View Commercial Frontage Sites ranging from 1/2 Ac to 3.87 AC for sale. Zoned for Office Park.