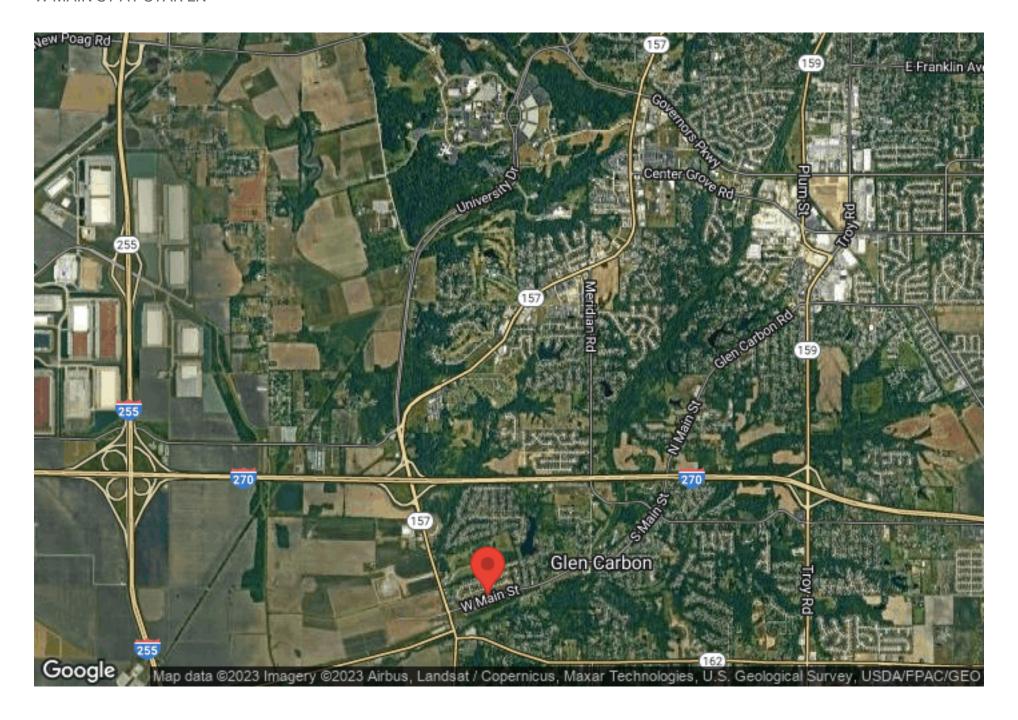

### **AERIAL MAP**

W MAIN ST AT STAR LN

**TRANSPORTATION** 

Interstate: I-255 and I-270

#### **LOCATION OVERVIEW**

Located less than 5 minutes from I-255 and I-270.