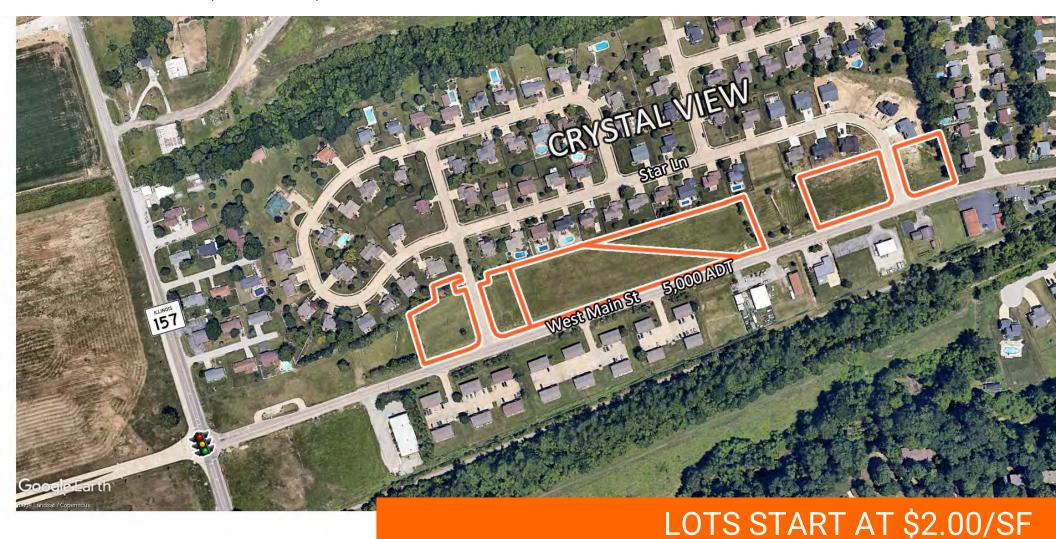

### W MAIN ST AT STAR LN

#### **LISTING # 2757**

**SALE INFO** 

**Price**: \$2.00 - \$5.50 / SF

LAND MEASUREMENTS

Total Acres 6.42 Acres

Min Divisible Acres: 0.5

**PROPERTY INFO** 

**APN**: 13-1-21-04-00-000-002.001

County: IL - Madison
Zoning: Office Park

Topography: Flat
Traffic Count: 5,000

**UTILITY INFO** 

Electric Provider: Ameren IL
Gas Provider: Ameren IL
Water Provider: City Served
Sewer Provider: City Served

### PROPERTY DESCRIPTION

Crystal View Commercial Frontage Sites ranging from 1/2 Ac to 3.87 AC for sale. Zoned for Office Park.